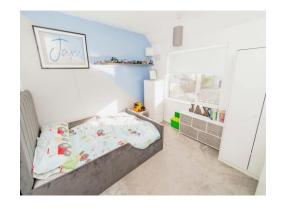

### **Bedroom 1**

13' 1" x 10' 9" ( 3.99m x 3.28m)

### **Bedroom 2**

13' x 10' 8" ( 3.96m x 3.25m)

### **Bedroom 3**

9' 6" x 7' 7" ( 2.90m x 2.31m)