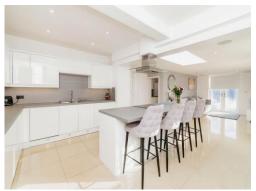

### Kitchen

18' 5" x 10' 2" ( 5.61m x 3.10m)

### **Family Area**

22' 6" x 18' 3" ( 6.86m x 18' 7" x 8' 3" ( 5.66m x 5.56m)