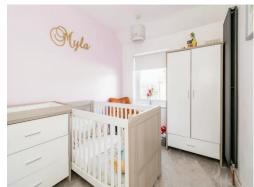

### **Bedroom 1**

13' 1" x 10' 9" ( 3.99m x 3.28m)

### **Bedroom 2**

13' x 10' 8" ( 3.96m x 3.25m)

### **Bedroom 3**

9' 6" x 7' 7" ( 2.90m x 2.31m)