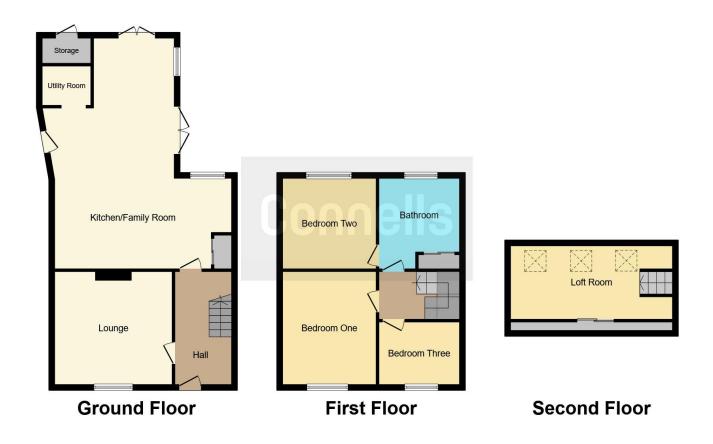

#### **Entrance Hall**

### Lounge

12' 5" x 13' 5" ( 3.78m x 4.09m)

### Kitchen

18' 5" x 10' 2" ( 5.61m x 3.10m)

### **Family Area**

22' 6" x 18' 3" ( 6.86m x 18' 7" x 8' 3" ( 5.66m x 5.56m)

## **Utility Room**

6' 8" x 4' 6" ( 2.03m x 1.37m)

### **Stairs Leading To First** Floor

### **Bedroom 1**

13' 1" x 10' 9" ( 3.99m x 3.28m)

### **Bedroom 2**

13' x 10' 8" ( 3.96m x 3.25m)

### **Bedroom 3**

9' 6" x 7' 7" ( 2.90m x 2.31m)

#### **Bathroom**

#### Loft Room

2.51m)

Residential Sales & Lettings | Mortgage Services | Conveyancing | Surveyors | Land & New Homes

This floorplan is for illustrative purposes only and is not drawn to scale. Measurements, floor-areas, openings and orientations are approximate. They should not be relied upon for any purpose and do not form any part of an agreement. No liability is taken for any error or mis-statement. All parties must rely on their own inspections.