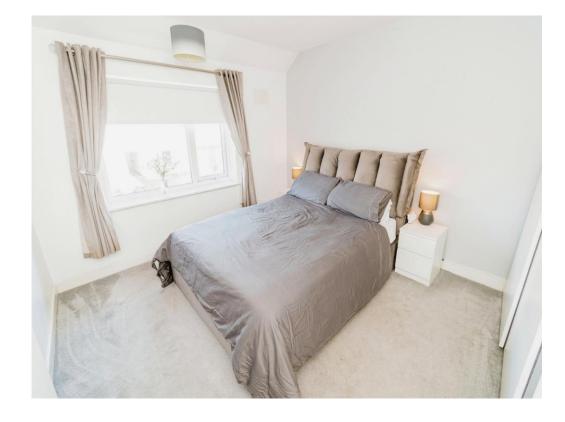

### **Bedroom 1**

13' 1" x 10' 9" ( 3.99m x 3.28m)

### **Bedroom 2**

13' x 10' 8" ( 3.96m x 3.25m)

### **Bedroom 3**

9' 6" x 7' 7" ( 2.90m x 2.31m)