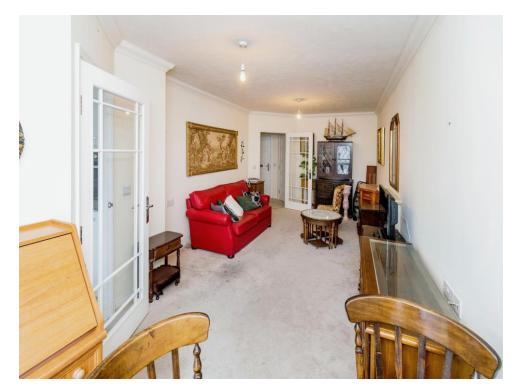

#### **Property Description**

Situated in one of the most desirable retirement blocks in Southampton, Connells are delighted to offer for sale this one bedroom, first floor, retirement apartment situated in the desired development of Chadwick Lodge. The property comprises hallway with storage cupboard, lounge/diner with access to a private balcony, modern fitted kitchen, one bedroom with fitted wardrobe and three-piece shower room suite. The property also benefits from lift access, communal living area, communal parking and communal garden. Offered for sale with no forward chain, an early viewing is highly recommended to truly appreciate the accommodation we have on offer here in Chadwick Lodge.

**Secure Entrance** 

**Apartment Entrance** 

Hall

Lounge / Diner 19' 4" x 10' 4" ( 5.89m x 3.15m )

**Kitchen** 8' x 7' 6" ( 2.44m x 2.29m )

**Bedroom** 13' 8" x 9' 2" ( 4.17m x 2.79m )

Shower Room

To view this property please contact Connells on