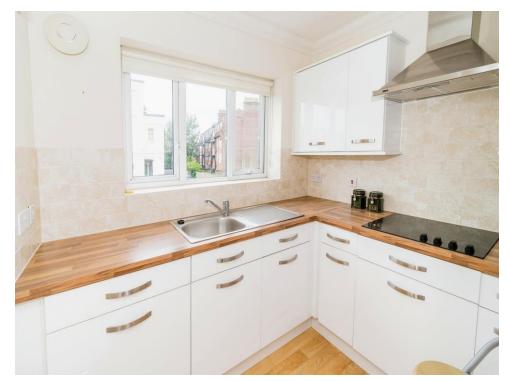

#### **Property Description**

Situated in one of the most desirable retirement blocks in Southampton, Connells are delighted to offer for sale this one bedroom, first floor, retirement apartment situated in the desired development of Chadwick Lodge. The property comprises hallway with storage cupboard, lounge/diner with access to a private balcony, modern fitted kitchen, one bedroom with fitted wardrobe and three-piece shower room suite. The property also benefits from lift access, communal living area, communal parking and communal garden. Offered for sale with no forward chain, an early viewing is highly recommended to truly appreciate the accommodation we have on offer here in Chadwick Lodge.

**Secure Entrance** 

**Apartment Entrance** 

Hall

Lounge / Diner 19' 4" x 10' 4" ( 5.89m x 3.15m )

**Kitchen** 8' x 7' 6" ( 2.44m x 2.29m )

**Bedroom** 13' 8" x 9' 2" ( 4.17m x 2.79m )

Shower Room

To view this property please contact Connells on