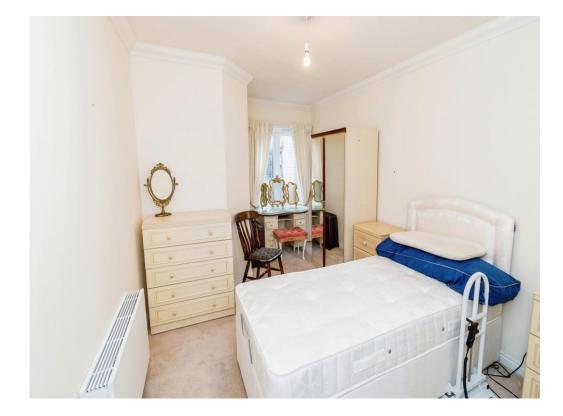

**Secure Entrance** 

**Apartment Entrance** 

Hall

Lounge / Diner 19' 4" x 10' 4" ( 5.89m x 3.15m )

**Kitchen** 8' x 7' 6" ( 2.44m x 2.29m )

**Bedroom** 13' 8" x 9' 2" ( 4.17m x 2.79m )

Shower Room

To view this property please contact Connells on