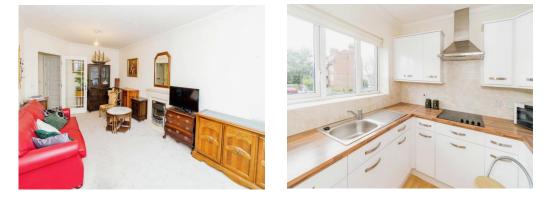

**Secure Entrance** 

**Apartment Entrance** 

Hall

Lounge / Diner 19' 4" x 10' 4" ( 5.89m x 3.15m )

**Kitchen** 8' x 7' 6" ( 2.44m x 2.29m )

**Bedroom** 13' 8" x 9' 2" ( 4.17m x 2.79m )

Shower Room

To view this property please contact Connells on