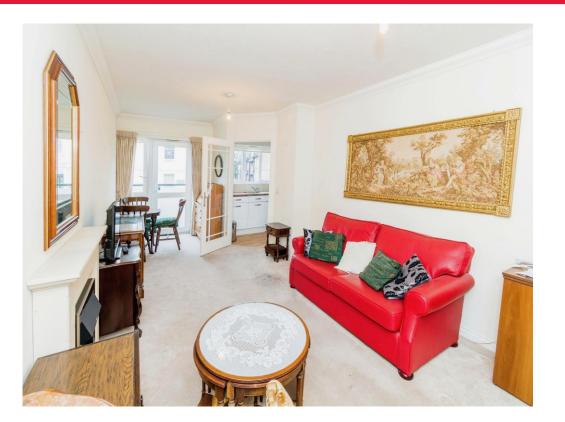

**Secure Entrance** 

**Apartment Entrance** 

Hall

Lounge / Diner 19' 4" x 10' 4" ( 5.89m x 3.15m )

**Kitchen** 8' x 7' 6" ( 2.44m x 2.29m )

**Bedroom** 13' 8" x 9' 2" ( 4.17m x 2.79m )

Shower Room

To view this property please contact Connells on