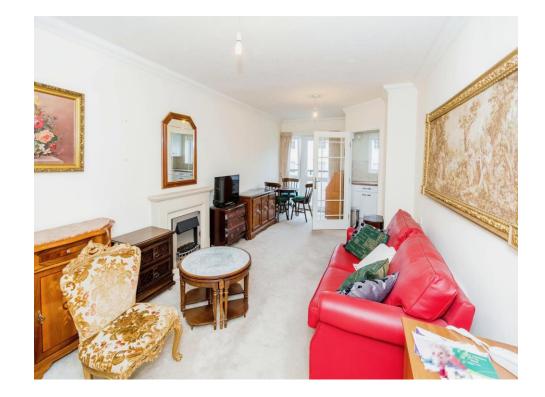

#### **Property Description**

Situated in one of the most desirable retirement blocks in Southampton, Connells are delighted to offer for sale this one bedroom, first floor, retirement apartment situated in the desired development of Chadwick Lodge. The property comprises hallway with storage cupboard, lounge/diner with access to a private balcony, modern fitted kitchen, one bedroom with fitted wardrobe and three-piece shower room suite. The property also benefits from lift access, communal living area, communal parking and communal garden. Offered for sale with no forward chain, an early viewing is highly recommended to truly appreciate the accommodation we have on offer here in Chadwick Lodge.

**Secure Entrance** 

**Apartment Entrance** 

Hall

Lounge / Diner 19' 4" x 10' 4" ( 5.89m x 3.15m )

**Kitchen** 8' x 7' 6" ( 2.44m x 2.29m )

**Bedroom** 13' 8" x 9' 2" ( 4.17m x 2.79m )

Shower Room

To view this property please contact Connells on