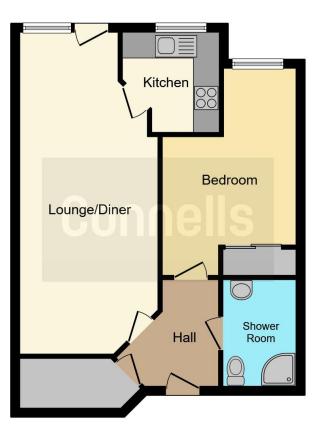

#### **Property Description**

Situated in one of the most desirable retirement blocks in Southampton, Connells are delighted to offer for sale this one bedroom, first floor, retirement apartment situated in the desired development of Chadwick Lodge. The property comprises hallway with storage cupboard, lounge/diner with access to a private balcony, modern fitted kitchen, one bedroom with fitted wardrobe and three-piece shower room suite. The property also benefits from lift access, communal living area, communal parking and communal garden. Offered for sale with no forward chain, an early viewing is highly recommended to truly appreciate the accommodation we have on offer here in Chadwick Lodge.

**Secure Entrance** 

**Apartment Entrance** 

Hall

Lounge / Diner 19' 4" x 10' 4" ( 5.89m x 3.15m )

**Kitchen** 8' x 7' 6" ( 2.44m x 2.29m )

**Bedroom** 13' 8" x 9' 2" ( 4.17m x 2.79m )

Shower Room

To view this property please contact Connells on