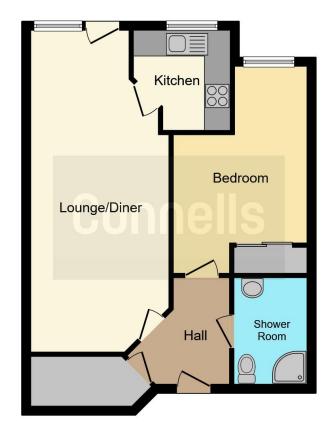

#### **Property Description**

Situated in one of the most desirable retirement blocks in Southampton, Connells are delighted to offer for sale this one bedroom, first floor, retirement apartment situated in the desired development of Chadwick Lodge. The property comprises hallway with storage cupboard, lounge/diner with access to a private balcony, modern fitted kitchen, one bedroom with fitted wardrobe and three-piece shower room suite. The property also benefits from lift access, communal living area, communal parking and communal garden. Offered for sale with no forward chain, an early viewing is highly recommended to truly appreciate the accommodation we have on offer here in Chadwick Lodge.

## **Shower Room**

This floorplan is for illustrative purposes only and is not drawn to scale. Measurements, floor-areas, openings and orientations are approximate. They should not be relied upon for any purpose and do not form any part of an agreement. No liability is taken for any error or mis-statement. All parties must rely on their own inspections.