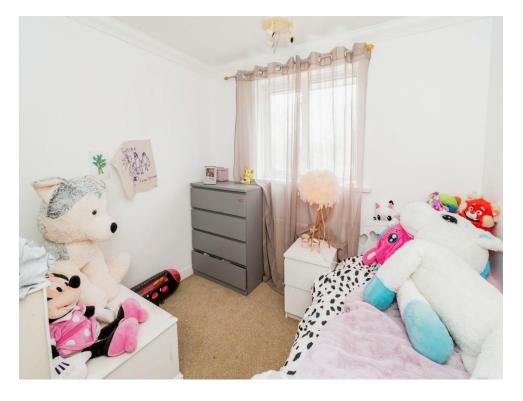

# **Bedroom 1**

11' 9" x 12' 8" max (3.58m x 3.86m max)

## Bedroom 2

14' 7" x 5' 8" ( 4.45m x 9' 9" x 9' 7" ( 2.97m x 2.92m)

## Bedroom 3

2.64m)