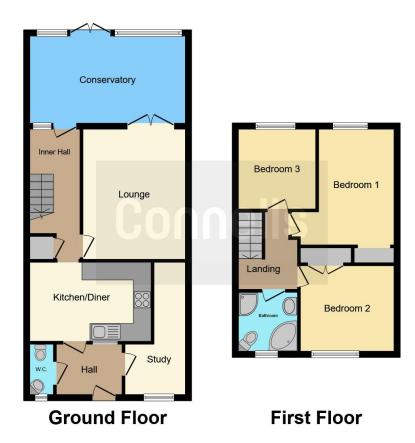

#### **Property Description**

Connells are delighted to offer this three/four bedroom mid-terrace property situated in the highly sought after location of Lordswood. The property which would make a fantastic first time buy or an investment purchase and the ground floor comprises of a very spacious sitting room, separate kitchen/diner, downstairs study/fourth bedroom, conservatory and a downstairs toilet. Further benefits upstairs are three well propositioned bedrooms and a four piece bathroom suite. The property also benefits from gas central, double glazing, hard standing area to the rear which can be used as off road parking and a large paved front garden. A viewing is highly recommended to truly appreciate the accommodation and the location of the property that we have on offer here on Sheldrake Gardens.

# **Entrance Hall**

W/C

# Study / Bedroom 4

1.73m)

#### Kitchen / Diner

13' 5" x 8' 8" ( 4.09m x 8' 7" x 8' 8" ( 2.62m x 2.64m)

#### **Inner Hall**

# Lounge

15' 2" x 13' 3" ( 4.62m x 4.04m)

# Conservatory

17' 6" x 9' ( 5.33m x 2.74m)

#### **Stairs** Leading To Landing

# **Bedroom 1**

11' 9" x 12' 8" max (3.58m x 3.86m max)

## Bedroom 2

14' 7" x 5' 8" ( 4.45m x 9' 9" x 9' 7" ( 2.97m x 2.92m)

## Bedroom 3

2.64m)

# **Bathroom**

Residential Sales & Lettings | Mortgage Services | Conveyancing | Surveyors | Land & New Homes

This floorplan is for illustrative purposes only and is not drawn to scale. Measurements, floor-areas, openings and orientations are approximate. They should not be relied upon for any purpose and do not form any part of an agreement. No liability is taken for any error or mis-statement. All parties must rely on their own inspections.