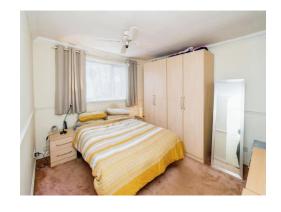

# **Bedroom 1**

11' 9" x 12' 8" max (3.58m x 3.86m max)

## Bedroom 2

14' 7" x 5' 8" ( 4.45m x 9' 9" x 9' 7" ( 2.97m x 2.92m)

## Bedroom 3

2.64m)