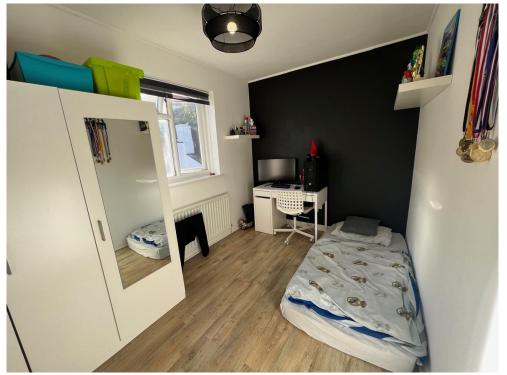

## **Bedroom 1**

12' 5" x 12' 9" ( 3.78m x 3.89m )

## **Bedroom 2**

13' 8" x 7' 7" ( 4.17m x 2.31m )

# **Bedroom 3**

11' 9" x 8' 5" ( 3.58m x 2.57m )