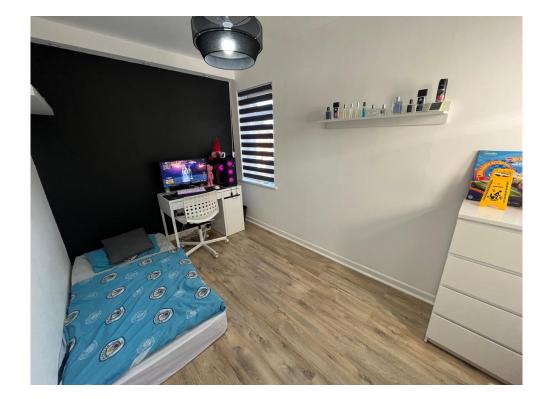

## **Bedroom 1**

12' 5" x 12' 9" ( 3.78m x 3.89m )

## **Bedroom 2**

13' 8" x 7' 7" ( 4.17m x 2.31m )

# **Bedroom 3**

11' 9" x 8' 5" ( 3.58m x 2.57m )