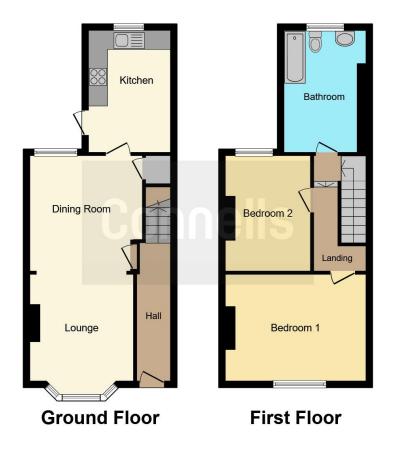

**Dining Room** 12' 6" x 11' 6" ( 3.81m x 3.51m )

**Kitchen** 12' 7" x 8' 4" ( 3.84m x 2.54m )

**Stairs Leading To Landing** 

Bedroom 1 14' max x 11' 1" ( 4.27m max x 3.38m )

**Bedroom 2** 11' 9" x 8' 8" ( 3.58m x 2.64m )

Bathroom

Residential Sales & Lettings | Mortgage Services | Conveyancing | Surveyors | Land & New Homes

This floorplan is for illustrative purposes only and is not drawn to scale. Measurements, floor-areas, openings and orientations are approximate. They should not be relied upon for any purpose and do not form any part of an agreement. No liability is taken for any error or mis-statement. All parties must rely on their own inspections.