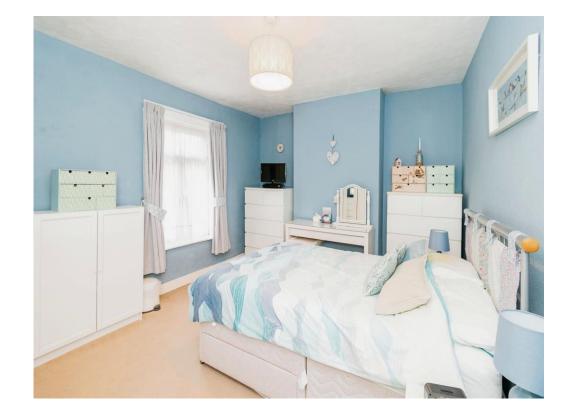

**Dining Room** 12' 6" x 11' 6" ( 3.81m x 3.51m )

**Kitchen** 12' 7" x 8' 4" ( 3.84m x 2.54m )

**Stairs Leading To Landing** 

Bedroom 1 14' max x 11' 1" ( 4.27m max x 3.38m )

**Bedroom 2** 11' 9" x 8' 8" ( 3.58m x 2.64m )