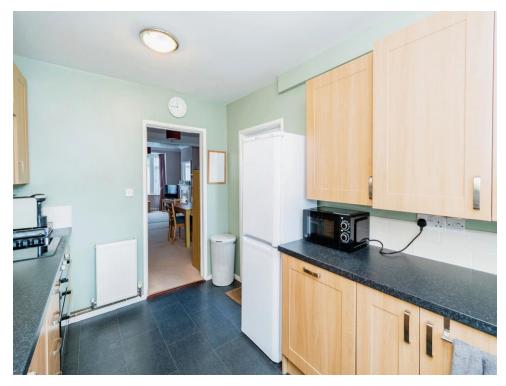

**Dining Room** 12' 6" x 11' 6" ( 3.81m x 3.51m )

**Kitchen** 12' 7" x 8' 4" ( 3.84m x 2.54m )

**Stairs Leading To Landing** 

Bedroom 1 14' max x 11' 1" ( 4.27m max x 3.38m )

**Bedroom 2** 11' 9" x 8' 8" ( 3.58m x 2.64m )