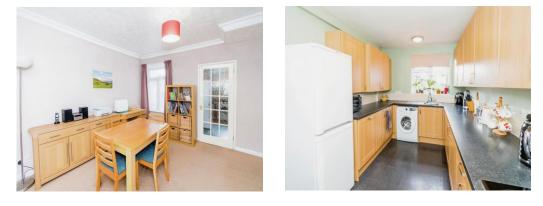

**Dining Room** 12' 6" x 11' 6" ( 3.81m x 3.51m )

**Kitchen** 12' 7" x 8' 4" ( 3.84m x 2.54m )

**Stairs Leading To Landing** 

Bedroom 1 14' max x 11' 1" ( 4.27m max x 3.38m )

**Bedroom 2** 11' 9" x 8' 8" ( 3.58m x 2.64m )