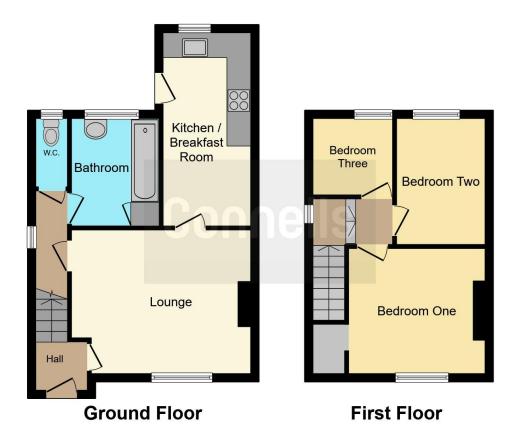

#### Entrance

#### Bedroom 3 7' 4" x 8' 6" ( 2.24m x 2.59m )

Lounge 14' 4" x 11' 9" ( 4.37m x 3.58m )

# Kitchen

7' 1" x 16' 3" ( 2.16m x 4.95m )

# Bathroom

W . C

Stairs Leading To Landing

## Bedroom 1

11' 8" max x 10' 6" ( 3.56m max x 3.20m )

### Bedroom 2

12' 1" x 7' 2" ( 3.68m x 2.18m )

Residential Sales & Lettings | Mortgage Services | Conveyancing | Surveyors | Land & New Homes

This floorplan is for illustrative purposes only and is not drawn to scale. Measurements, floor-areas, openings and orientations are approximate. They should not be relied upon for any purpose and do not form any part of an agreement. No liability is taken for any error or mis-statement. All parties must rely on their own inspections.