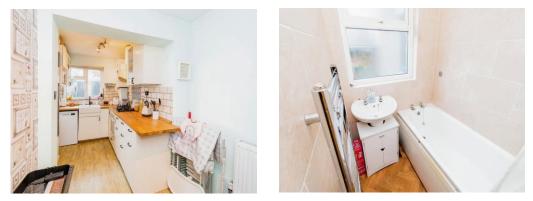

# Kitchen

7' 1" x 16' 3" ( 2.16m x 4.95m )

# Bathroom

W . C

Stairs Leading To Landing