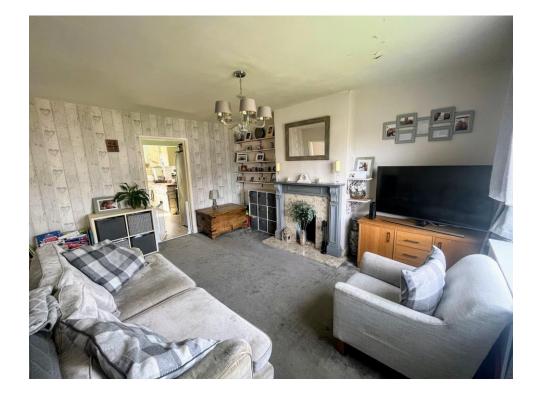

#### Bedroom 3 7' 4" x 8' 6" ( 2.24m x 2.59m )

Lounge 14' 4" x 11' 9" ( 4.37m x 3.58m )