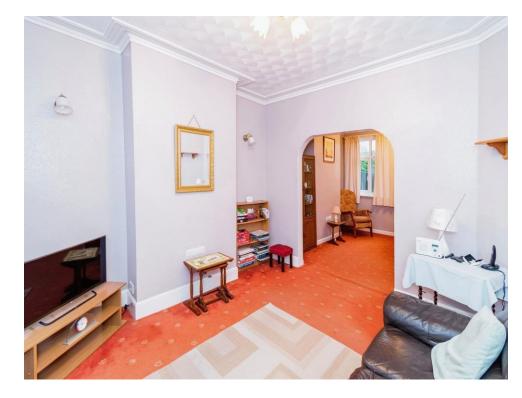

# Lounge

12' x 14' 4" ( 3.66m x 4.37m )

# **Dining Room**

10' x 11' 6" ( 3.05m x 3.51m )