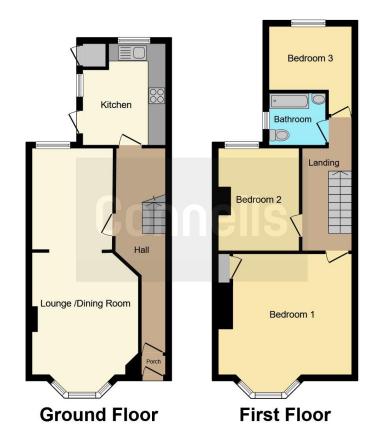

## **Entrance Porch**

# Hall

# Lounge

12' x 14' 4" ( 3.66m x 4.37m )

# **Dining Room**

10' x 11' 6" ( 3.05m x 3.51m )

### Kitchen

12' 5" x 10' 3" ( 3.78m x 3.12m )

# Stairs Leading To Landing

## **Bedroom 1**

14' 6" max x 15' 6" max ( 4.42m max x 4.72m max)

### **Bedroom 2**

10' 1" max x 11' 6" (3.07m max x 3.51m)

## **Bedroom 3**

9' 3" max x 9' 9" ( 2.82m max x 2.97m )

### **Bathroom**

Residential Sales & Lettings | Mortgage Services | Conveyancing | Surveyors | Land & New Homes

This floorplan is for illustrative purposes only and is not drawn to scale. Measurements, floor-areas, openings and orientations are approximate. They should not be relied upon for any purpose and do not form any part of an agreement. No liability is taken for any error or mis-statement. All parties must rely on their own inspections.