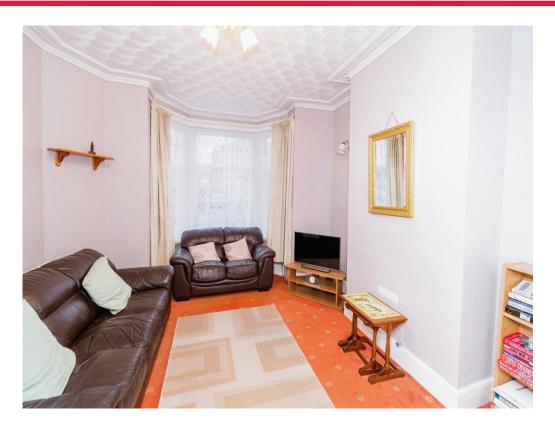

# Lounge

12' x 14' 4" ( 3.66m x 4.37m )

# **Dining Room**

10' x 11' 6" ( 3.05m x 3.51m )