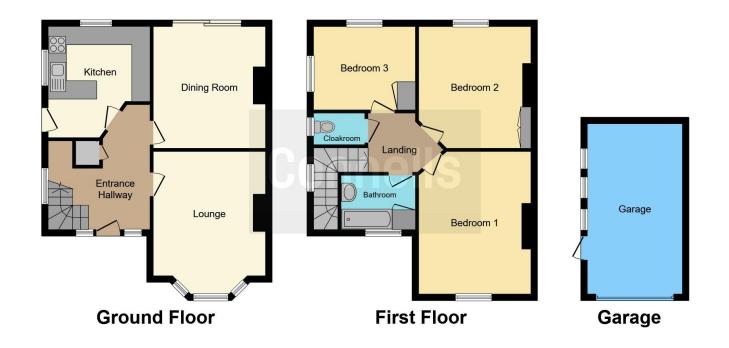

## **Entrance Hallway**

### Lounge

13' 1" x 11' 10" ( 3.99m x 3.61m )

## **Dining Room**

13' 2" x 11' 1" ( 4.01m x 3.38m )

#### Kitchen

9' 1" x 9' ( 2.77m x 2.74m )

# Stairs Leading To Landing

#### **Bedroom 1**

14' 9" x 11' 10" ( 4.50m x 3.61m )

#### Bedroom 2

13' 1" x 11' 3" ( 3.99m x 3.43m )

#### **Bedroom 3**

10' 10" x 9' 2" ( 3.30m x 2.79m )

#### **Bathroom**

7' 7" x 4' 8" ( 2.31m x 1.42m )

#### Cloakroom

## Garage

32' 3" x 8' 8" ( 9.83m x 2.64m )

This floorplan is for illustrative purposes only and is not drawn to scale. Measurements, floor-areas, openings and orientations are approximate. They should not be relied upon for any purpose and do not form any part of an agreement. No liability is taken for any error or mis-statement. All parties must rely on their own inspections.