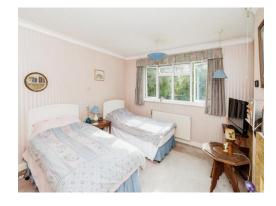

#### Bedroom 2

13' 1" x 11' 3" ( 3.99m x 3.43m )

#### **Bedroom 3**

10' 10" x 9' 2" ( 3.30m x 2.79m )