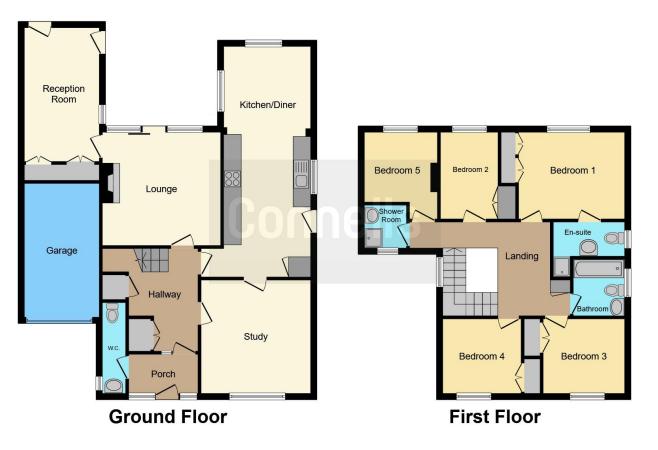

Hallway

W . C.

**Study** 10' x 11' 1" ( 3.05m x 3.38m )

Lounge 15' 1" x 12' ( 4.60m x 3.66m )

## Kitchen / Diner

18' 2" x 8' 1" ( 5.54m x 2.46m )

Additional Reception Room 8' 9" x 6' 9" ( 2.67m x 2.06m )

**Stairs Leading To Landing** 

### Bedroom 1

11' 3" x 9' 7" ( 3.43m x 2.92m)

Ensuite

4' x 8' 9" ( 1.22m x 2.67m )

Bedroom 2 11' 4" x 6' 7" ( 3.45m x 2.01m)

Bedroom 3 8' 6" x 8' 5" ( 2.59m x 2.57m )

Bedroom 4 9' 6" x 8' 6" ( 2.90m x 2.59m )

Bedroom 5 11' 2" x 8' 2" ( 3.40m x 2.49m )

Bathroom 6' 5" x 6' 4" ( 1.96m x 1.93m )

**Shower Room** 4' 4" x 5' 4" ( 1.32m x 1.63m )

Residential Sales & Lettings | Mortgage Services | Conveyancing | Surveyors | Land & New Homes

This floorplan is for illustrative purposes only and is not drawn to scale. Measurements, floor-areas, openings and orientations are approximate. They should not be relied upon for any purpose and do not form any part of an agreement. No liability is taken for any error or mis-statement. All parties must rely on their own inspections.