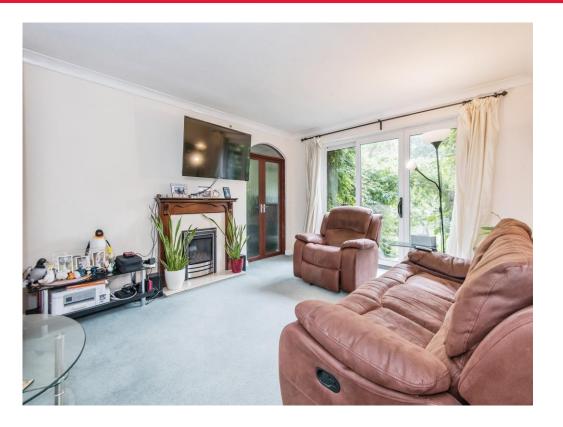

Hallway

W . C.

**Study** 10' x 11' 1" ( 3.05m x 3.38m )

Lounge 15' 1" x 12' ( 4.60m x 3.66m )