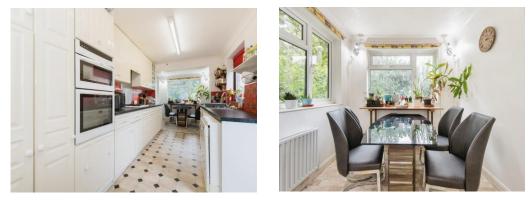

## Kitchen / Diner

18' 2" x 8' 1" ( 5.54m x 2.46m )

Additional Reception Room 8' 9" x 6' 9" ( 2.67m x 2.06m )

**Stairs Leading To Landing** 