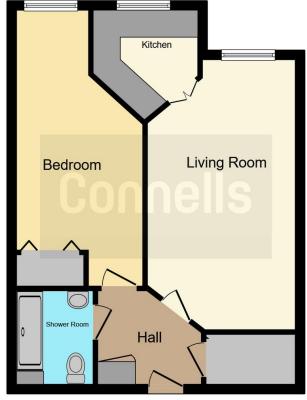

# **Residents Lounge**

Residents Laundry Room

This floorplan is for illustrative purposes only and is not drawn to scale. Measurements, floor-areas, openings and orientations are approximate. They should not be relied upon for any purpose and do not form any part of an agreement. No liability is taken for any error or mis-statement. All parties must rely on their own inspections.