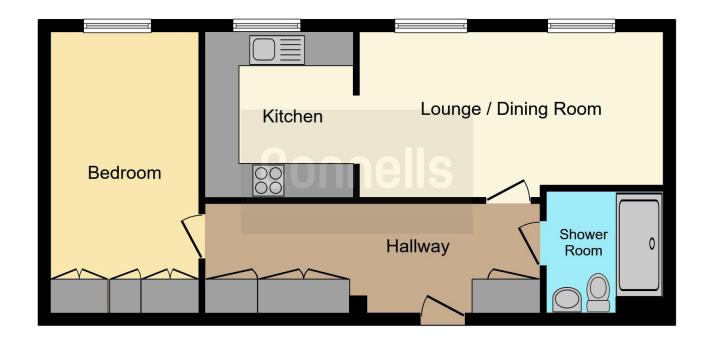

### Hallway

**Lounge / Dining Room** 

17' 6" x 9' 7" max (5.33m x 2.92m max)

#### Kitchen

9' 2" x 7' 2" ( 2.79m x 2.18m )

#### **Bedroom**

14' to wardrobes x 8' 2" ( 4.27m to wardrobes x 2.49m )

#### **Shower Room**

This floorplan is for illustrative purposes only and is not drawn to scale. Measurements, floor-areas, openings and orientations are approximate. They should not be relied upon for any purpose and do not form any part of an agreement. No liability is taken for any error or mis-statement. All parties must rely on their own inspections.