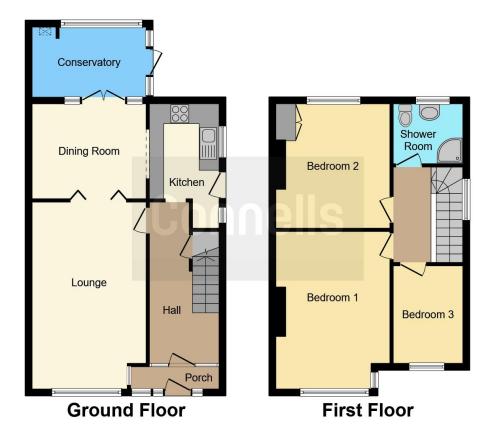

Hall

Lounge 19' x 11' 3" ( 5.79m x 9' 9" x 6' 8" ( 2.97m x 3.43m)

Dining Room 10' 8" x 9' 8" ( 3.25m x 6' 9" x 5' 9" ( 2.06m x 2.95m)

### Kitchen

9' 3" x 6' 8" ( 2.82m x 2.03m)

# Conservatory

7' x 7' 9" ( 2.13m x 2.36m)

Leading Stairs То Landing

#### **Bedroom 1**

16' 3" max x 11' 3" (4.95m max x 3.43m)

**Bedroom 2** 12' 2" x 11' 3" ( 3.71m x 3.43m)

**Bedroom 3** 2.03m)

Shower Room 1.75m)

Residential Sales & Lettings | Mortgage Services | Conveyancing | Surveyors | Land & New Homes

This floorplan is for illustrative purposes only and is not drawn to scale. Measurements, floor-areas, openings and orientations are approximate. They should not be relied upon for any purpose and do not form any part of an agreement. No liability is taken for any error or mis-statement. All parties must rely on their own inspections.