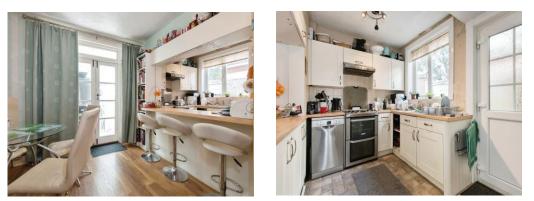

### Kitchen

9' 3" x 6' 8" ( 2.82m x 2.03m)

# Conservatory

7' x 7' 9" ( 2.13m x 2.36m)

Leading Stairs То Landing