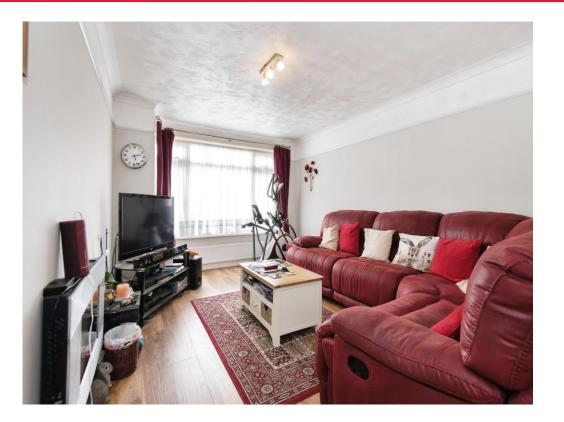

Hall

Lounge 19' x 11' 3" ( 5.79m x 9' 9" x 6' 8" ( 2.97m x 3.43m)

Dining Room 10' 8" x 9' 8" ( 3.25m x 6' 9" x 5' 9" ( 2.06m x 2.95m)