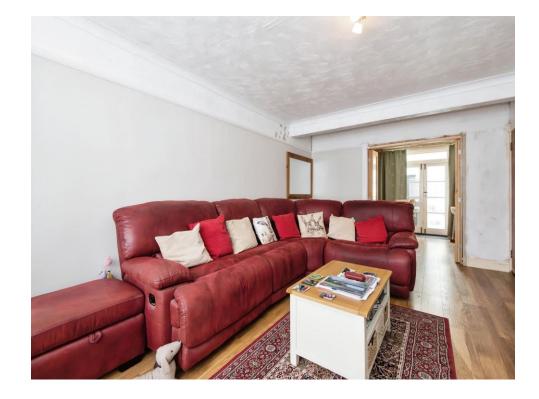

Hall

Lounge 19' x 11' 3" ( 5.79m x 9' 9" x 6' 8" ( 2.97m x 3.43m)

Dining Room 10' 8" x 9' 8" ( 3.25m x 6' 9" x 5' 9" ( 2.06m x 2.95m)