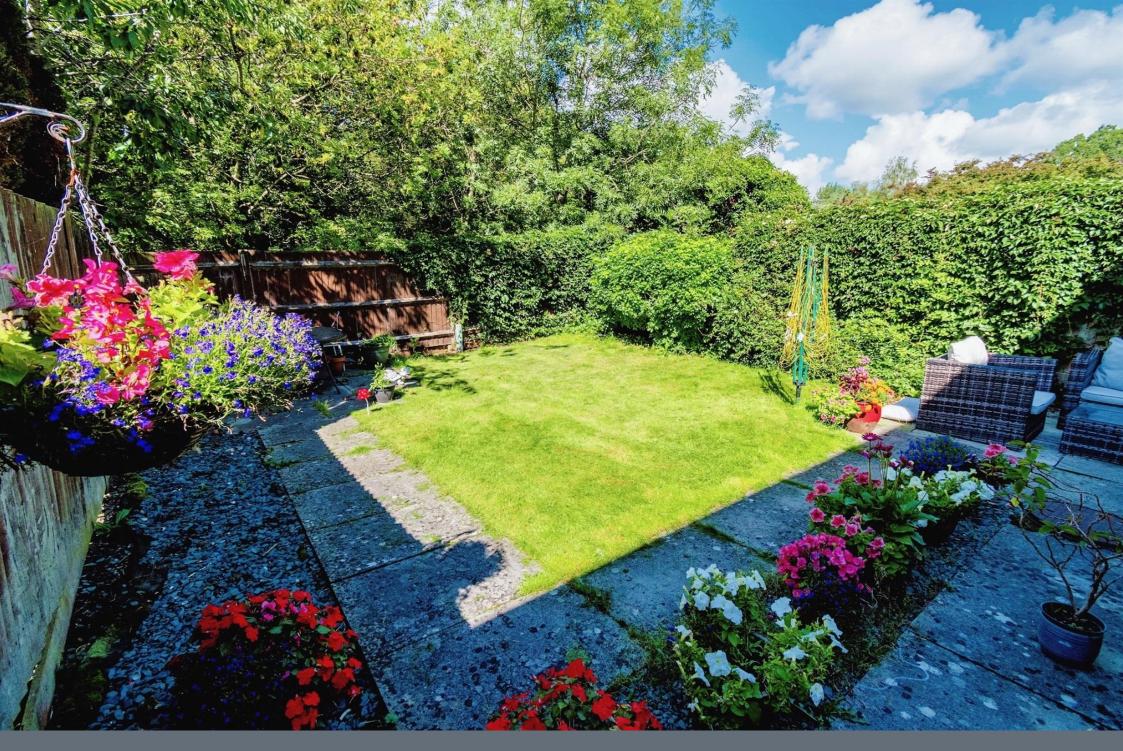

The front of the house benefits from off road parking for two cars as well as a separate garage. The ground floor accommodation comprises an entrance hallway with W/C, an impressive 18 foot lounge that flows on to the kitchen / diner which works as a perfect place to socialise and a conservatory that opens out onto the rear garden. Upstairs comprises a landing with a handy storage cupboard, three well-proportioned bedrooms of which the master benefits from an en-suite shower room, and a family bathroom. Outside there is a low maintenance front garden and private enclosed rear garden for all to enjoy whilst socialising with friends and family.