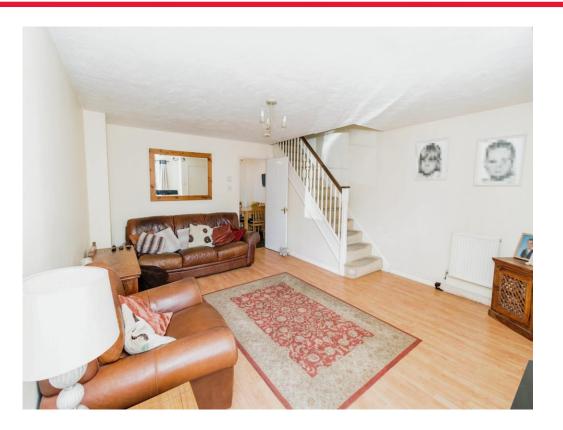

The front of the house benefits from off road parking for two cars as well as a separate garage. The ground floor accommodation comprises an entrance hallway with W/C, an impressive 18 foot lounge that flows on to the kitchen / diner which works as a perfect place to socialise and a conservatory that opens out onto the rear garden. Upstairs comprises a landing with a handy storage cupboard, three well-proportioned bedrooms of which the master benefits from an en-suite shower room, and a family bathroom. Outside there is a low maintenance front garden and private enclosed rear garden for all to enjoy whilst socialising with friends and family.

## **Entrance Hallway**

W/C

Lounge 18' 2" max x 14' 5" (5.54m max x 4.39m)

Kitchen / Diner 14' 5" x 9' (4.39m x 5' 4" x 6' 1" (1.63m x 2.74m)

Conservatory 5' 1" x 7' 2" ( 1.55m x 17' x 8' 6" ( 5.18m x 2.18m)