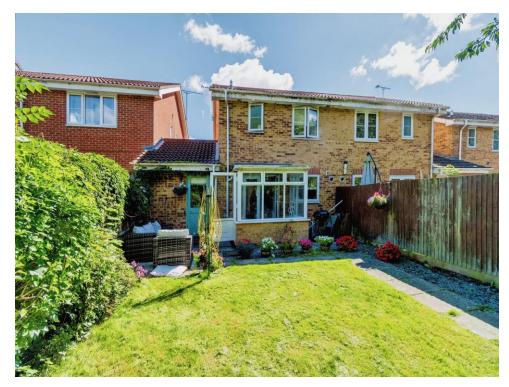

The front of the house benefits from off road parking for two cars as well as a separate garage. The ground floor accommodation comprises an entrance hallway with W/C, an impressive 18 foot lounge that flows on to the kitchen / diner which works as a perfect place to socialise and a conservatory that opens out onto the rear garden. Upstairs comprises a landing with a handy storage cupboard, three well-proportioned bedrooms of which the master benefits from an en-suite shower room, and a family bathroom. Outside there is a low maintenance front garden and private enclosed rear garden for all to enjoy whilst socialising with friends and family.