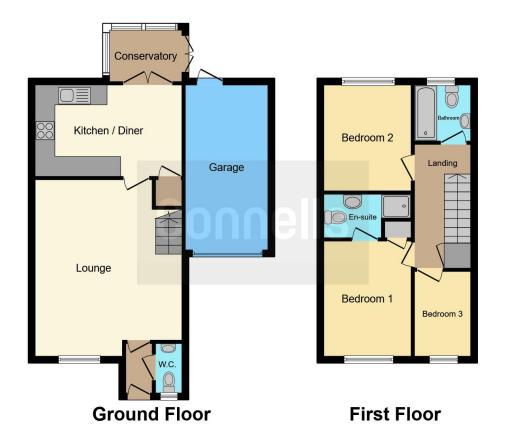

The front of the house benefits from off road parking for two cars as well as a separate garage. The ground floor accommodation comprises an entrance hallway with W/C, an impressive 18 foot lounge that flows on to the kitchen / diner which works as a perfect place to socialise and a conservatory that opens out onto the rear garden. Upstairs comprises a landing with a handy storage cupboard, three well-proportioned bedrooms of which the master benefits from an en-suite shower room, and a family bathroom. Outside there is a low maintenance front garden and private enclosed rear garden for all to enjoy whilst socialising with friends and family.

## **Entrance Hallway**

W/C

Lounge 18' 2" max x 14' 5" (5.54m max x 4.39m)

Kitchen / Diner 14' 5" x 9' (4.39m x 5' 4" x 6' 1" (1.63m x 2.74m)

Conservatory 5' 1" x 7' 2" ( 1.55m x 17' x 8' 6" ( 5.18m x 2.18m)

**Stairs** Leading То Landing

**Bedroom 1** 11' 4" x 8' 4" ( 3.45m x 2.54m)

**En-Suite** 8' 4" x 4' 2" ( 2.54m x 1.27m)

**Bedroom 2** 10' 6" x 8' 4" ( 3.20m x 2.54m)

**Bedroom 3** 5' 8" x 8' 7" ( 1.73m x 2.62m)

Bathroom 1.85m)

Garage 2.59m)

Residential Sales & Lettings | Mortgage Services | Conveyancing | Surveyors | Land & New Homes

This floorplan is for illustrative purposes only and is not drawn to scale. Measurements, floor-areas, openings and orientations are approximate. They should not be relied upon for any purpose and do not form any part of an agreement. No liability is taken for any error or mis-statement. All parties must rely on their own inspections.