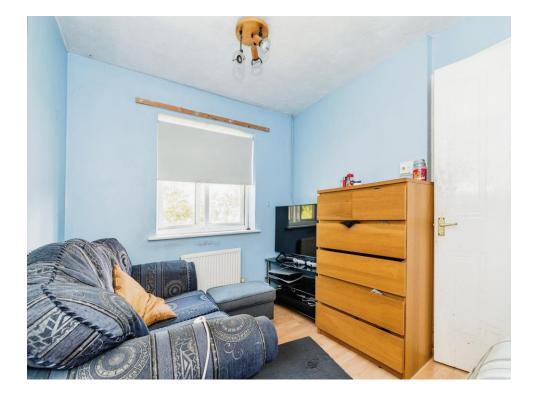

The front of the house benefits from off road parking for two cars as well as a separate garage. The ground floor accommodation comprises an entrance hallway with W/C, an impressive 18 foot lounge that flows on to the kitchen / diner which works as a perfect place to socialise and a conservatory that opens out onto the rear garden. Upstairs comprises a landing with a handy storage cupboard, three well-proportioned bedrooms of which the master benefits from an en-suite shower room, and a family bathroom. Outside there is a low maintenance front garden and private enclosed rear garden for all to enjoy whilst socialising with friends and family.

**Stairs** Leading То Landing

**Bedroom 1** 11' 4" x 8' 4" ( 3.45m x 2.54m)

**En-Suite** 8' 4" x 4' 2" ( 2.54m x 1.27m)

**Bedroom 2** 10' 6" x 8' 4" ( 3.20m x 2.54m)

**Bedroom 3** 5' 8" x 8' 7" ( 1.73m x 2.62m)