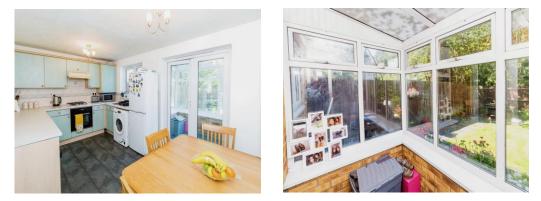

The front of the house benefits from off road parking for two cars as well as a separate garage. The ground floor accommodation comprises an entrance hallway with W/C, an impressive 18 foot lounge that flows on to the kitchen / diner which works as a perfect place to socialise and a conservatory that opens out onto the rear garden. Upstairs comprises a landing with a handy storage cupboard, three well-proportioned bedrooms of which the master benefits from an en-suite shower room, and a family bathroom. Outside there is a low maintenance front garden and private enclosed rear garden for all to enjoy whilst socialising with friends and family.

## **Entrance Hallway**

W/C

Lounge 18' 2" max x 14' 5" (5.54m max x 4.39m)

Kitchen / Diner 14' 5" x 9' (4.39m x 5' 4" x 6' 1" (1.63m x 2.74m)

Conservatory 5' 1" x 7' 2" ( 1.55m x 17' x 8' 6" ( 5.18m x 2.18m)