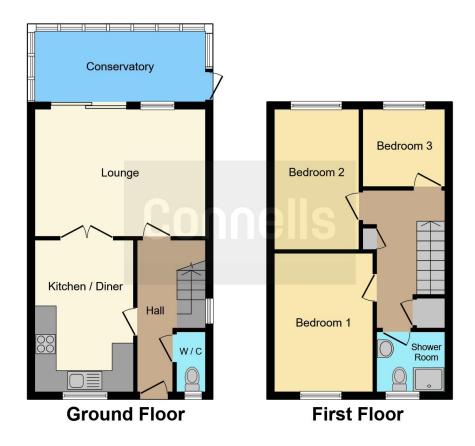

### Hall

W/C

## **Kitchen / Diner**

14' x 9' (4.27m x 2.74m)

### Lounge

15' 7" x 11' 7" ( 4.75m x 3.53m )

# Conservatory

13' 4" x 6' 5" ( 4.06m x 1.96m )

# Stairs Leading To Landing

### **Bedroom 1**

12' 8" into wardrobe x 9' (3.86m into wardrobe x 2.74m)

### **Bedroom 2**

13' 10" x 7' 8" ( 4.22m x 2.34m )

### **Bedroom 3**

7' 6" x 7' 1" ( 2.29m x 2.16m)

### **Shower Room**

Residential Sales & Lettings | Mortgage Services | Conveyancing | Surveyors | Land & New Homes

This floorplan is for illustrative purposes only and is not drawn to scale. Measurements, floor-areas, openings and orientations are approximate. They should not be relied upon for any purpose and do not form any part of an agreement. No liability is taken for any error or mis-statement. All parties must rely on their own inspections.