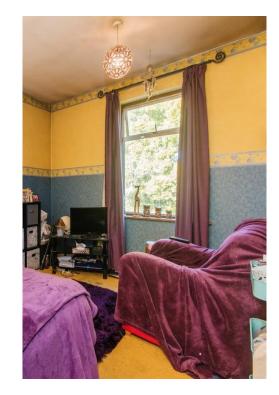

#### Bedroom 1

16' 3" x 12' 2" ( 4.95m x 3.71m )

#### Bedroom 2

12' 4" x 11' 3" ( 3.76m x 3.43m )

#### Bedroom 3

8' 9" x 12' 5" ( 2.67m x 3.78m )