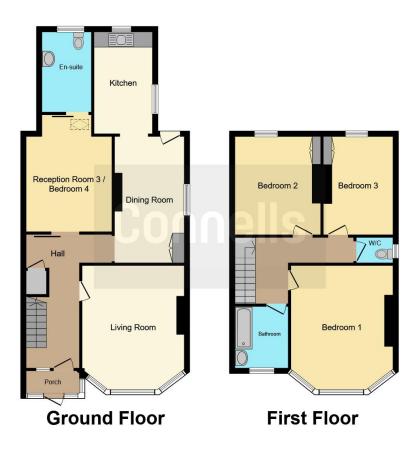

### **Property Description**

An extended semi-detached family home located within the highly desirable area of Upper Shirley and is offered with no forward chain. The property comprises of an entrance porch, hallway, family living room, dining room, fitted kitchen and additional reception room / fourth bedroom. Upstairs you will find three good sized bedrooms, family bathroom and W/C. Further benefits include gas central heating, off road parking and enclosed rear garden.

#### **Entrance Porch**

# Hallway

## **Living Room**

16' 2" x 13' 4" ( 4.93m x 4.06m )

# **Dining Room**

12' 8" x 8' 9" ( 3.86m x 2.67m )

# Reception Room 3 / Bedroom 4

16' 2" x 11' (4.93m x 3.35m)

#### **Ensuite**

10' 3" x 6' 3" ( 3.12m x 1.91m )

#### Kitchen

10' 1" x 7' 5" ( 3.07m x 2.26m )

# **Stairs To Landing**

#### Bedroom 1

16' 3" x 12' 2" ( 4.95m x 3.71m )

#### Bedroom 2

12' 4" x 11' 3" ( 3.76m x 3.43m )

#### Bedroom 3

8' 9" x 12' 5" ( 2.67m x 3.78m )

#### Bathroom

8' 2" x 6' 8" ( 2.49m x 2.03m )

#### W/C

Residential Sales & Lettings | Mortgage Services | Conveyancing | Surveyors | Land & New Homes

This floorplan is for illustrative purposes only and is not drawn to scale. Measurements, floor-areas, openings and orientations are approximate. They should not be relied upon for any purpose and do not form any part of an agreement. No liability is taken for any error or mis-statement. All parties must rely on their own inspections.