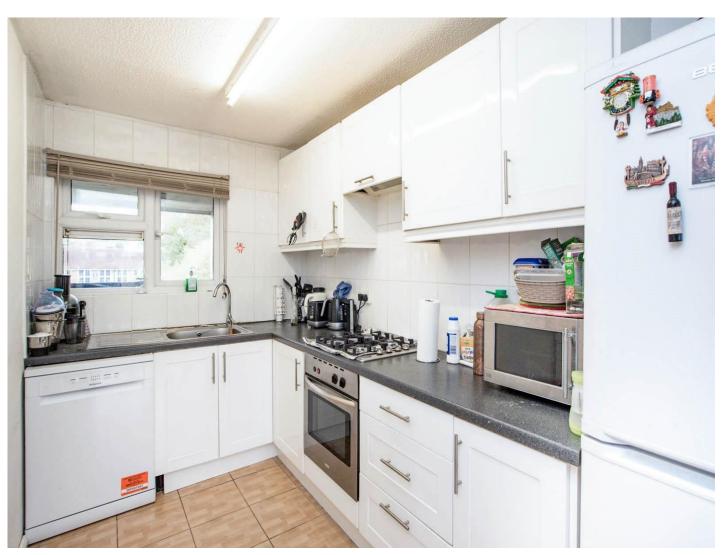

#### Kitchen

11' 2" x 10' 5" ( 3.40m x 3.17m )

Wall and base units, work surfaces, stainless steel sink and drainer, tiling to walls, integrated stainless steel oven, hob, extractor hood, plumbing for washing machine, space for fridge/freezer, double glazed window to front aspect, ceramic tiled floor.