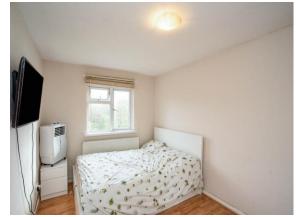

# **Bedroom One**

11' 11" x 8' 11" ( 3.63m x 2.72m )

Double glazed window to front aspect, fitted wardrobes with sliding doors and wood laminate flooring.