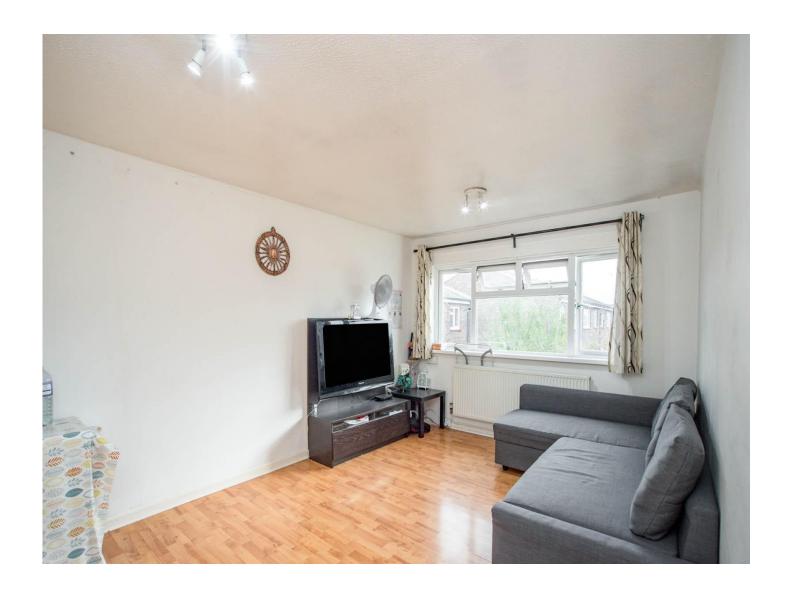

## **Lounge / Dining Room**

10'5" x 16' (3.17m x 4.88m)

Double glazed window to front aspect, television point, radiator, wood laminate flooring, archway to kitchen.