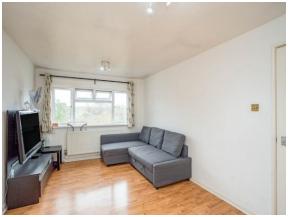

## **Lounge / Dining Room**

10'5" x 16' (3.17m x 4.88m)

Double glazed window to front aspect, television point, radiator, wood laminate flooring, archway to kitchen.