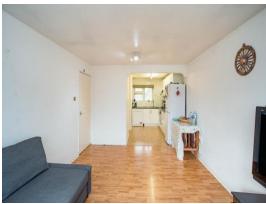

## **Lounge / Dining Room**

10'5" x 16' (3.17m x 4.88m)

Double glazed window to front aspect, television point, radiator, wood laminate flooring, archway to kitchen.

#### Kitchen

11' 2" x 10' 5" ( 3.40m x 3.17m )

Wall and base units, work surfaces, stainless steel sink and drainer, tiling to walls, integrated stainless steel oven, hob, extractor hood, plumbing for washing machine, space for fridge/freezer, double glazed window to front aspect, ceramic tiled floor.