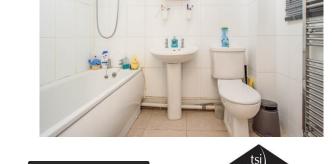

## **Bathroom**

Double glazed window to rear aspect, bath with power shower over, pedestal wash hand basin, low level WC, chrome heated towel rail, fully tiled walls and tiled floor.