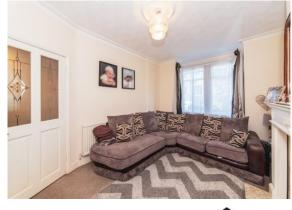

#### Lounge

Bay window to front aspect, fireplace, telephone point and television point.

#### **Dining Room**

Patio doors to rear aspect, door to kitchen, radiator and telephone point.