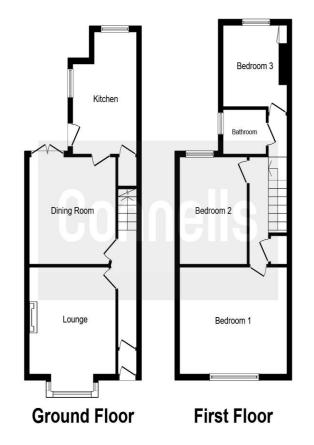

#### **Rear Garden**

Enclosed rear grade laid to astro turf and decked area.

This floor plan is for illustrative purposes only. It is not drawn to scale. Any measurements, floor areas (including any total floor area), openings and orientation are approximate. No details are guaranteed, they cannot be relied upon for any purpose and they do not form part of any agreement. No liability is taken for any error, omission or misstatement. A party must rely upon its own inspection(s). Plan produced for Connells. Powered by www.focalagent.com