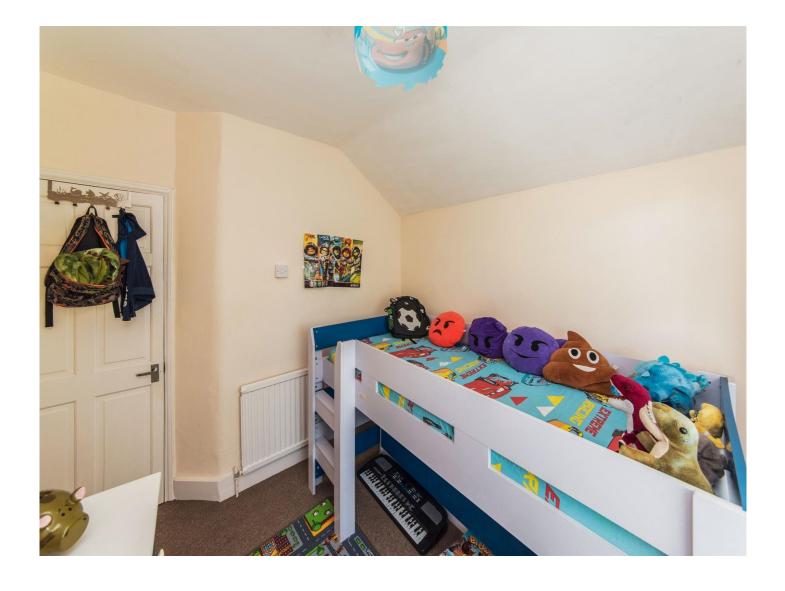

#### **Bedroom Three**

Window to rear aspect, built in storage space and radiator,