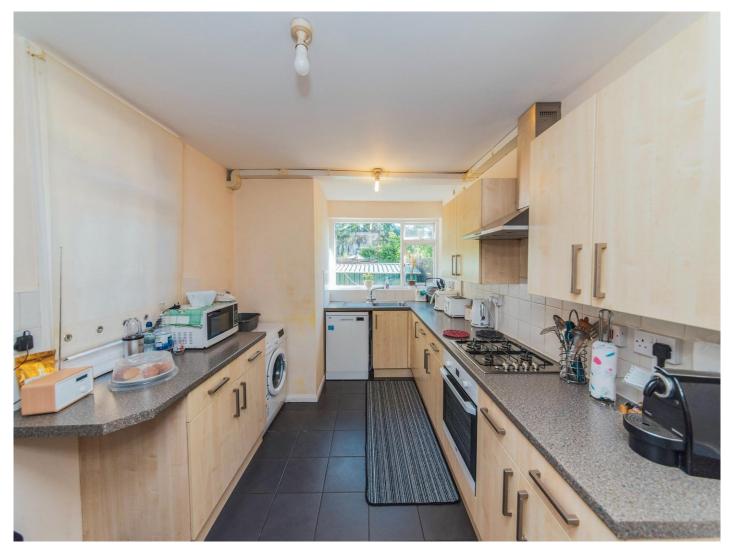

#### **Kitchen**

Door to rear garden, double aspect windows to side and rear, wall and base level units with work surfaces over, stainless tell sink unit with mixer tap, integrated oven and hob, cooker hood, space for washing machine and dishwasher, larder, tilled splash back areas and tiled floor.