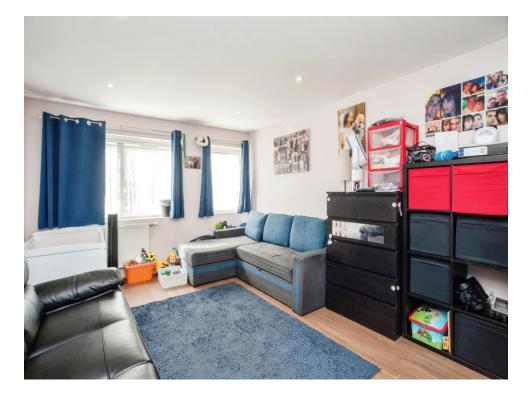

## **Living Room**

17' 6" x 11' 8" ( 5.33m x 3.56m )

Windows to front aspect, television point, telephone point, radiator.