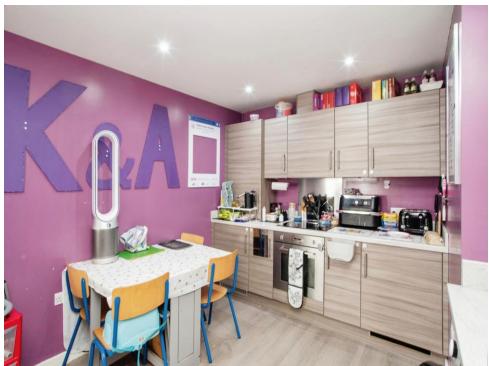

#### Kitchen / Diner

14' 1" x 10' 4" ( 4.29m x 3.15m )

Fitted kitchen comprised of wall and base units with work surfaces and tiling to complement, sink with drainer, electric oven and hob with extractor hood, plumbing for dishwasher, space for tumble dryer, plumbing for washing machine, integrated for fridge/freezer, space for dining area.