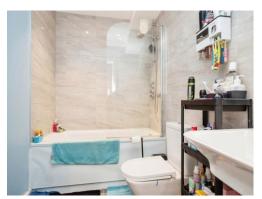

#### **En-Suite**

Bath with mixer taps and overhead shower, WC, vanity basin, heated hand towel rail. extractor.

#### **Bathroom**

Bath with mixer taps and overhead shower, WC, vanity basin, heated hand towel rail. extractor.