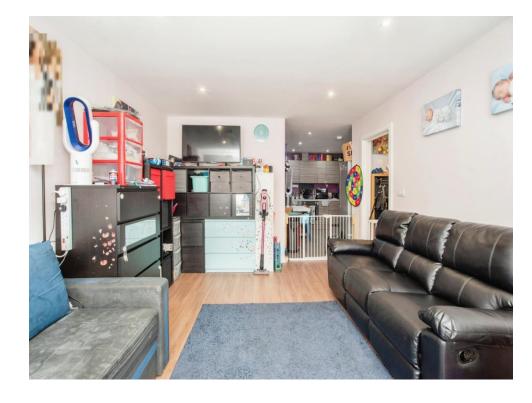

## **Living Room**

17' 6" x 11' 8" ( 5.33m x 3.56m )

Windows to front aspect, television point, telephone point, radiator.