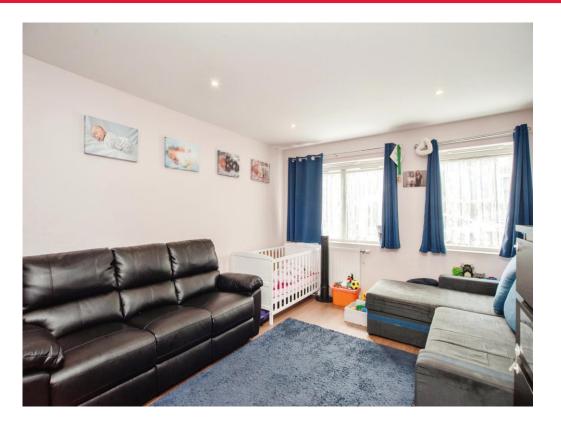

## **Living Room**

17' 6" x 11' 8" ( 5.33m x 3.56m )

Windows to front aspect, television point, telephone point, radiator.