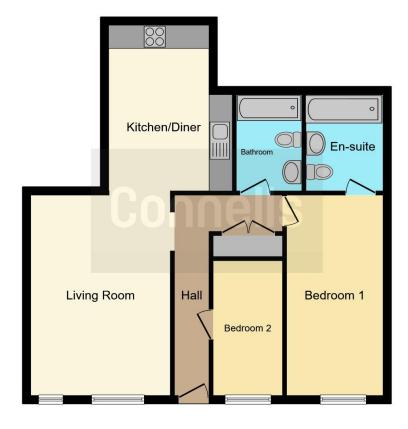

### **Entrance Hall**

Front door, storage cupboard, phone entry system, radiator.

## **Living Room**

17' 6" x 11' 8" ( 5.33m x 3.56m )

Windows to front aspect, television point, telephone point, radiator.

#### Kitchen / Diner

14' 1" x 10' 4" ( 4.29m x 3.15m )

Fitted kitchen comprised of wall and base units with work surfaces and tiling to complement, sink with drainer, electric oven and hob with extractor hood, plumbing for dishwasher, space for tumble dryer, plumbing for washing machine, integrated for fridge/freezer, space for dining area.

#### **Bedroom One**

17' 6" x 8' 2" ( 5.33m x 2.49m )

Window to front aspect, radiator, door to ensuite.

#### **En-Suite**

Bath with mixer taps and overhead shower, WC, vanity basin, heated hand towel rail. extractor.

#### **Bedroom Two**

11' 4" x 6' 2" ( 3.45m x 1.88m ) Window to front aspect, radiator.

#### **Bathroom**

Bath with mixer taps and overhead shower, WC, vanity basin, heated hand towel rail. extractor.