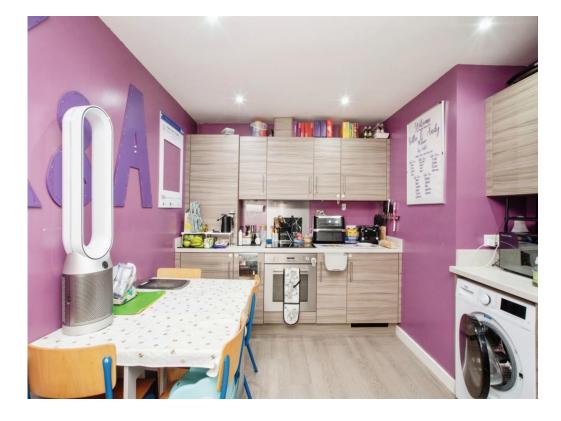

#### Kitchen / Diner

14' 1" x 10' 4" ( 4.29m x 3.15m )

Fitted kitchen comprised of wall and base units with work surfaces and tiling to complement, sink with drainer, electric oven and hob with extractor hood, plumbing for dishwasher, space for tumble dryer, plumbing for washing machine, integrated for fridge/freezer, space for dining area.