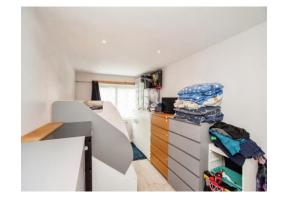

#### **Bedroom One**

17' 6" x 8' 2" ( 5.33m x 2.49m )

Window to front aspect, radiator, door to ensuite.

#### **Bedroom Two**

11' 4" x 6' 2" ( 3.45m x 1.88m ) Window to front aspect, radiator.