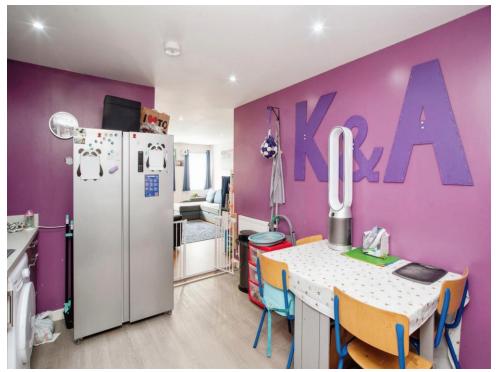

#### Kitchen / Diner

14' 1" x 10' 4" ( 4.29m x 3.15m )

Fitted kitchen comprised of wall and base units with work surfaces and tiling to complement, sink with drainer, electric oven and hob with extractor hood, plumbing for dishwasher, space for tumble dryer, plumbing for washing machine, integrated for fridge/freezer, space for dining area.