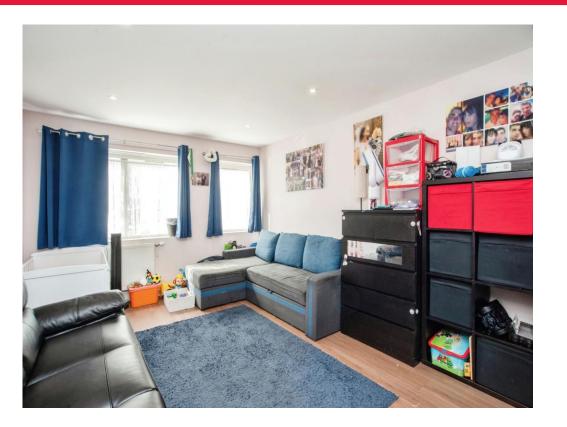

# Entrance Hall

Front door, storage cupboard, phone entry system, radiator.

Living Room

#### 17' 6" x 11' 8" (5.33m x 3.56m)

Windows to front aspect, television point, telephone point, radiator.