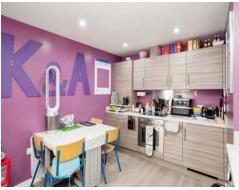

## **Kitchen / Diner**

#### 14' 1" x 10' 4" ( 4.29m x 3.15m )

Fitted kitchen comprised of wall and base units with work surfaces and tiling to complement, sink with drainer, electric oven and hob with extractor hood, plumbing for dishwasher, space for tumble dryer, plumbing for washing machine, integrated for fridge/freezer, space for dining area.