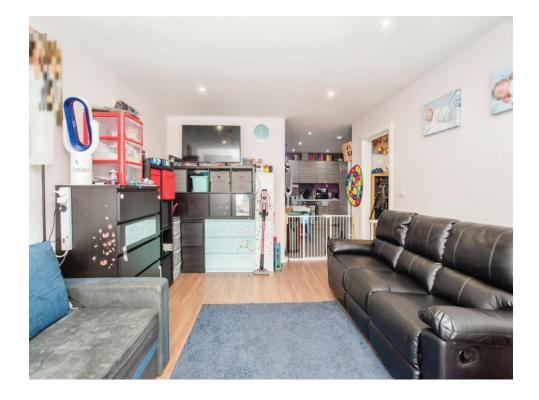

# Entrance Hall

Front door, storage cupboard, phone entry system, radiator.

Living Room

#### 17' 6" x 11' 8" (5.33m x 3.56m)

Windows to front aspect, television point, telephone point, radiator.