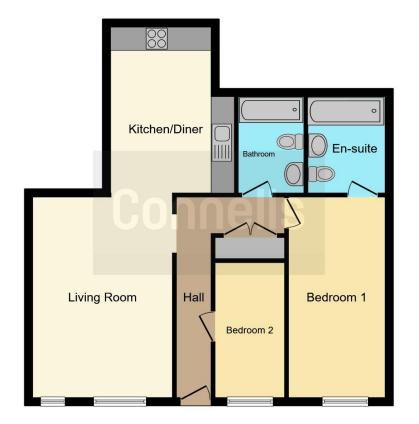

# Entrance Hall

Front door, storage cupboard, phone entry system, radiator.

Living Room

#### 17' 6" x 11' 8" (5.33m x 3.56m)

Windows to front aspect, television point, telephone point, radiator.

## **Kitchen / Diner**

#### 14' 1" x 10' 4" ( 4.29m x 3.15m )

Fitted kitchen comprised of wall and base units with work surfaces and tiling to complement, sink with drainer, electric oven and hob with extractor hood, plumbing for dishwasher, space for tumble dryer, plumbing for washing machine, integrated for fridge/freezer, space for dining area.

## Bedroom One

 $17^{\prime}\,6^{\prime\prime}\,x\,8^{\prime}\,2^{\prime\prime}$  (  $5.33m\,x\,2.49m$  ) Window to front aspect, radiator, door to ensuite.

# En-Suite

Bath with mixer taps and overhead shower, WC, vanity basin, heated hand towel rail. extractor.

# **Bedroom Two**

11' 4" x 6' 2" ( 3.45m x 1.88m ) Window to front aspect, radiator.

# Bathroom

Bath with mixer taps and overhead shower, WC, vanity basin, heated hand towel rail. extractor.

Outside

Private Outdoor Space

Parking

Permitted parking.

Residential Sales & Lettings | Mortgage Services | Conveyancing | Surveyors | Land & New Homes