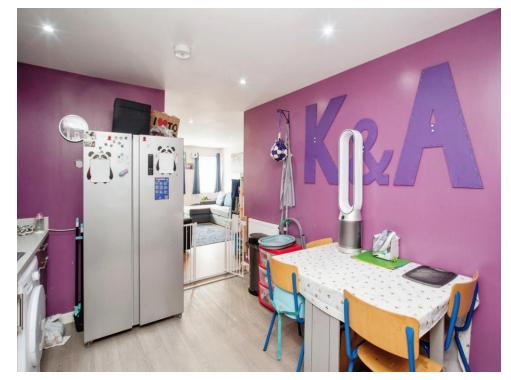

## **Kitchen / Diner**

#### 14' 1" x 10' 4" ( 4.29m x 3.15m )

Fitted kitchen comprised of wall and base units with work surfaces and tiling to complement, sink with drainer, electric oven and hob with extractor hood, plumbing for dishwasher, space for tumble dryer, plumbing for washing machine, integrated for fridge/freezer, space for dining area.