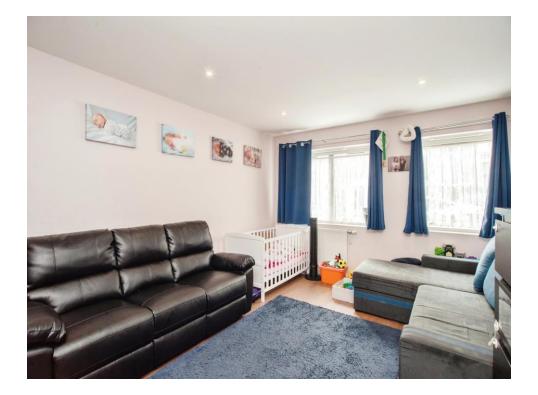

# Entrance Hall

Front door, storage cupboard, phone entry system, radiator.

Living Room

#### 17' 6" x 11' 8" (5.33m x 3.56m)

Windows to front aspect, television point, telephone point, radiator.