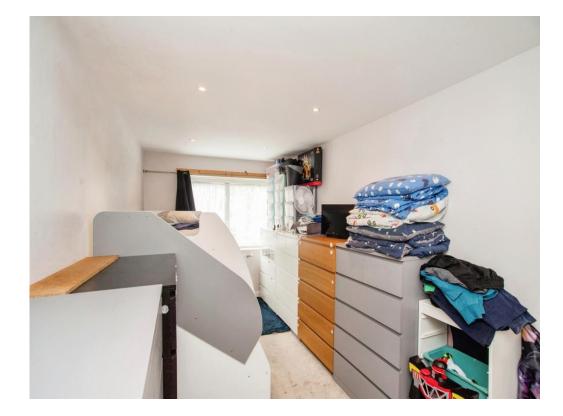

# **Bedroom Two**

11' 4" x 6' 2" ( 3.45m x 1.88m ) Window to front aspect, radiator.

# Bathroom

Bath with mixer taps and overhead shower, WC, vanity basin, heated hand towel rail. extractor.

Outside

Private Outdoor Space

Parking

Permitted parking.

Residential Sales & Lettings | Mortgage Services | Conveyancing | Surveyors | Land & New Homes