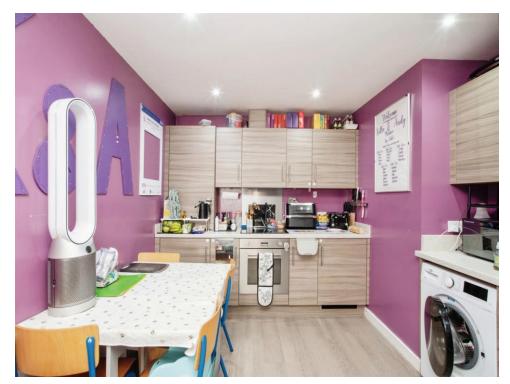

## **Kitchen / Diner**

#### 14' 1" x 10' 4" ( 4.29m x 3.15m )

Fitted kitchen comprised of wall and base units with work surfaces and tiling to complement, sink with drainer, electric oven and hob with extractor hood, plumbing for dishwasher, space for tumble dryer, plumbing for washing machine, integrated for fridge/freezer, space for dining area.