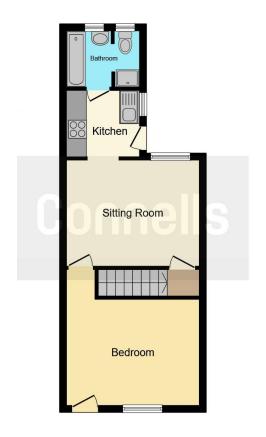

The property briefly comprises of a sizeable reception room, a spacious double bedroom, fully fitted kitchen and a family size bathroom suite. The property also comes with a rear garden which is accessed through the side alley as well as residents parking permits that can be obtained from the local authority.

# **Entrance Hall**

# Lounge

12' 9" x 10' 7" ( 3.89m x 3.23m )

Window to rear aspect, double glazed, television point, telephone point, radiator.

#### Kitchen

7' 3" x 6' 7" ( 2.21m x 2.01m )

Fitted kitchen comprised of wall and base units with work surfaces and tiling to complement, window to rear aspect, double glazed, stainless steel sink with drainer, gas hob with extractor hood, electric oven, space for under-counter fridge/freezer.

## **Bedroom One**

13' 9" x 10' 9" ( 4.19m x 3.28m )

Window to front aspect, double glazed, radiator.

#### **Bathroom**

Windows to rear aspect, double glazed, bath with mixer taps and overhead shower, low

level WC, wash hand basin, heated hand towel rail.