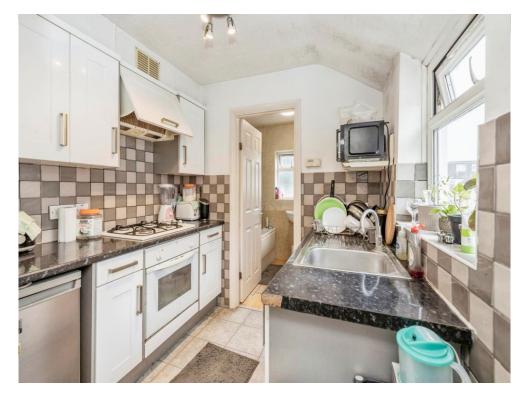

#### Kitchen

7' 3" x 6' 7" ( 2.21m x 2.01m )

Fitted kitchen comprised of wall and base units with work surfaces and tiling to complement, window to rear aspect, double glazed, stainless steel sink with drainer, gas hob with extractor hood, electric oven, space for under-counter fridge/freezer.