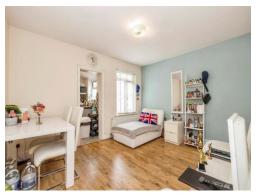

# Lounge

12' 9" x 10' 7" ( 3.89m x 3.23m )

Window to rear aspect, double glazed, television point, telephone point, radiator.