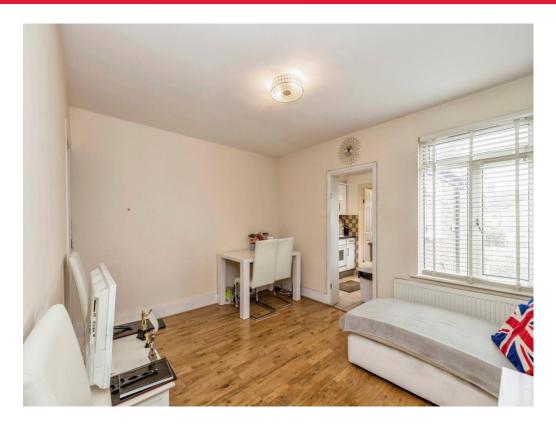

# Lounge

12' 9" x 10' 7" ( 3.89m x 3.23m )

Window to rear aspect, double glazed, television point, telephone point, radiator.