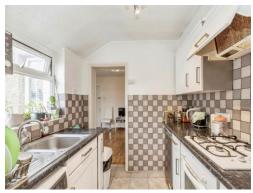

#### Kitchen

7' 3" x 6' 7" ( 2.21m x 2.01m )

Fitted kitchen comprised of wall and base units with work surfaces and tiling to complement, window to rear aspect, double glazed, stainless steel sink with drainer, gas hob with extractor hood, electric oven, space for under-counter fridge/freezer.