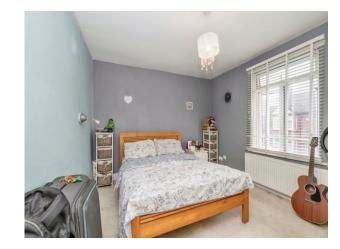

## **Bedroom One**

13' 9" x 10' 9" ( 4.19m x 3.28m )

Window to front aspect, double glazed, radiator.