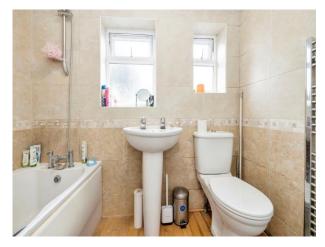

#### **Bathroom**

Windows to rear aspect, double glazed, bath with mixer taps and overhead shower, low

level WC, wash hand basin, heated hand towel rail.