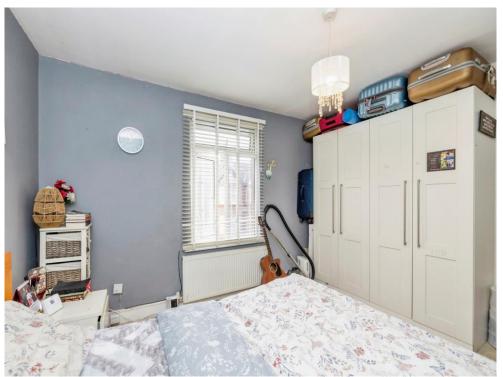

## **Bedroom One**

13' 9" x 10' 9" ( 4.19m x 3.28m )

Window to front aspect, double glazed, radiator.