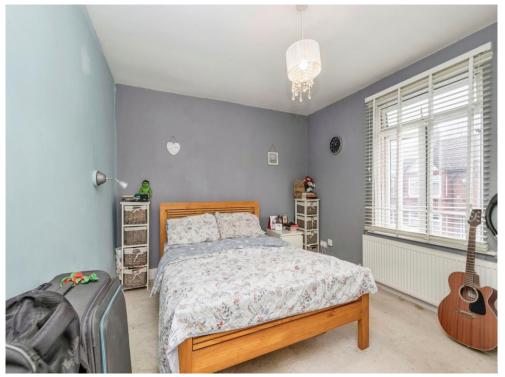

# **Bedroom One**

13' 9" x 10' 9" ( 4.19m x 3.28m )

Window to front aspect, double glazed, radiator.