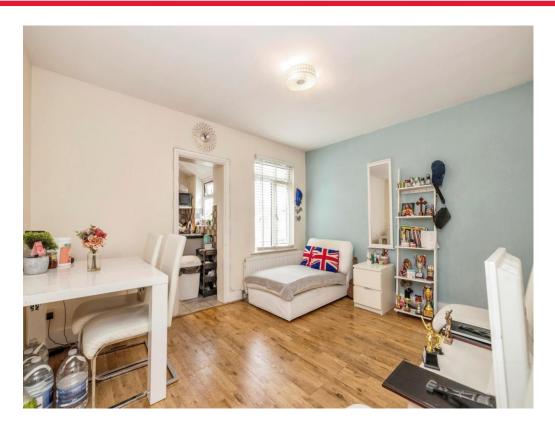

# Lounge

12' 9" x 10' 7" ( 3.89m x 3.23m )

Window to rear aspect, double glazed, television point, telephone point, radiator.