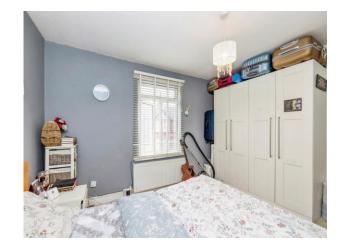

# **Bedroom One**

13' 9" x 10' 9" ( 4.19m x 3.28m )

Window to front aspect, double glazed, radiator.