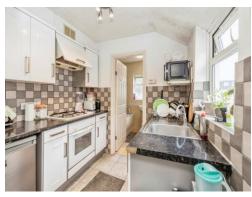

#### Kitchen

7' 3" x 6' 7" ( 2.21m x 2.01m )

Fitted kitchen comprised of wall and base units with work surfaces and tiling to complement, window to rear aspect, double glazed, stainless steel sink with drainer, gas hob with extractor hood, electric oven, space for under-counter fridge/freezer.