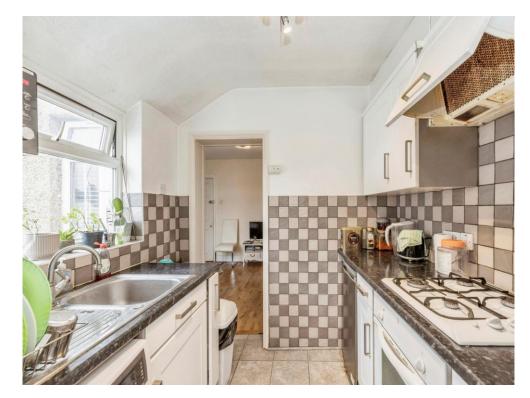

#### Kitchen

7' 3" x 6' 7" ( 2.21m x 2.01m )

Fitted kitchen comprised of wall and base units with work surfaces and tiling to complement, window to rear aspect, double glazed, stainless steel sink with drainer, gas hob with extractor hood, electric oven, space for under-counter fridge/freezer.