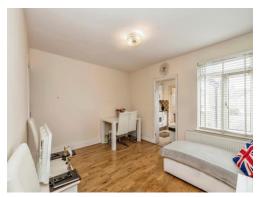

# **Bedroom One**

13' 9" x 10' 9" ( 4.19m x 3.28m )

Window to front aspect, double glazed, radiator.