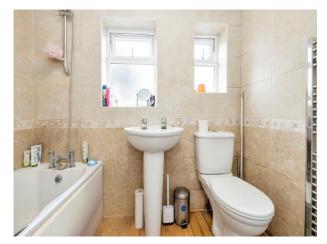

#### **Bathroom**

Windows to rear aspect, double glazed, bath with mixer taps and overhead shower, low

level WC, wash hand basin, heated hand towel rail.