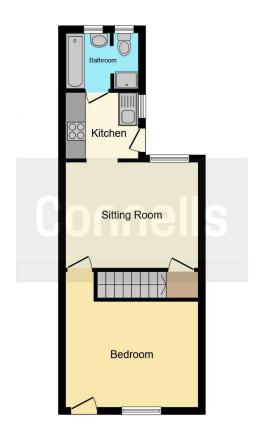

The property briefly comprises of a sizeable reception room, a spacious double bedroom, fully fitted kitchen and a family size bathroom suite. The property also comes with a rear garden which is accessed through the side alley as well as residents parking permits that can be obtained from the local authority.

# **Entrance Hall**

# Lounge

12' 9" x 10' 7" ( 3.89m x 3.23m )

Window to rear aspect, double glazed, television point, telephone point, radiator.

#### Kitchen

7' 3" x 6' 7" ( 2.21m x 2.01m )

Fitted kitchen comprised of wall and base units with work surfaces and tiling to complement, window to rear aspect, double glazed, stainless steel sink with drainer, gas hob with extractor hood, electric oven, space for under-counter fridge/freezer.

# **Bedroom One**

13' 9" x 10' 9" ( 4.19m x 3.28m )

Window to front aspect, double glazed, radiator.

#### **Bathroom**

Windows to rear aspect, double glazed, bath with mixer taps and overhead shower, low

level WC, wash hand basin, heated hand towel rail.