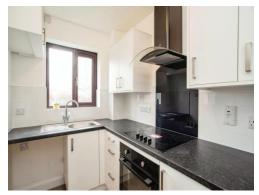

### Kitchen

## 9' 3" x 6' (2.82m x 1.83m)

Modern fitted kitchen comprised of wall and base units with work surfaces and tiling to complement, window to front aspect, stainless steel sink with drainer, integrated electric oven and hob with extractor hood, plumbing for washing machine, space for under-counter fridge/freezer.