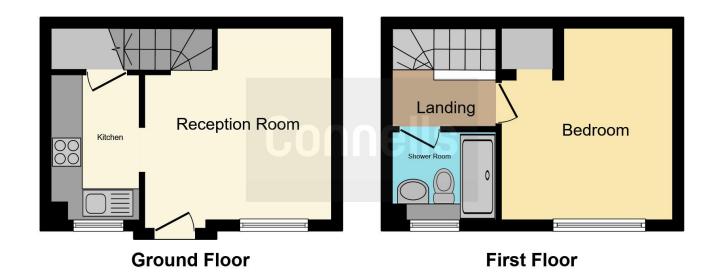

## Entrance

Front door into lounge.

## Lounge

12' 9" MAX x 11' 8" ( 3.89m MAX x 3.56m )

Window to front aspect, radiator, television point, telephone point, stairs to first floor landing.

### Kitchen

## 9' 3" x 6' (2.82m x 1.83m)

Modern fitted kitchen comprised of wall and base units with work surfaces and tiling to complement, window to front aspect, stainless steel sink with drainer, integrated electric oven and hob with extractor hood, plumbing for washing machine, space for under-counter fridge/freezer.

## **First Floor Landing**

#### **Bedroom One**

12' 2" x 10' 8" ( 3.71m x 3.25m )

Window to front aspect, built in cupboard, radiator.

#### **Shower Room**

Shower cubicle, WC, wash hand basin, radiator.

Residential Sales & Lettings | Mortgage Services | Conveyancing | Surveyors | Land & New Homes

This floor plan is for illustrative purposes only. It is not drawn to scale. Any measurements, floor areas (including any total floor area), openings and orientation are approximate. No details are guaranteed, they cannot be relied upon for any purpose and they do not form part of any agreement. No liability is taken for any error, omission or misstatement. A party must rely upon its own inspection(s). Powered by www.focalagent.com