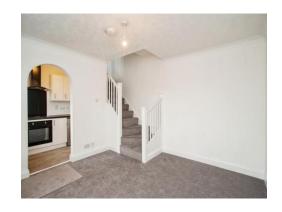

## Lounge

12' 9" MAX x 11' 8" ( 3.89m MAX x 3.56m )

Window to front aspect, radiator, television point, telephone point, stairs to first floor landing.