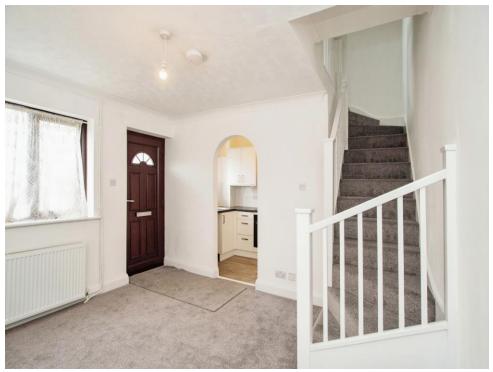

## Entrance

Front door into lounge.

## Lounge

12' 9" MAX x 11' 8" ( 3.89m MAX x 3.56m )

Window to front aspect, radiator, television point, telephone point, stairs to first floor landing.