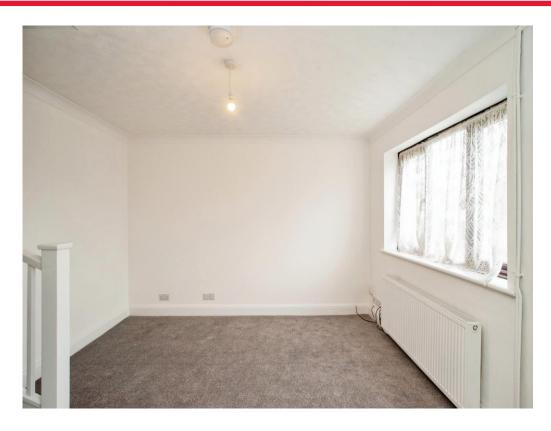

## Lounge

12' 9" MAX x 11' 8" ( 3.89m MAX x 3.56m )

Window to front aspect, radiator, television point, telephone point, stairs to first floor landing.