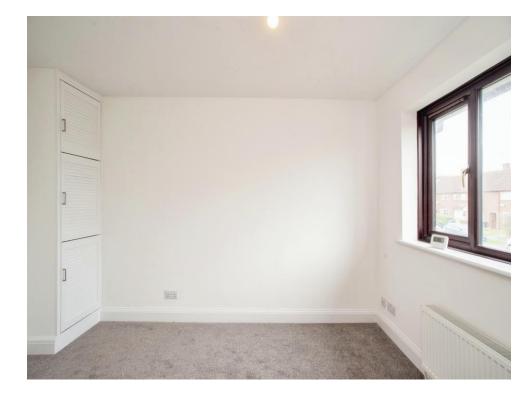

#### **Bedroom One**

12' 2" x 10' 8" ( 3.71m x 3.25m )

Window to front aspect, built in cupboard, radiator.