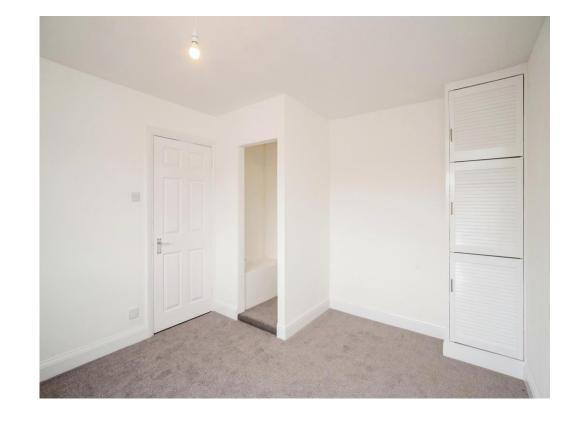

#### **Bedroom One**

12' 2" x 10' 8" ( 3.71m x 3.25m )

Window to front aspect, built in cupboard, radiator.