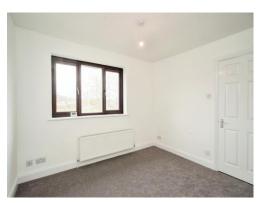

#### **Bedroom One**

12' 2" x 10' 8" ( 3.71m x 3.25m )

Window to front aspect, built in cupboard, radiator.