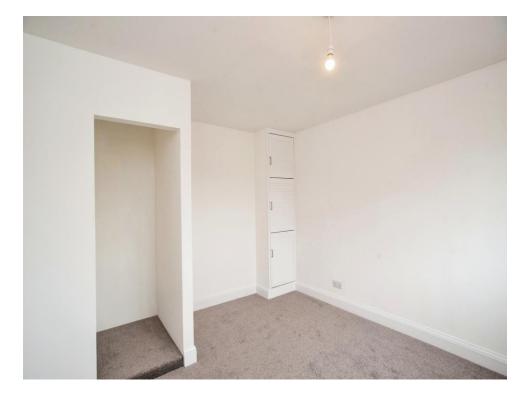

#### **Bedroom One**

12' 2" x 10' 8" ( 3.71m x 3.25m )

Window to front aspect, built in cupboard, radiator.