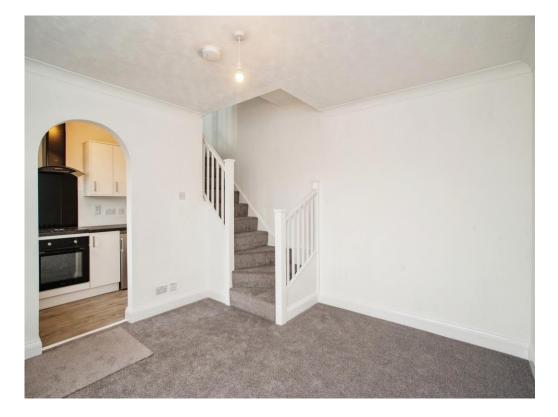

### Entrance

Front door into lounge.

12' 9" MAX x 11' 8" ( 3.89m MAX x 3.56m )

Window to front aspect, radiator, television point, telephone point, stairs to first floor landing.

## **First Floor Landing**