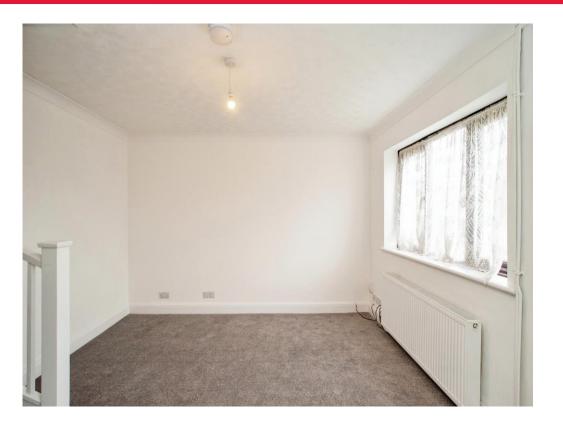

## **Bedroom One**

12' 2" x 10' 8" ( 3.71m x 3.25m )

Window to front aspect, built in cupboard, radiator.