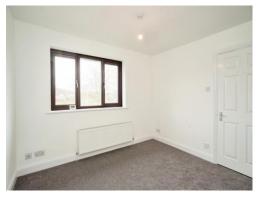

### Entrance

Front door into lounge.

12' 9" MAX x 11' 8" ( 3.89m MAX x 3.56m )

Window to front aspect, radiator, television point, telephone point, stairs to first floor landing.