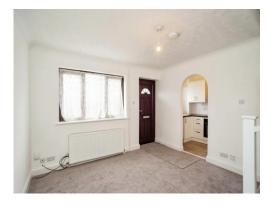

### Entrance

Front door into lounge.

12' 9" MAX x 11' 8" ( 3.89m MAX x 3.56m )

Window to front aspect, radiator, television point, telephone point, stairs to first floor landing.

### 9'3" x 6' (2.82m x 1.83m)

Modern fitted kitchen comprised of wall and base units with work surfaces and tiling to complement, window to front aspect, stainless steel sink with drainer, integrated electric oven and hob with extractor hood, plumbing for washing machine, space for under-counter fridae/freezer.