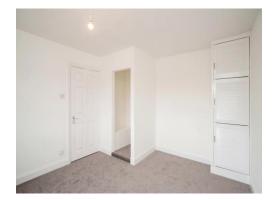

## **Bedroom One**

12' 2" x 10' 8" ( 3.71m x 3.25m )

Window to front aspect, built in cupboard, radiator.