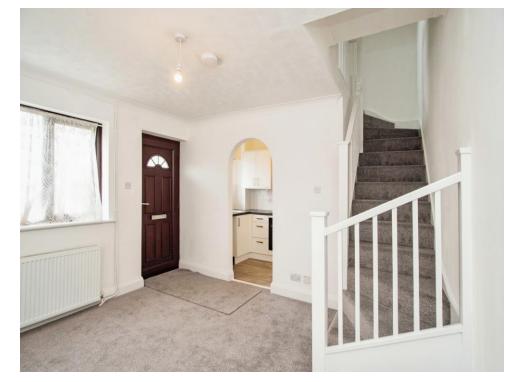

### Entrance

Front door into lounge.

12' 9" MAX x 11' 8" ( 3.89m MAX x 3.56m )

Window to front aspect, radiator, television point, telephone point, stairs to first floor landing.