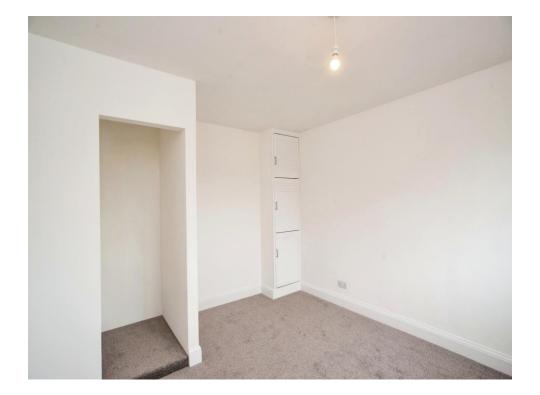

## **Bedroom One**

12' 2" x 10' 8" ( 3.71m x 3.25m )

Window to front aspect, built in cupboard, radiator.