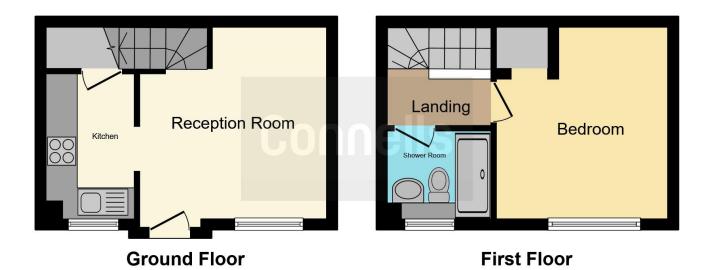

### Shower Room

Shower cubicle, WC, wash hand basin, radiator.

Lounge

Residential Sales & Lettings | Mortgage Services | Conveyancing | Surveyors | Land & New Homes

This floor plan is for illustrative purposes only. It is not drawn to scale. Any measurements, floor areas (including any total floor area), openings and orientation are approximate. No details are guaranteed, they cannot be relied upon for any purpose and they do not form part of any agreement. No liability is taken for any error, omission or misstatement. A party must rely upon its own inspection(s). Powered by www.focalagent.com