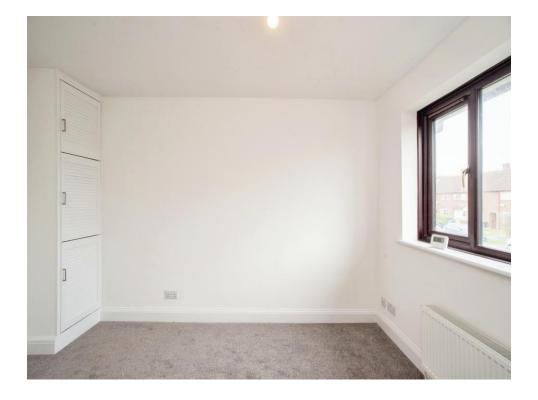

## **Bedroom One**

12' 2" x 10' 8" ( 3.71m x 3.25m )

Window to front aspect, built in cupboard, radiator.