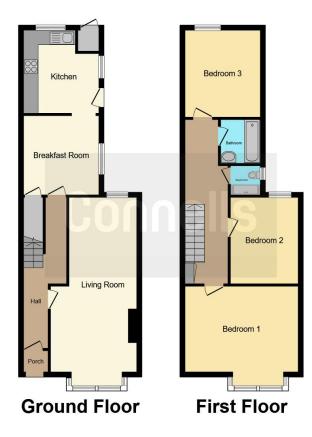

## **Entrance Porch**

Front door, door to entrance hall.

## **Entrance Hall**

Stairs to first floor landing,

## **Living Room**

23' 9" MAX x 11' 6" MAX ( 7.24m MAX x 3.51m MAX )

Bay window to front aspect, window to rear aspect.

#### **Breakfast Room**

10' 6" MAX x 9' 8" MAX ( 3.20m MAX x 2.95m MAX )

Window to side aspect.

#### Kitchen

10' 2" MAX x 10' 3" ( 3.10m MAX x 3.12m )

Windows to side and rear aspect, door to rear garden.

## **First Floor Landing**

Stairs from entrance hall, airing cupboard.

#### **Bedroom One**

11' 5" MAX x 15' 2" MAX ( 3.48m MAX x 4.62m MAX )

Bay window to front aspect.

### **Bedroom Two**

11' 6" MAX x 9' 1" MAX ( 3.51m MAX x 2.77m MAX )

Window to rear aspect.

#### **Bedroom Three**

11' 7" MAX x 10' 1" MAX ( 3.53m MAX x 3.07m MAX )

Window to rear aspect.

#### Bathroom

Window to side aspect.

## Seperate Wc

Window to side aspect.

Outside

Rear Garden

This floor plan is for illustrative purposes only. It is not drawn to scale. Any measurements, floor areas (including any total floor area), openings and orientation are approximate. No details are guaranteed, they cannot be relied upon for any purpose and they do not form part of any agreement. No liability is taken for any error, omission or misstatement. A party must rely upon its own inspection(s). Powered by www.focalagent.com