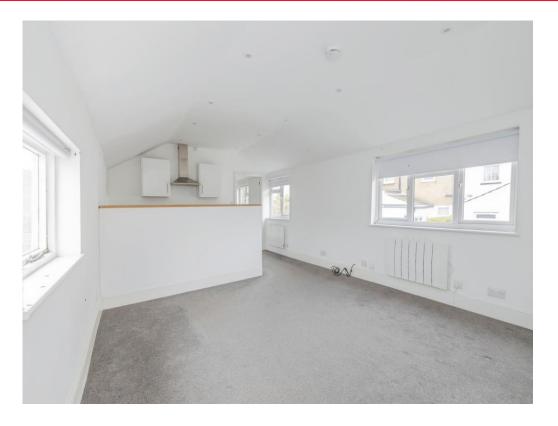

# **Living Room**

15' 8" x 12' 2" ( 4.78m x 3.71m )

Windows to front and rear aspect, television point, telephone point, radiator.