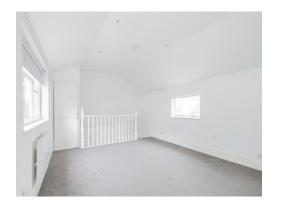

# **Living Room**

15' 8" x 12' 2" ( 4.78m x 3.71m )

Windows to front and rear aspect, television point, telephone point, radiator.