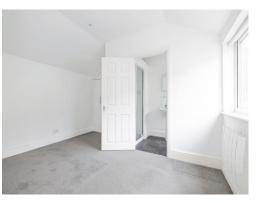

#### **Bedroom One**

12' 5" MAX x 9' 6" MAX ( 3.78m MAX x 2.90m MAX )

Window to front aspect, fitted wardrobes, door to en-suite.

#### **En-Suite**

Window to front aspect, shower cubicle, WC, wash hand basin.