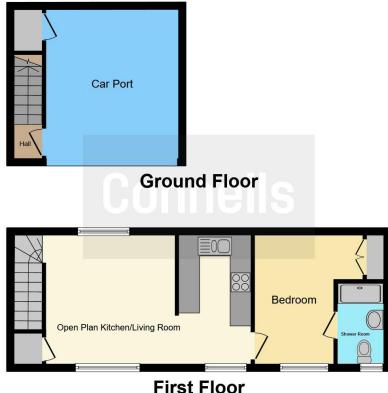

## **Entrance Hall**

Front door to side aspect, stairs leading to living area.

# **Living Room**

15' 8" x 12' 2" ( 4.78m x 3.71m )

Windows to front and rear aspect, television point, telephone point, radiator.

### Kitchen Area

12' 4" x 6' 7" ( 3.76m x 2.01m )

Fitted kitchen comprised of wall and base units with work surfaces and tiling to complement, window to front aspect, sink with drainer, electric oven and hob with extractor hood, plumbing for washing machine, space for fridge/freezer.

#### **Bedroom One**

12' 5" MAX x 9' 6" MAX ( 3.78m MAX x 2.90m MAX )

Window to front aspect, fitted wardrobes, door to en-suite.

#### **En-Suite**

Window to front aspect, shower cubicle, WC, wash hand basin.

# Carport

12' 2" MAX x 14' 3" MAX ( 3.71m MAX x 4.34m MAX )

## Courtyard

Residential Sales & Lettings | Mortgage Services | Conveyancing | Surveyors | Land & New Homes

This floor plan is for illustrative purposes only. It is not drawn to scale. Any measurements, floor areas (including any total floor area), openings and orientation are approximate. No details are guaranteed, they cannot be relied upon for any purpose and they do not form part of any agreement. No liability is taken for any error, omission or misstatement. A party must rely upon its own inspection(s). Powered by www.focalagent.com