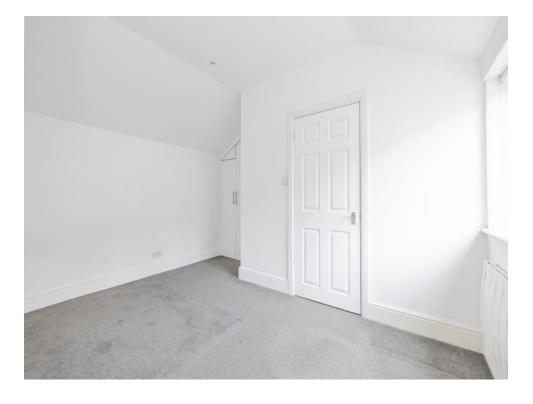

#### **Bedroom One**

12' 5" MAX x 9' 6" MAX ( 3.78m MAX x 2.90m MAX )

Window to front aspect, fitted wardrobes, door to en-suite.