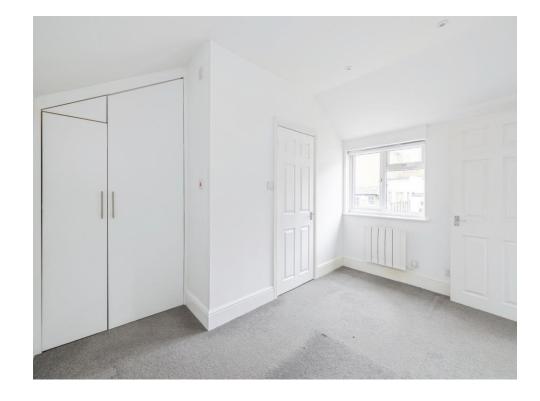

#### **Bedroom One**

12' 5" MAX x 9' 6" MAX ( 3.78m MAX x 2.90m MAX )

Window to front aspect, fitted wardrobes, door to en-suite.