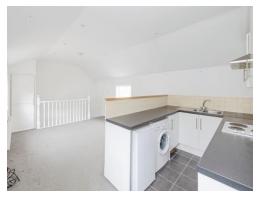

### Kitchen Area

12' 4" x 6' 7" ( 3.76m x 2.01m )

Fitted kitchen comprised of wall and base units with work surfaces and tiling to complement, window to front aspect, sink with drainer, electric oven and hob with extractor hood, plumbing for washing machine, space for fridge/freezer.