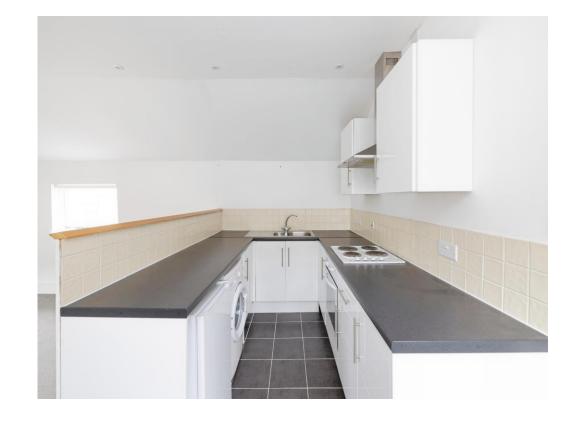

### Kitchen Area

12' 4" x 6' 7" ( 3.76m x 2.01m )

Fitted kitchen comprised of wall and base units with work surfaces and tiling to complement, window to front aspect, sink with drainer, electric oven and hob with extractor hood, plumbing for washing machine, space for fridge/freezer.