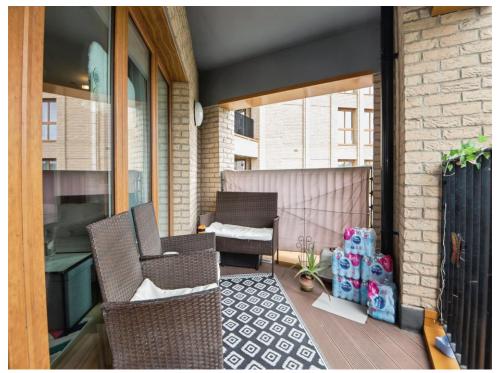

5m)

Modern fitted kitchen comprised of wall and base units with work surfaces and tiling to complement, stainless steel sink with drainer with filtered tap, hot water tap, electric hob with extractor hood, electric eye level oven, integrated dishwasher, washing machine and fridge/freezer.

#### **Bedroom One**

12' 3" x 9' 7" ( 3.73m x 2.92m ) Window to side aspect, built in wardrobes, radiator.

#### Bathroom

Smart-tech bathroom features including touch screen taps, automatic bath fill and light up vanity units, bath with mixer taps and overhead shower, glass shower screen, enclosed cistern WC, vanity basin, heated hand towel rail, cupboard.

Outside

## Terrace Balcony

Decking, railing.

### **Communal Gardens**

Well maintained communal gardens with recreational area.



















Residential Sales & Lettings | Mortgage Services | Conveyancing | Surveyors | Land & New Homes





To view this property please contact Connells on

#### T 01923 230 403 E watford@connells.co.uk

6 The Parade WATFORD WD17 1AA

EPC Rating: B Council Tax Band: C Service Charge: 1646.00 Ground Rent: Ask Agent

Tenure: Leasehold





view this property online connells.co.uk/Property/WTF314386

This is a Leasehold property with details as follows; Term of Lease 999 years from 01 Jan 2019. Should you require further information please contact the branch. Please Note additional fees could be incurred for items such as

1. MONEY LAUNDERING REGULATIONS Intending purchasers will be asked to produce identification documentation at a later stage and we would ask for your co-operation in order tha