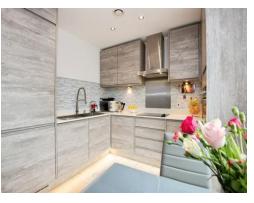

#### Kitchen

11' x 10' (3.35m x 3.05m)

Modern fitted kitchen comprised of wall and base units with work surfaces and tiling to complement, stainless steel sink with drainer with filtered tap, hot water tap, electric hob with extractor hood, electric eye level oven, integrated dishwasher, washing machine and fridge/freezer.