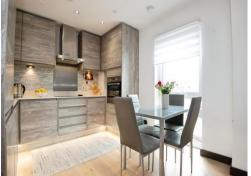

#### Kitchen

11' x 10' (3.35m x 3.05m)

Modern fitted kitchen comprised of wall and base units with work surfaces and tiling to complement, stainless steel sink with drainer with filtered tap, hot water tap, electric hob with extractor hood, electric eye level oven, integrated dishwasher, washing machine and fridge/freezer.