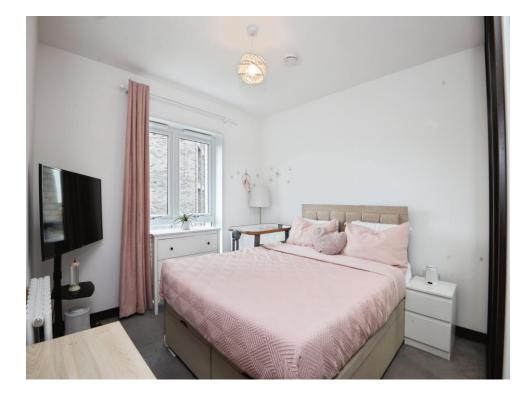

#### **Bedroom One**

12' 3" x 9' 7" ( 3.73m x 2.92m ) Window to side aspect, built in wardrobes, radiator.