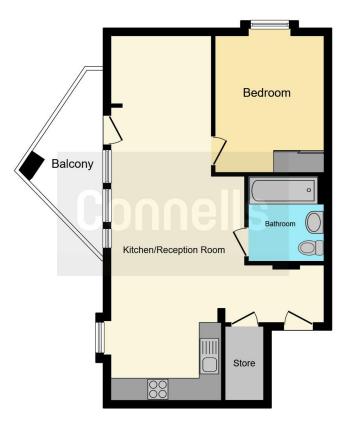

The property is modern throughout, finished to a high specification and comprises of an open plan living area with a modern fitted kitchen with integrated appliances, a double bedroom with built in wardrobes and a bespoke bathroom suite with smart-tech features. Benefits include approx. 996 years remaining on the lease, NHBC warranty remaining, no ground rent charges, lift access to all floors, a secure entry system, a private balcony and access to the well-maintained communal gardens.

#### Lounge / Diner

24' MAX x 11' 8" MAX ( 7.32m MAX x 3.56m MAX )

Open plan living area, window to front aspect, patio door to terrace balcony, television point, telephone point, radiators.

#### Kitchen

11' x 10' (3.35m x 3.05m)

Modern fitted kitchen comprised of wall and base units with work surfaces and tiling to complement, stainless steel sink with drainer with filtered tap, hot water tap, electric hob with extractor hood, electric eye level oven, integrated dishwasher, washing machine and fridge/freezer.

#### **Bedroom One**

12' 3" x 9' 7" ( 3.73m x 2.92m ) Window to side aspect, built in wardrobes, radiator.

#### Bathroom

Smart-tech bathroom features including touch screen taps, automatic bath fill and light up vanity units, bath with mixer taps and overhead shower, glass shower screen, enclosed cistern WC, vanity basin, heated hand towel rail, cupboard.

## Terrace Balcony

Decking, railing.