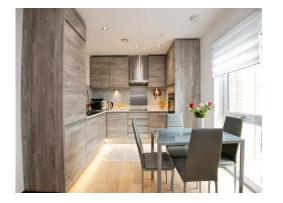

#### Kitchen

11' x 10' (3.35m x 3.05m)

Modern fitted kitchen comprised of wall and base units with work surfaces and tiling to complement, stainless steel sink with drainer with filtered tap, hot water tap, electric hob with extractor hood, electric eye level oven, integrated dishwasher, washing machine and fridge/freezer.