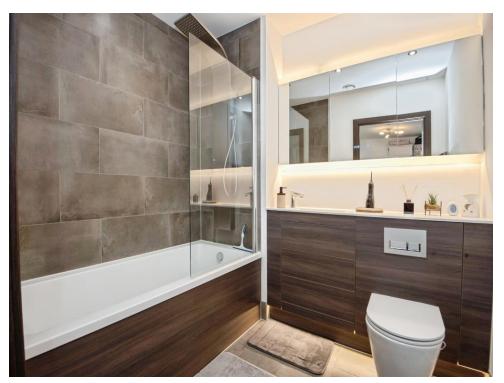

#### Bathroom

Smart-tech bathroom features including touch screen taps, automatic bath fill and light up vanity units, bath with mixer taps and overhead shower, glass shower screen, enclosed cistern WC, vanity basin, heated hand towel rail, cupboard.