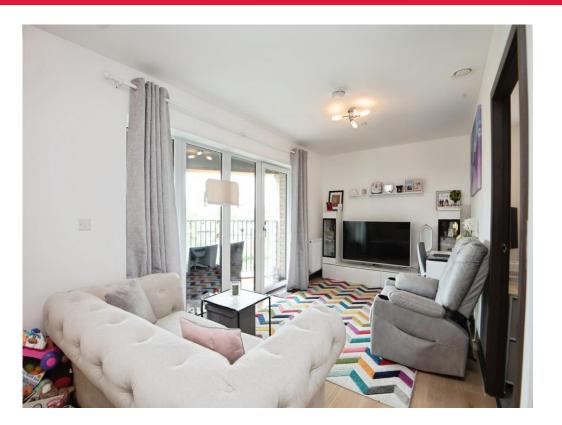

#### Lounge / Diner

24' MAX x 11' 8" MAX ( 7.32m MAX x 3.56m MAX )

Open plan living area, window to front aspect, patio door to terrace balcony, television point, telephone point, radiators.