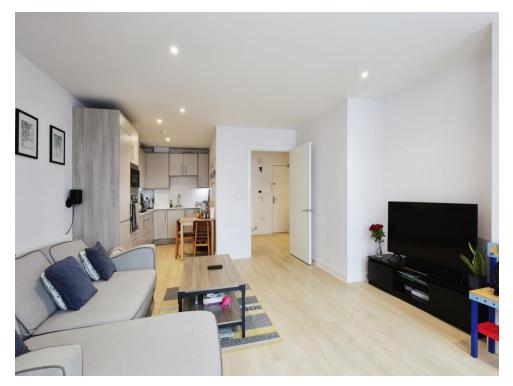

The apartment comprises of a spacious and airy entrance hall with lots of storage, an large open-plan living and dining room and designer kitchen with plenty of high spec integrated appliances as well as a generous bedroom with built in wardrobes and a sleek and modern bathroom.

#### Lounge

17' 11" MAX x 14' 9" MAX ( 5.46m MAX x 4.50m MAX )

Windows to side aspect, double glazed, television point, telephone point, radiator.

#### **Kitchen**

9' 3" MAX x 6' 8" MAX ( 2.82m MAX x 2.03m MAX )

Fitted kitchen comprised of wall and base units with work surfaces and tiling to complement, window to front aspect, double glazed, sink with drainer, gas hob with extractor hood, eye level electric hob, integrated microwave, dishwasher and fridge/freezer.