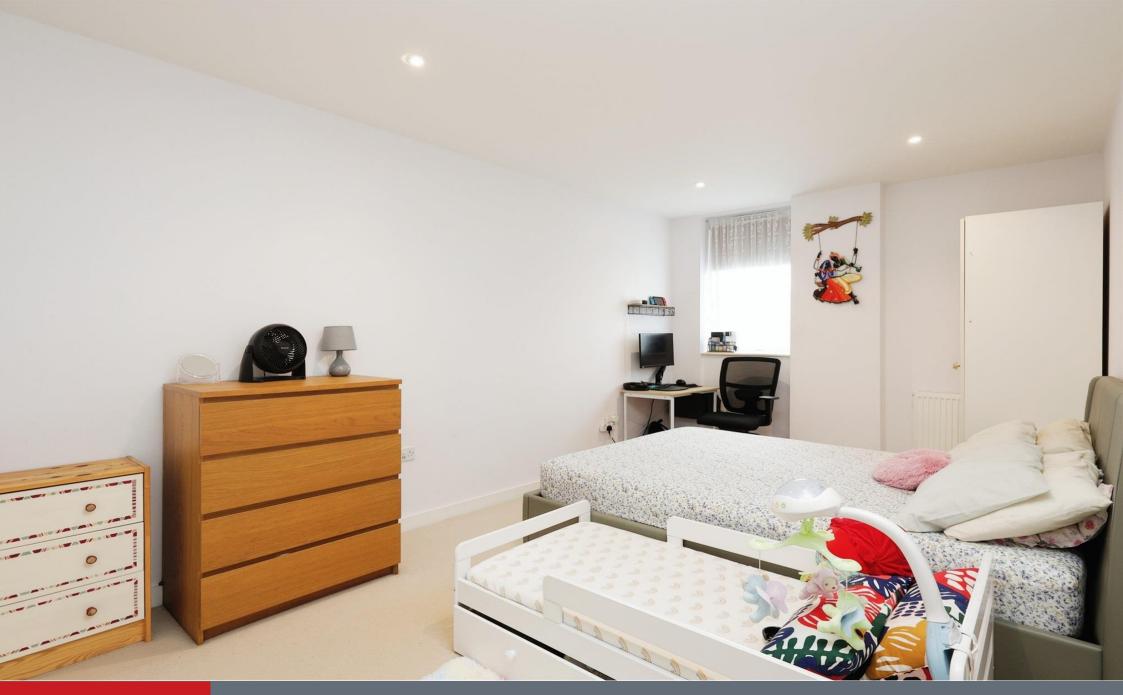

#### **Bedroom One**

15' 8" MAX x 9' 8" MAX ( 4.78m MAX x 2.95m MAX )

Window to side aspect, double glazed, fitted wardrobe, radiator.