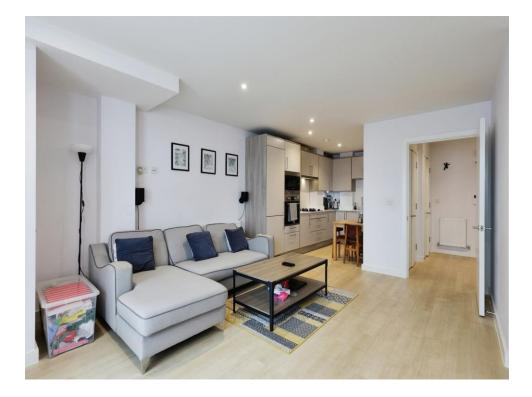

The apartment comprises of a spacious and airy entrance hall with lots of storage, an large open-plan living and dining room and designer kitchen with plenty of high spec integrated appliances as well as a generous bedroom with built in wardrobes and a sleek and modern bathroom.

#### Lounge

17' 11" MAX x 14' 9" MAX ( 5.46m MAX x 4.50m MAX )

Windows to side aspect, double glazed, television point, telephone point, radiator.