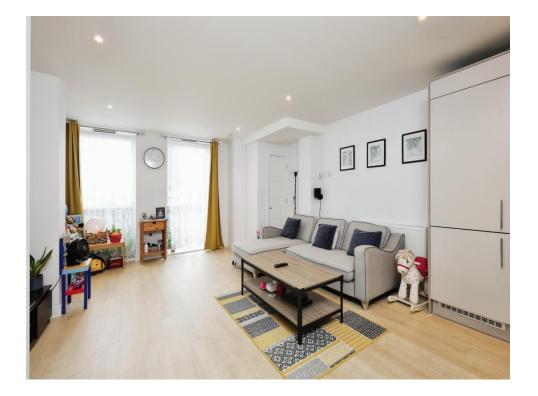

#### Lounge

17' 11" MAX x 14' 9" MAX ( 5.46m MAX x 4.50m MAX )

Windows to side aspect, double glazed, television point, telephone point, radiator.