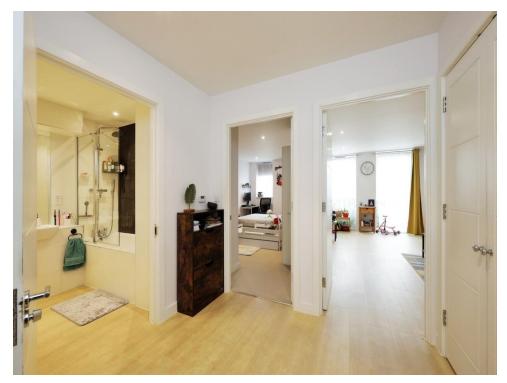

#### Entrance Hall

Front door, two storage cupboards housing plumbing for washing machine and water softener system.

#### **Bedroom One**

15' 8" MAX x 9' 8" MAX ( 4.78m MAX x 2.95m MAX )

Window to side aspect, double glazed, fitted wardrobe, radiator.

#### Bathroom

Bath with mixer taps and shower attachment, WC, wash hand basin, hand towel rail, extractor.

Residential Sales & Lettings | Mortgage Services | Conveyancing | Surveyors | Land & New Homes

To view this property please contact Connells on