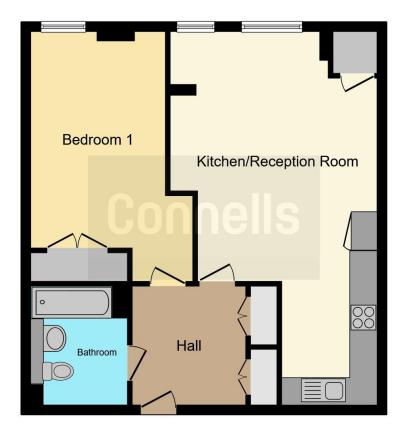

The apartment comprises of a spacious and airy entrance hall with lots of storage, an large open-plan living and dining room and designer kitchen with plenty of high spec integrated appliances as well as a generous bedroom with built in wardrobes and a sleek and modern bathroom.

#### Entrance Hall

Front door, two storage cupboards housing plumbing for washing machine and water softener system.

#### Lounge

17' 11" MAX x 14' 9" MAX ( 5.46m MAX x 4.50m MAX )

Windows to side aspect, double glazed, television point, telephone point, radiator.

#### **Kitchen**

9' 3" MAX x 6' 8" MAX ( 2.82m MAX x 2.03m MAX )

Fitted kitchen comprised of wall and base units with work surfaces and tiling to complement, window to front aspect, double glazed, sink with drainer, gas hob with extractor hood, eye level electric hob, integrated microwave, dishwasher and fridge/freezer.

#### **Bedroom One**

15' 8" MAX x 9' 8" MAX ( 4.78m MAX x 2.95m MAX )

Window to side aspect, double glazed, fitted wardrobe, radiator.

#### Bathroom

Bath with mixer taps and shower attachment, WC, wash hand basin, hand towel rail, extractor.

Residential Sales & Lettings | Mortgage Services | Conveyancing | Surveyors | Land & New Homes

To view this property please contact Connells on