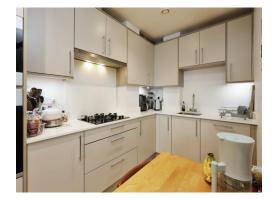

#### **Kitchen**

9' 3" MAX x 6' 8" MAX ( 2.82m MAX x 2.03m MAX )

Fitted kitchen comprised of wall and base units with work surfaces and tiling to complement, window to front aspect, double glazed, sink with drainer, gas hob with extractor hood, eye level electric hob, integrated microwave, dishwasher and fridge/freezer.