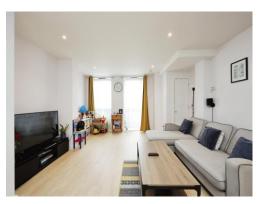

#### Lounge

17' 11" MAX x 14' 9" MAX ( 5.46m MAX x 4.50m MAX )

Windows to side aspect, double glazed, television point, telephone point, radiator.