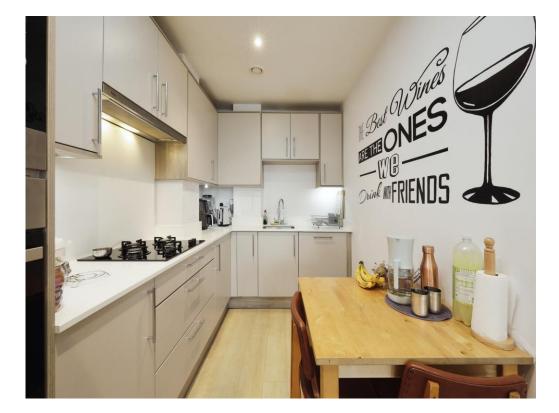

#### **Kitchen**

9' 3" MAX x 6' 8" MAX ( 2.82m MAX x 2.03m MAX )

Fitted kitchen comprised of wall and base units with work surfaces and tiling to complement, window to front aspect, double glazed, sink with drainer, gas hob with extractor hood, eye level electric hob, integrated microwave, dishwasher and fridge/freezer.