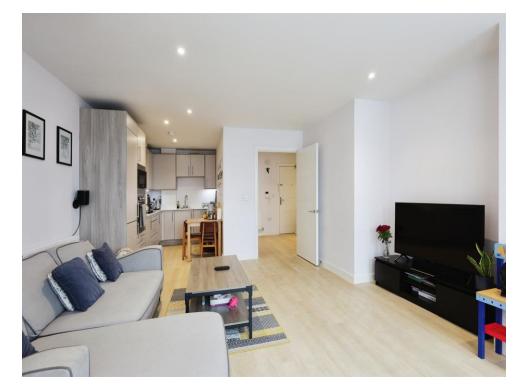

The apartment comprises of a spacious and airy entrance hall with lots of storage, an large open-plan living and dining room and designer kitchen with plenty of high spec integrated appliances as well as a generous bedroom with built in wardrobes and a sleek and modern bathroom.

#### Lounge

17' 11" MAX x 14' 9" MAX ( 5.46m MAX x 4.50m MAX )

Windows to side aspect, double glazed, television point, telephone point, radiator.

#### Kitchen

9' 3" MAX x 6' 8" MAX ( 2.82m MAX x 2.03m MAX )

Fitted kitchen comprised of wall and base units with work surfaces and tiling to complement, window to front aspect, double glazed, sink with drainer, gas hob with extractor hood, eye level electric hob, integrated microwave, dishwasher and fridge/freezer.