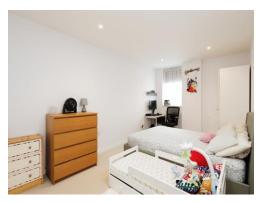

#### **Bedroom One**

15' 8" MAX x 9' 8" MAX ( 4.78m MAX x 2.95m MAX )

Window to side aspect, double glazed, fitted wardrobe, radiator.