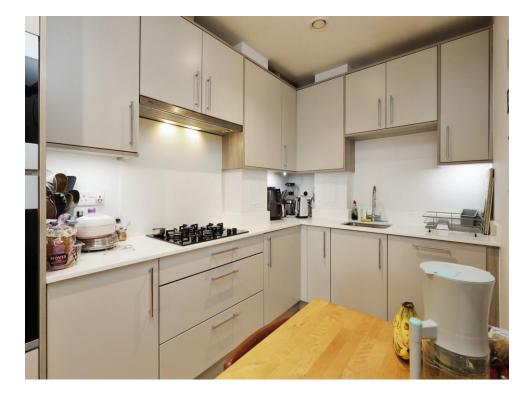

#### Kitchen

9' 3" MAX x 6' 8" MAX ( 2.82m MAX x 2.03m MAX )

Fitted kitchen comprised of wall and base units with work surfaces and tiling to complement, window to front aspect, double glazed, sink with drainer, gas hob with extractor hood, eye level electric hob, integrated microwave, dishwasher and fridge/freezer.