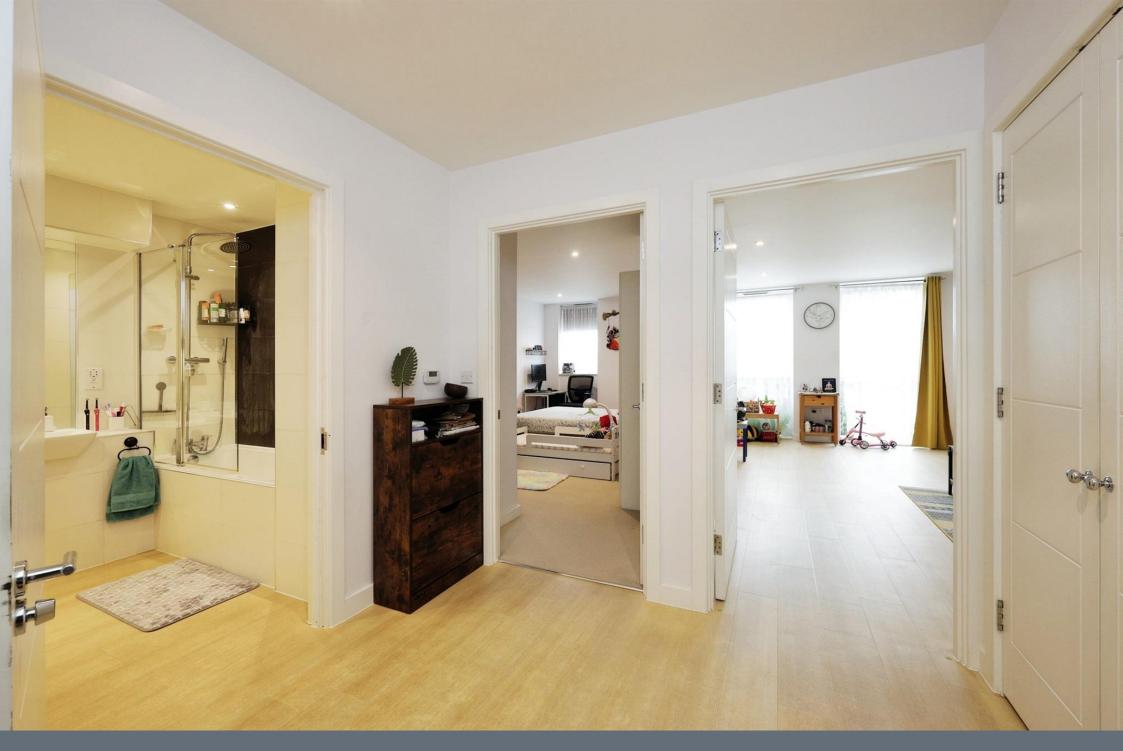

#### Entrance Hall

Front door, two storage cupboards housing plumbing for washing machine and water softener system.

#### **Bedroom One**

15' 8" MAX x 9' 8" MAX ( 4.78m MAX x 2.95m MAX )

Window to side aspect, double glazed, fitted wardrobe, radiator.

#### Bathroom

Bath with mixer taps and shower attachment, WC, wash hand basin, hand towel rail, extractor.

Residential Sales & Lettings | Mortgage Services | Conveyancing | Surveyors | Land & New Homes

To view this property please contact Connells on