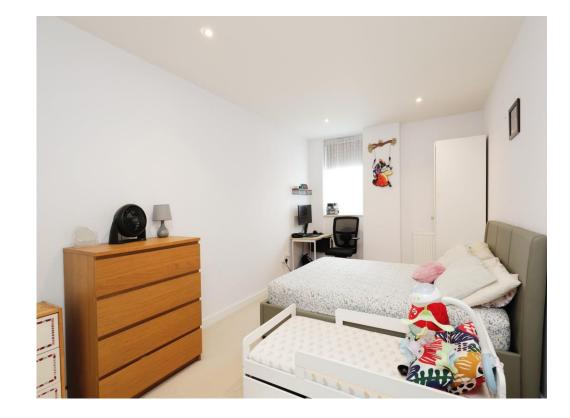

#### **Bedroom One**

15' 8" MAX x 9' 8" MAX ( 4.78m MAX x 2.95m MAX )

Window to side aspect, double glazed, fitted wardrobe, radiator.