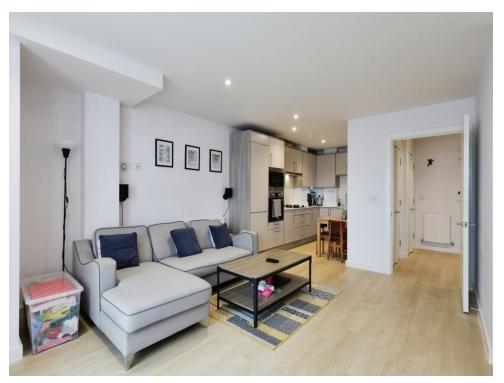

The apartment comprises of a spacious and airy entrance hall with lots of storage, an large open-plan living and dining room and designer kitchen with plenty of high spec integrated appliances as well as a generous bedroom with built in wardrobes and a sleek and modern bathroom.

#### Lounge

17' 11" MAX x 14' 9" MAX ( 5.46m MAX x 4.50m MAX )

Windows to side aspect, double glazed, television point, telephone point, radiator.