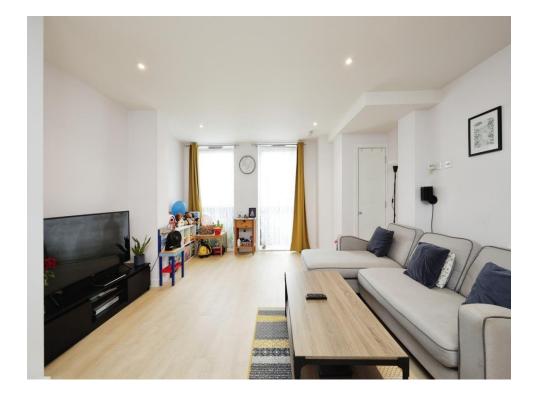

The apartment comprises of a spacious and airy entrance hall with lots of storage, an large open-plan living and dining room and designer kitchen with plenty of high spec integrated appliances as well as a generous bedroom with built in wardrobes and a sleek and modern bathroom.

#### Lounge

17' 11" MAX x 14' 9" MAX ( 5.46m MAX x 4.50m MAX )

Windows to side aspect, double glazed, television point, telephone point, radiator.