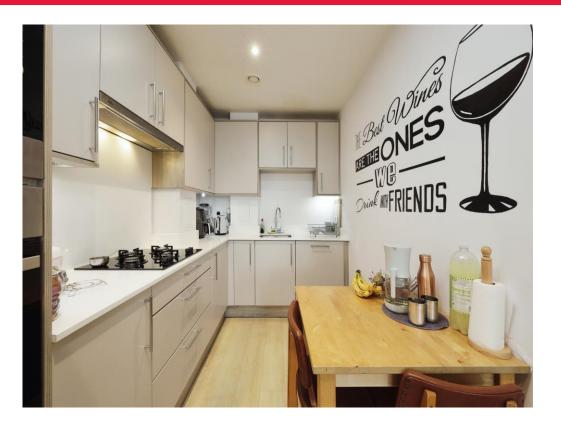

#### Kitchen

9' 3" MAX x 6' 8" MAX ( 2.82m MAX x 2.03m MAX )

Fitted kitchen comprised of wall and base units with work surfaces and tiling to complement, window to front aspect, double glazed, sink with drainer, gas hob with extractor hood, eye level electric hob, integrated microwave, dishwasher and fridge/freezer.