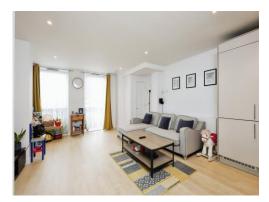

#### Lounge

17' 11" MAX x 14' 9" MAX ( 5.46m MAX x 4.50m MAX )

Windows to side aspect, double glazed, television point, telephone point, radiator.