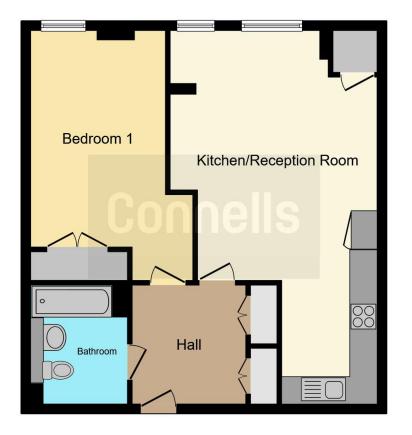

The apartment comprises of a spacious and airy entrance hall with lots of storage, an large open-plan living and dining room and designer kitchen with plenty of high spec integrated appliances as well as a generous bedroom with built in wardrobes and a sleek and modern bathroom.

#### Entrance Hall

Front door, two storage cupboards housing plumbing for washing machine and water softener system.

#### Lounge

17' 11" MAX x 14' 9" MAX ( 5.46m MAX x 4.50m MAX )

Windows to side aspect, double glazed, television point, telephone point, radiator.

#### Kitchen

9' 3" MAX x 6' 8" MAX ( 2.82m MAX x 2.03m MAX )

Fitted kitchen comprised of wall and base units with work surfaces and tiling to complement, window to front aspect, double glazed, sink with drainer, gas hob with extractor hood, eye level electric hob, integrated microwave, dishwasher and fridge/freezer.

#### **Bedroom One**

15' 8" MAX x 9' 8" MAX ( 4.78m MAX x 2.95m MAX )

Window to side aspect, double glazed, fitted wardrobe, radiator.

#### Bathroom

Bath with mixer taps and shower attachment, WC, wash hand basin, hand towel rail, extractor.

Residential Sales & Lettings | Mortgage Services | Conveyancing | Surveyors | Land & New Homes

To view this property please contact Connells on