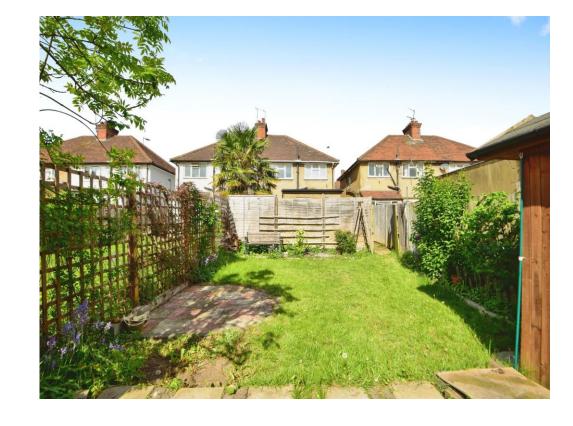

to Bay x 11' 5" ( 4.17m Into Bay x 3.48m )

Bay window to front aspect, feature fire place, television point, telephone point, radiator.

#### Kitchen

8' 10" x 7' 6" ( 2.69m x 2.29m )

Fitted kitchen comprised of wall and base units with work surfaces and tiling to complement, window to front aspect, sink with mixer taps, eye level electric oven, gas hob, plumbing for washing machine, built in slim line dishwasher, space for fridge/freezer.

### **Bedroom One**

12' 3" x 11' 11" ( 3.73m x 3.63m )

Window to rear aspect, built in wardrobe, radiator.

#### **Bathroom**

Window to rear aspect, walk in shower cubicle, vanity wash hand basin, WC.

#### Outside

#### **Private Rear Garden**

Paved patio area, laid lawn, shed.

# **Parking**

Off-street permitted parking opposite the property.

















Residential Sales & Lettings | Mortgage Services | Conveyancing | Surveyors | Land & New Homes



This floor plan is for illustrative purposes only. It is not drawn to scale. Any measurements, floor areas (including any total floor area), openings and orientation are approximate. No details are guaranteed, they cannot be relied upon for any purpose and they do not form part of any agreement. No liability is taken for any error, omission or misstatement. A party must rely upon its own inspection(s). Powered by www.focalagent.com

To view this property please contact Connells on

T 01923 230 403 E watford@connells.co.uk

6 The Parade WATFORD WD17 1AA

EPC Rating: C

Council Tax Band: B Service Charge: Ask Agent Ground Rent: Ask Agent

Tenure: Leasehold

# view this property o