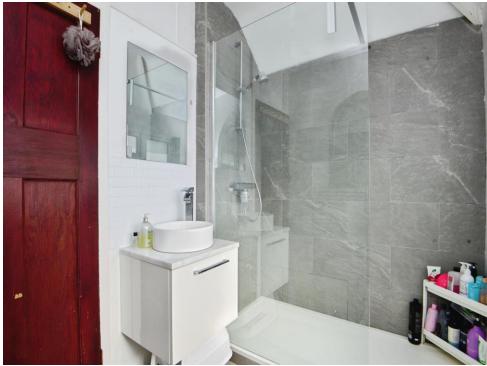

#### **Bathroom**

Window to rear aspect, walk in shower cubicle, vanity wash hand basin, WC.