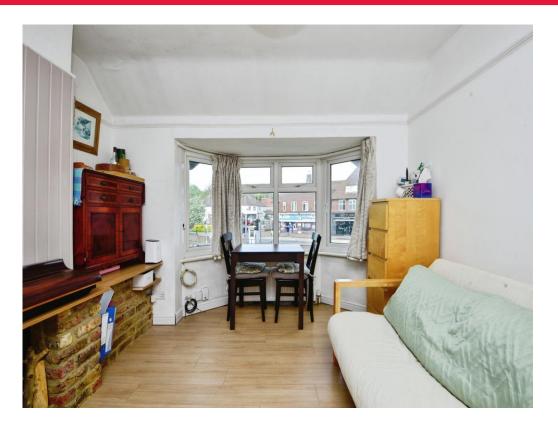

# **Living Room**

13' 8" Into Bay x 11' 5" ( 4.17m Into Bay x 3.48m )

Bay window to front aspect, feature fire place, television point, telephone point, radiator.