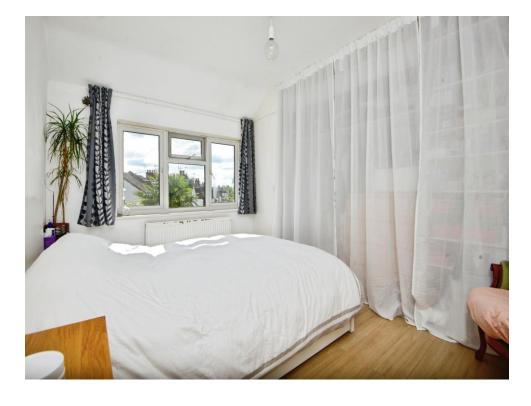

### **Bedroom One**

12' 3" x 11' 11" ( 3.73m x 3.63m )

Window to rear aspect, built in wardrobe, radiator.