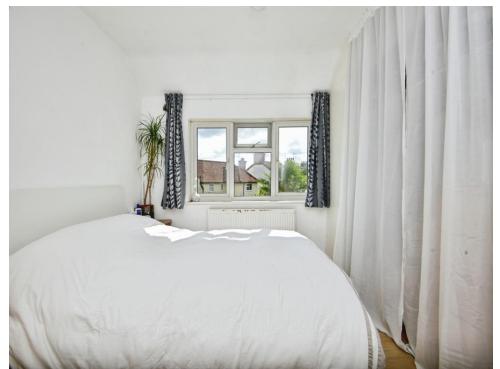

### **Bedroom One**

12' 3" x 11' 11" ( 3.73m x 3.63m )

Window to rear aspect, built in wardrobe, radiator.