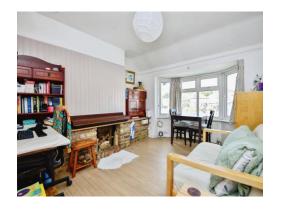

# **Living Room**

13' 8" Into Bay x 11' 5" ( 4.17m Into Bay x 3.48m )

Bay window to front aspect, feature fire place, television point, telephone point, radiator.