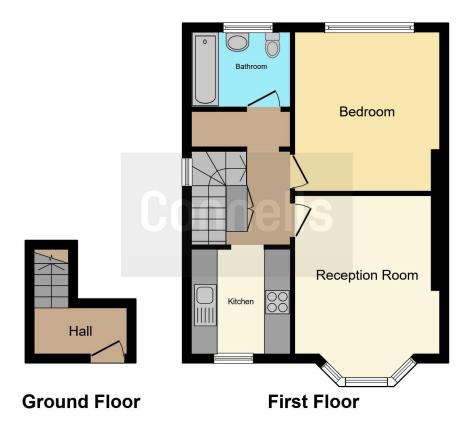

## **Entrance Hall**

Door to front aspect, stairs to first floor.

# Hallway

Stairs from entrance hall, window to side aspect, storage cupboard, loft access.

# **Living Room**

13' 8" Into Bay x 11' 5" ( 4.17m Into Bay x 3.48m )

Bay window to front aspect, feature fire place, television point, telephone point, radiator.

#### Kitchen

8' 10" x 7' 6" ( 2.69m x 2.29m )

Fitted kitchen comprised of wall and base units with work surfaces and tiling to complement, window to front aspect, sink with mixer taps, eye level electric oven, gas hob, plumbing for washing machine, built in slim line dishwasher, space for fridge/freezer.

### **Bedroom One**

12' 3" x 11' 11" ( 3.73m x 3.63m )

Window to rear aspect, built in wardrobe, radiator.

#### **Bathroom**

Window to rear aspect, walk in shower cubicle, vanity wash hand basin, WC.

# **Parking**

Off-street permitted parking opposite the property.

Residential Sales & Lettings | Mortgage Services | Conveyancing | Surveyors | Land & New Homes

This floor plan is for illustrative purposes only. It is not drawn to scale. Any measurements, floor areas (including any total floor area), openings and orientation are approximate. No details are guaranteed, they cannot be relied upon for any purpose and they do not form part of any agreement. No liability is taken for any error, omission or misstatement. A party must rely upon its own inspection(s). Powered by www.focalagent.com