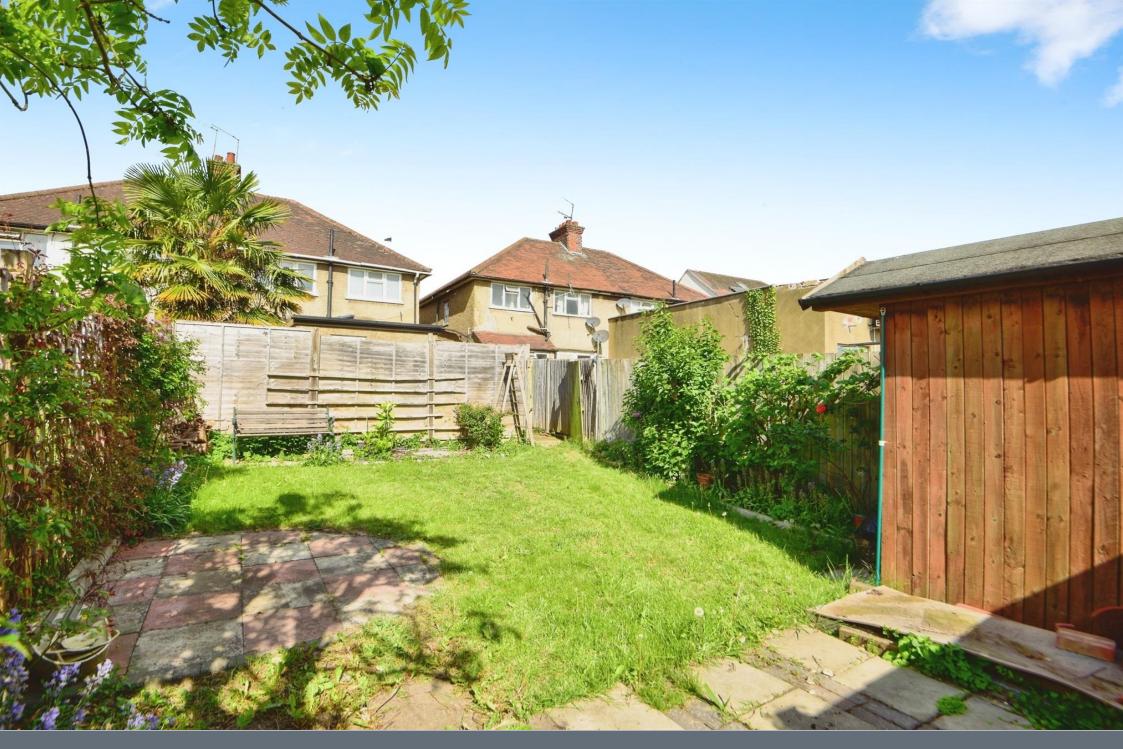

" ( 4.17m Into Bay x 3.48m )

Bay window to front aspect, feature fire place, television point, telephone point, radiator.

#### Kitchen

8' 10" x 7' 6" ( 2.69m x 2.29m )

Fitted kitchen comprised of wall and base units with work surfaces and tiling to complement, window to front aspect, sink with mixer taps, eye level electric oven, gas hob, plumbing for washing machine, built in slim line dishwasher, space for fridge/freezer.

### **Bedroom One**

12' 3" x 11' 11" ( 3.73m x 3.63m )

Window to rear aspect, built in wardrobe, radiator.

#### **Bathroom**

Window to rear aspect, walk in shower cubicle, vanity wash hand basin, WC.

#### Outside

#### **Private Rear Garden**

Paved patio area, laid lawn, shed.

# **Parking**

Off-street permitted parking opposite the property.

















Residential Sales & Lettings | Mortgage Services | Conveyancing | Surveyors | Land & New Homes



This floor plan is for illustrative purposes only. It is not drawn to scale. Any measurements, floor areas (including any total floor area), openings and orientation are approximate. No details are guaranteed, they cannot be relied upon for any purpose and they do not form part of any agreement. No liability is taken for any error, omission or misstatement. A party must rely upon its own inspection(s). Powered by www.focalagent.com

To view this property please contact Connells on

T 01923 230 403 E watford@connells.co.uk

6 The Parade WATFORD WD17 1AA

EPC Rating: C

Council Tax Band: B Service Charge: Ask Agent Ground Rent: Ask Agent

Tenure: Leasehold

# view this property online connells