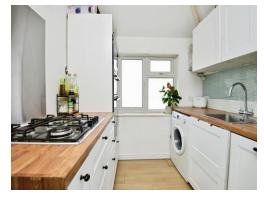

#### Kitchen

8' 10" x 7' 6" ( 2.69m x 2.29m )

Fitted kitchen comprised of wall and base units with work surfaces and tiling to complement, window to front aspect, sink with mixer taps, eye level electric oven, gas hob, plumbing for washing machine, built in slim line dishwasher, space for fridge/freezer.