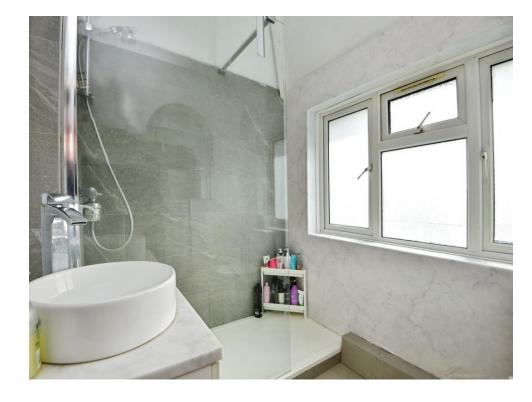

#### **Bathroom**

Window to rear aspect, walk in shower cubicle, vanity wash hand basin, WC.