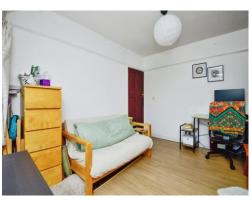

# **Living Room**

13' 8" Into Bay x 11' 5" ( 4.17m Into Bay x 3.48m )

Bay window to front aspect, feature fire place, television point, telephone point, radiator.