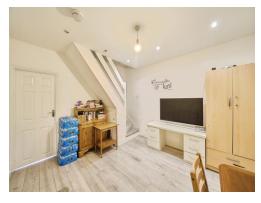

#### **Bedroom One**

10' 10" MAX x 10' 2" MAX ( 3.30m MAX x 3.10m MAX )

Window to rear aspect.

# **Bedroom Two**

10' 10" MAX x 10' 2" MAX ( 3.30m MAX x 3.10m MAX )

Window to front aspect.