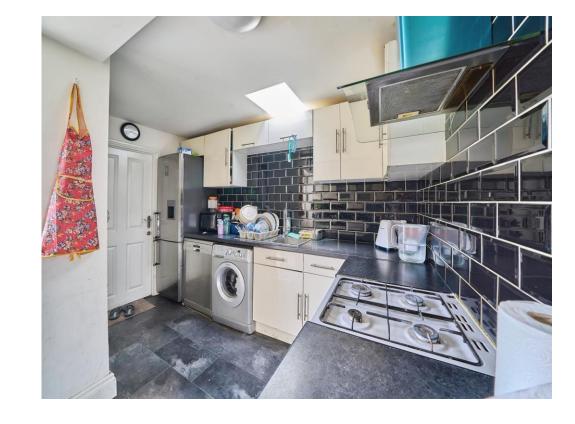

## Kitchen

Irregular Shaped Room 11' 5" MAX x 10' 7" MAX ( 3.48m MAX x 3.23m)

Window to side aspect.