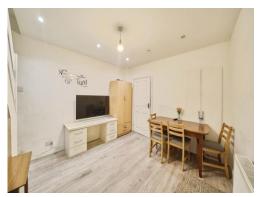

# **Dining Room**

12' 6" MAX x 10' 10" MAX ( 3.81 m MAX x 3.30 m MAX )

## Kitchen

Irregular Shaped Room 11' 5" MAX x 10' 7" MAX ( 3.48m MAX x 3.23m)

Window to side aspect.