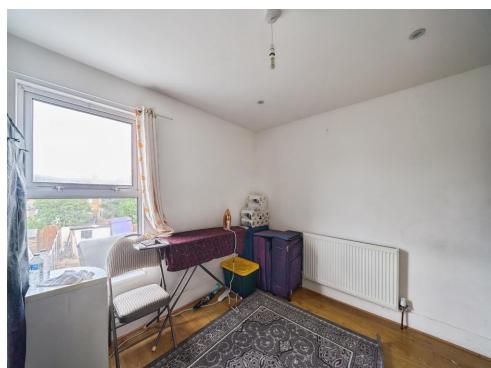

# **Bedroom Two**

10' 10" MAX x 10' 2" MAX ( 3.30m MAX x 3.10m MAX )

Window to front aspect.