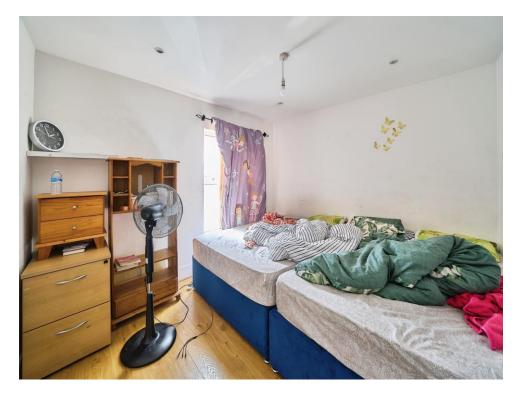

#### **Bedroom One**

10' 10" MAX x 10' 2" MAX ( 3.30m MAX x 3.10m MAX )

Window to rear aspect.

# **Bedroom Two**

10' 10" MAX x 10' 2" MAX ( 3.30m MAX x 3.10m MAX )

Window to front aspect.