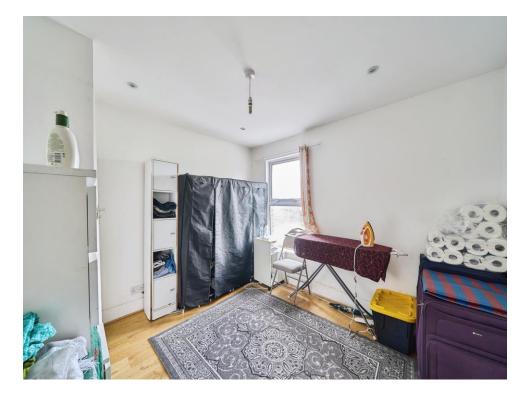

# **Bedroom Two**

10' 10" MAX x 10' 2" MAX ( 3.30m MAX x 3.10m MAX )

Window to front aspect.