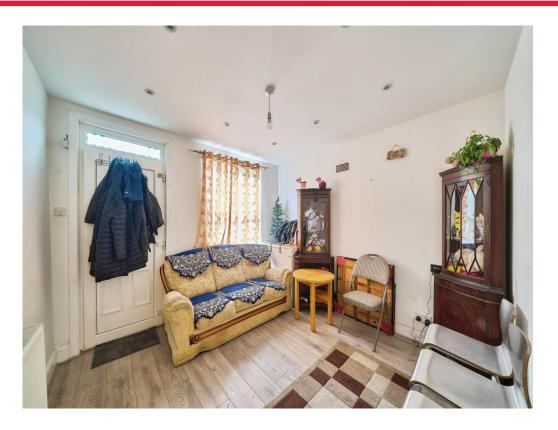

## **Entrance**

Front door into lounge.

# **Living Room**

10' 10" MAX x 10' 2" MAX ( 3.30m MAX x 3.10m MAX )

Window to front aspect.