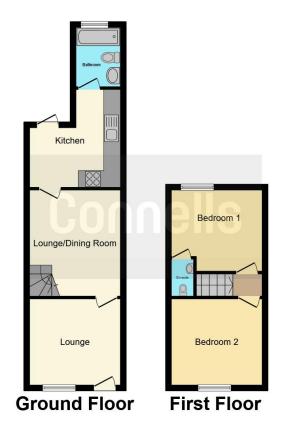

## **Entrance**

Front door into lounge.

# **Living Room**

10' 10" MAX x 10' 2" MAX ( 3.30m MAX x 3.10m MAX )

Window to front aspect.

# **Dining Room**

12' 6" MAX x 10' 10" MAX ( 3.81 m MAX x 3.30 m MAX )

## Kitchen

Irregular Shaped Room 11' 5" MAX x 10' 7" MAX ( 3.48m MAX x 3.23m)

Window to side aspect.

#### Bathroom

Window to rear aspect.

## First Floor Landing

#### **Bedroom One**

10' 10" MAX x 10' 2" MAX ( 3.30m MAX x 3.10m MAX )

Window to rear aspect.

# **Bedroom Two**

10' 10" MAX x 10' 2" MAX ( 3.30m MAX x 3.10m MAX )

Window to front aspect.

#### Cloakroom