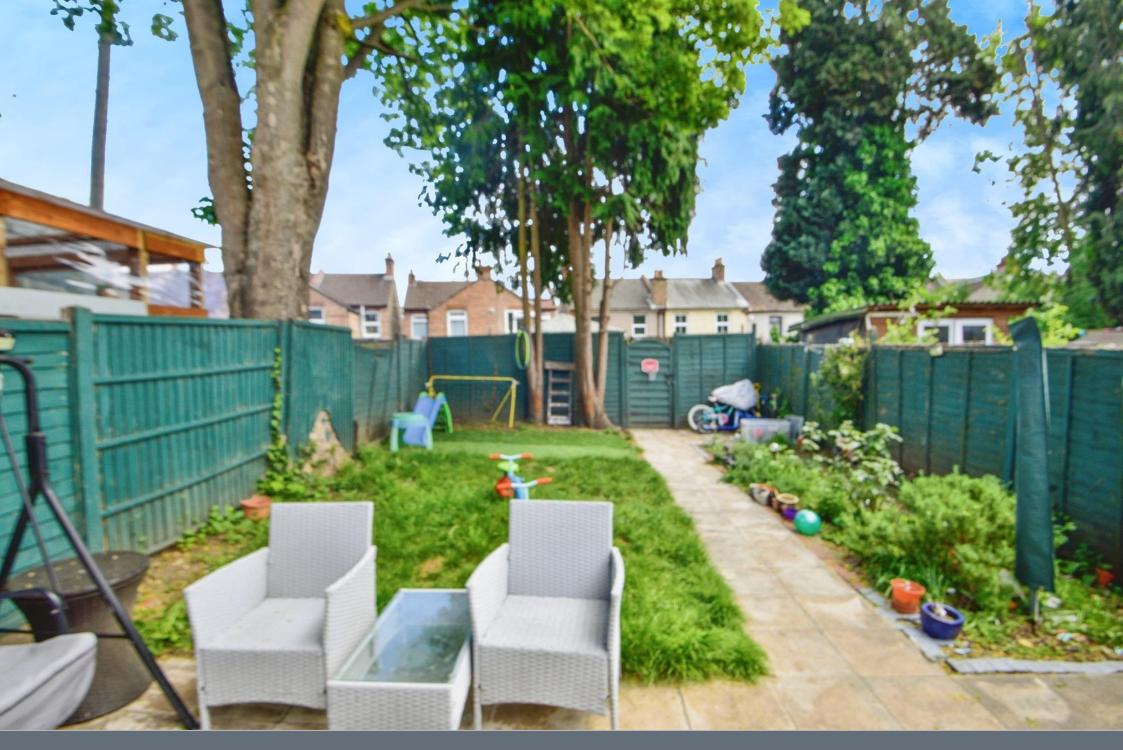

# **Rear Garden**

Fence panel enclosed, patio area, pathway to gate offering access to rear access-way, large lawned area, flowerbeds containing mature shrubs, potted plants and evergreens.

Residential Sales & Lettings | Mortgage Services | Conveyancing | Surveyors | Land & New Homes