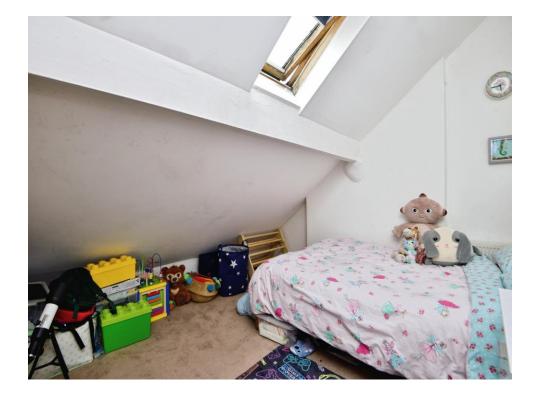

# Bedroom Two

11' 4" MAX x 11' 5" ( 3.45m MAX x 3.48m ) Restricted head height due to eaves, velux window to rear aspect,