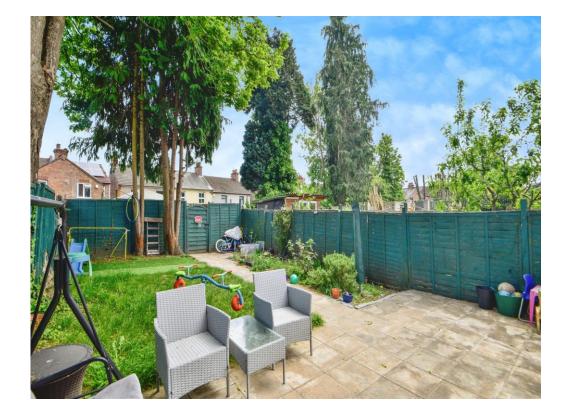

# **Rear Garden**

Fence panel enclosed, patio area, pathway to gate offering access to rear access-way, large lawned area, flowerbeds containing mature shrubs, potted plants and evergreens.

Residential Sales & Lettings | Mortgage Services | Conveyancing | Surveyors | Land & New Homes