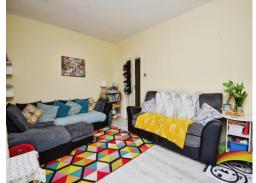

### Living Room

17' 6" x 11' 2" (5.33m x 3.40m)

Two sash style windows, to front aspect, television point, telephone point, double radiator.