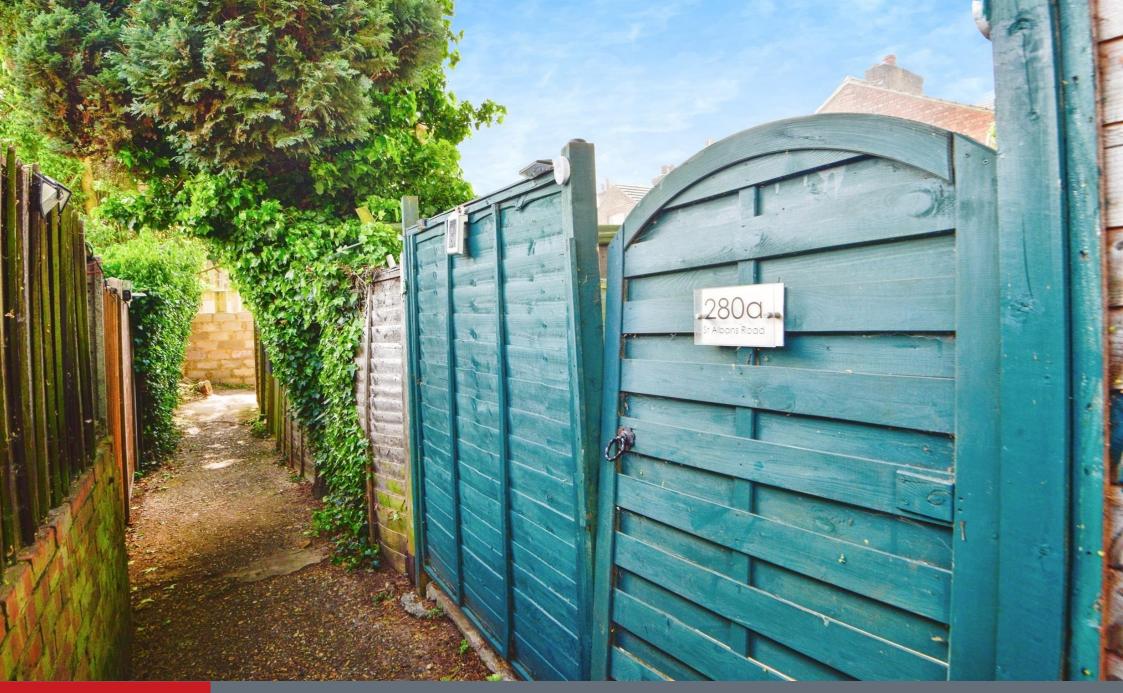

# **Rear Garden**

Fence panel enclosed, patio area, pathway to gate offering access to rear access-way, large lawned area, flowerbeds containing mature shrubs, potted plants and evergreens.

Residential Sales & Lettings | Mortgage Services | Conveyancing | Surveyors | Land & New Homes