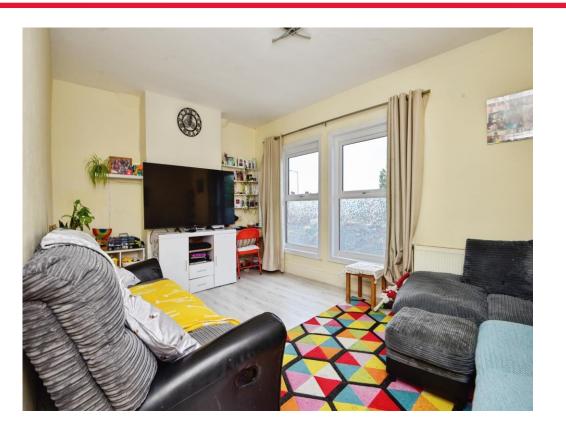

### Living Room

17' 6" x 11' 2" (5.33m x 3.40m)

Two sash style windows, to front aspect, television point, telephone point, double radiator.