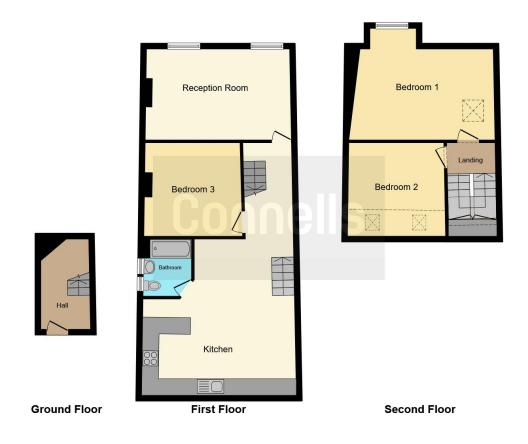

### **Entrance Hall**

Front door to entrance lobby, coat hanging and shoe storage space, stairs to first floor landing, radiator.

### **First Floor Landing**

Stairs from entrance hall, radiator, doors to all rooms, stairs to second floor landing.

### Living Room

17' 6" x 11' 2" (5.33m x 3.40m)

Two sash style windows, to front aspect, television point, telephone point, double radiator.

#### Kitchen

12' 6" x 9' 8" ( 3.81m x 2.95m )

Fitted kitchen comprised of wall and base units with work surfaces and tiling to complement, window to rear aspect, inset single bowl stainless steel sink unit with single drainer, chrome mixer tap with hose extension, inset stainless steel Indesit electric oven with four burner stainless steel gas hob and extractor hood over, plumbing for automatic washing machine, plumbing for slimline dishwasher, under counter fridge and space for freezer, breakfast bar.

## **Bedroom Three / Dining Room**

11' 7" x 10' 8" ( 3.53m x 3.25m ) Window to rear aspect, fitted wardrobes, radiator.

### Bathroom

Windows to side aspect, panel enclosed bath with wall mounted thermostatic shower and glazed screen, WC, wash hand basin, wall mounted radiator, extractor fan.

# **Second Floor Landing**

Stairs from first floor landing, large storage

cupboard off of the landing, velux window.

# **Bedroom One**

15' 7" MAX x 11' 1" MAX ( 4.75m MAX x 3.38m MAX ) Velux window to rear aspect, window to front aspect, television point, double radiator.

# Bedroom Two

11' 4" MAX x 11' 5" ( 3.45m MAX x 3.48m ) Restricted head height due to eaves, velux window to rear aspect,

This floor plan is for illustrative purposes only. It is not drawn to scale. Any measurements, floor areas (including any total floor area), openings and orientation are approximate. No details are guaranteed, they cannot be relied upon for any purpose and they do not form part of any agreement. No liability is taken for any error, omission or misstatement. A party must rely upon its own inspection(s). Powered by www.focalagent.com