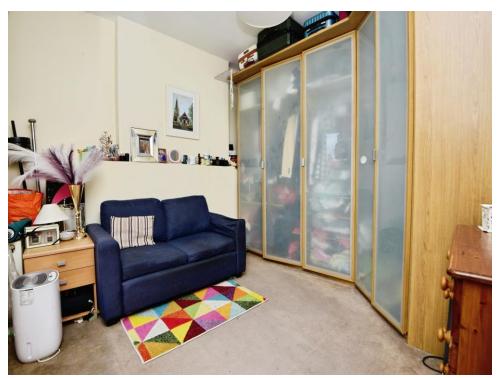

## **Bedroom Three / Dining Room**

11' 7" x 10' 8" ( 3.53m x 3.25m ) Window to rear aspect, fitted wardrobes, radiator.