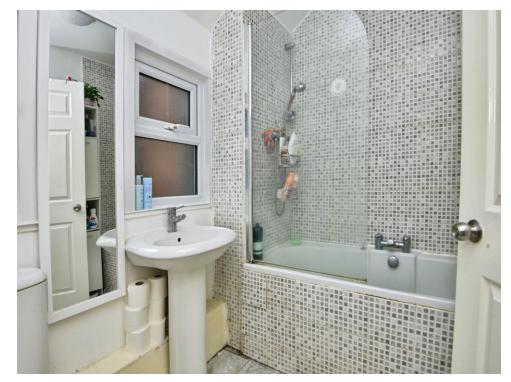

### Bathroom

Windows to side aspect, panel enclosed bath with wall mounted thermostatic shower and glazed screen, WC, wash hand basin, wall mounted radiator, extractor fan.