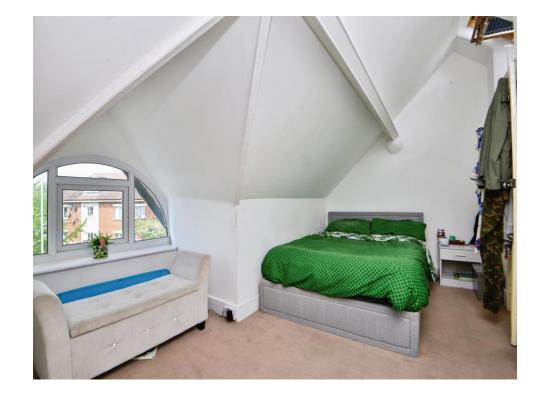

# **Bedroom One**

15' 7" MAX x 11' 1" MAX ( 4.75m MAX x 3.38m MAX ) Velux window to rear aspect, window to front aspect, television point, double radiator.

# Bedroom Two

11' 4" MAX x 11' 5" ( 3.45m MAX x 3.48m ) Restricted head height due to eaves, velux window to rear aspect,