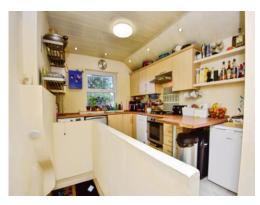

#### Kitchen

12' 6" x 9' 8" ( 3.81m x 2.95m )

Fitted kitchen comprised of wall and base units with work surfaces and tiling to complement, window to rear aspect, inset single bowl stainless steel sink unit with single drainer, chrome mixer tap with hose extension, inset stainless steel Indesit electric oven with four burner stainless steel gas hob and extractor hood over, plumbing for automatic washing machine, plumbing for slimline dishwasher, under counter fridge and space for freezer, breakfast bar.