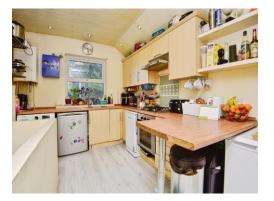

#### Kitchen

12' 6" x 9' 8" ( 3.81m x 2.95m )

Fitted kitchen comprised of wall and base units with work surfaces and tiling to complement, window to rear aspect, inset single bowl stainless steel sink unit with single drainer, chrome mixer tap with hose extension, inset stainless steel Indesit electric oven with four burner stainless steel gas hob and extractor hood over, plumbing for automatic washing machine, plumbing for slimline dishwasher, under counter fridge and space for freezer, breakfast bar.