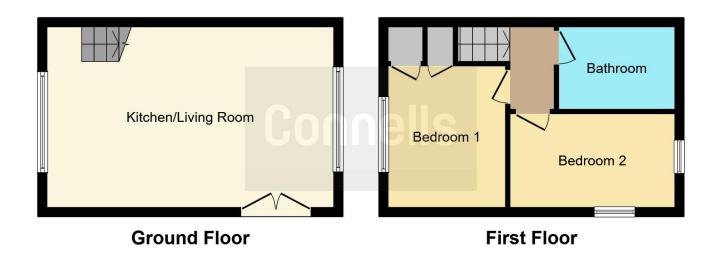

#### Living Room / Kitchen

21' 6" MAX x 13' 8" MAX ( 6.55m MAX x 4.17m MAX )

Windows to front aspect, television point, radiator, stairs to first floor landing.

Modern fitted kitchen comprised of wall and base units with work surfaces and tiling to complement, window to rear aspect, sink with drainer electric oven & hob with extractor hood, integrated microwave, plumbing for washing machine, space for fridge/freezer.

#### Bedroom One

10' 4" x 8' 11" + Wardrobe ( 3.15m x 2.72m + Wardrobe )

Window to front aspect, built in wardrobe, radiator.

#### **Bedroom Two**

9' x 7' 4" (2.74m x 2.24m) Window to rear and side aspect, radiator.

#### Shower Room

Corner shower cubicle, WC, wash hand basin, heated hand towel rail.