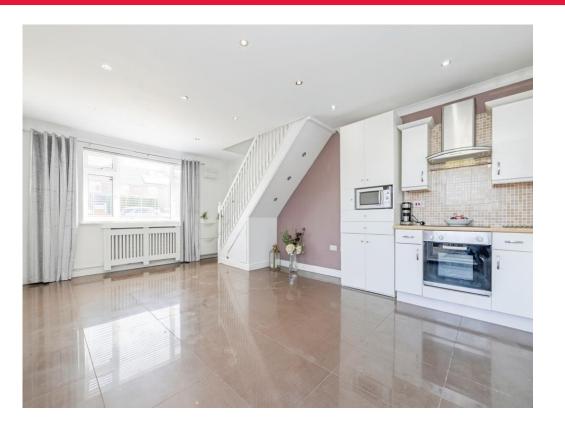

#### Living Room / Kitchen

21' 6" MAX x 13' 8" MAX ( 6.55m MAX x 4.17m MAX )

Windows to front aspect, television point, radiator, stairs to first floor landing.

Modern fitted kitchen comprised of wall and base units with work surfaces and tiling to complement, window to rear aspect, sink with drainer electric oven & hob with extractor hood, integrated microwave, plumbing for washing machine, space for fridge/freezer.