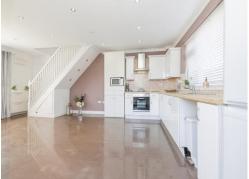

#### Living Room / Kitchen

21' 6" MAX x 13' 8" MAX ( 6.55m MAX x 4.17m MAX )

Windows to front aspect, television point, radiator, stairs to first floor landing.

Modern fitted kitchen comprised of wall and base units with work surfaces and tiling to complement, window to rear aspect, sink with drainer electric oven & hob with extractor hood, integrated microwave, plumbing for washing machine, space for fridge/freezer.