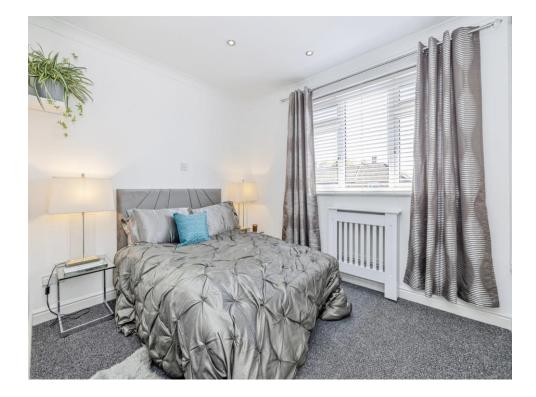

#### Bedroom One

10' 4" x 8' 11" + Wardrobe ( 3.15m x 2.72m + Wardrobe )

Window to front aspect, built in wardrobe, radiator.