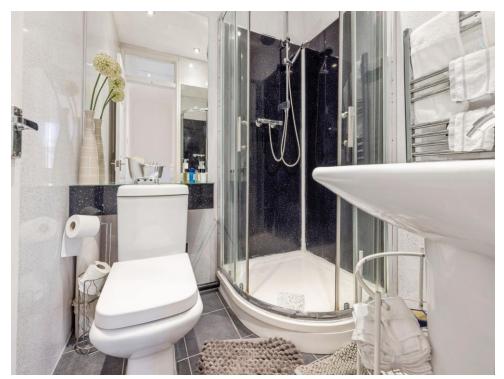

#### Shower Room

Corner shower cubicle, WC, wash hand basin, heated hand towel rail.