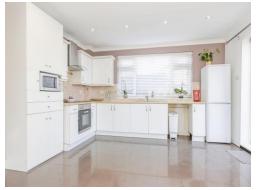

#### Living Room / Kitchen

21' 6" MAX x 13' 8" MAX ( 6.55m MAX x 4.17m MAX )

Windows to front aspect, television point, radiator, stairs to first floor landing.

Modern fitted kitchen comprised of wall and base units with work surfaces and tiling to complement, window to rear aspect, sink with drainer electric oven & hob with extractor hood, integrated microwave, plumbing for washing machine, space for fridge/freezer.