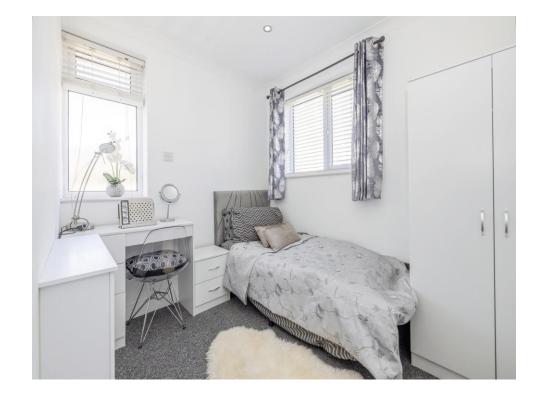

#### Bedroom One

10' 4" x 8' 11" + Wardrobe ( 3.15m x 2.72m + Wardrobe )

Window to front aspect, built in wardrobe, radiator.

#### **Bedroom Two**

9' x 7' 4" (2.74m x 2.24m) Window to rear and side aspect, radiator.