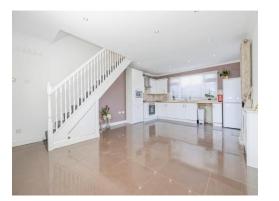

#### Living Room / Kitchen

21' 6" MAX x 13' 8" MAX ( 6.55m MAX x 4.17m MAX )

Windows to front aspect, television point, radiator, stairs to first floor landing.

Modern fitted kitchen comprised of wall and base units with work surfaces and tiling to complement, window to rear aspect, sink with drainer electric oven & hob with extractor hood, integrated microwave, plumbing for washing machine, space for fridge/freezer.

#### **First Floor Landing**

Stairs from living room, loft access.