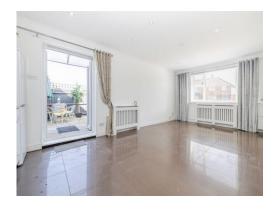

#### Living Room / Kitchen

21' 6" MAX x 13' 8" MAX ( 6.55m MAX x 4.17m MAX )

Windows to front aspect, television point, radiator, stairs to first floor landing.

Modern fitted kitchen comprised of wall and base units with work surfaces and tiling to complement, window to rear aspect, sink with drainer electric oven & hob with extractor hood, integrated microwave, plumbing for washing machine, space for fridge/freezer.