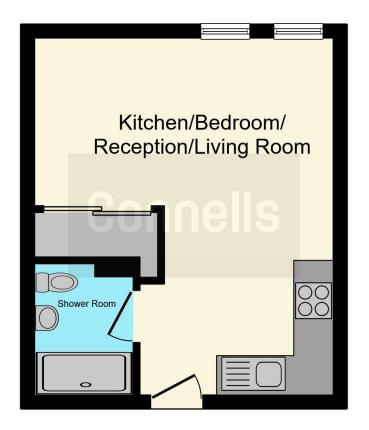

#### **Shower Room**

Shower cubicle, WC, was hand basin, hand towel rail.

This floorplan is for illustrative purposes only and is not drawn to scale. Measurements, floor-areas, openings and orientations are approximate. They should not be relied upon for any purpose and do not form any part of an agreement. No liability is taken for any error or mis-statement. All parties must rely on their own inspections.