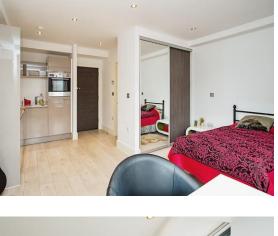

#### Living / Kitchen / Bedroom

 $17'7" \times 9'1" (5.36m \times 2.77m)$ Windows to rear aspect, television point, telephone point, built in wardrobes.

Fitted kitchen comprised of wall and base units with work surfaces to complement, sink with drainer, electric oven and hob with extractor hood, integrated washing machine and fridge/freezer.