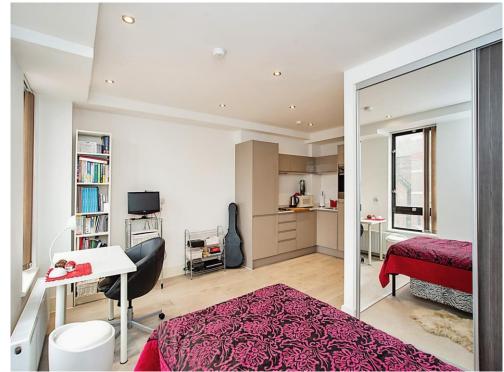

#### Living / Kitchen / Bedroom

 $17'7" \times 9'1" (5.36m \times 2.77m)$ Windows to rear aspect, television point, telephone point, built in wardrobes.

Fitted kitchen comprised of wall and base units with work surfaces to complement, sink with drainer, electric oven and hob with extractor hood, integrated washing machine and fridge/freezer.

#### **Shower Room**

Shower cubicle, WC, was hand basin, hand towel rail.

This floorplan is for illustrative purposes only and is not drawn to scale. Measurements, floor-areas, openings and orientations are approximate. They should not be relied upon for any purpose and do not form any part of an agreement. No liability is taken for any error or mis-statement. All parties must rely on their own inspections.