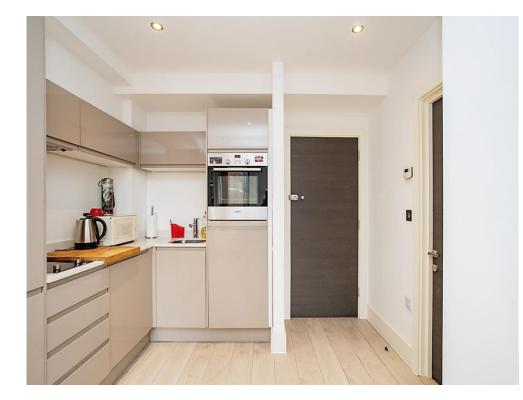

#### Living / Kitchen / Bedroom

 $17'7" \times 9'1" (5.36m \times 2.77m)$ Windows to rear aspect, television point, telephone point, built in wardrobes.

Fitted kitchen comprised of wall and base units with work surfaces to complement, sink with drainer, electric oven and hob with extractor hood, integrated washing machine and fridge/freezer.