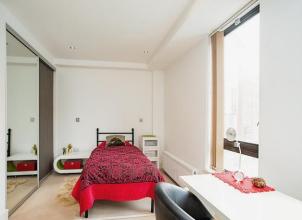

#### Living / Kitchen / Bedroom

 $17'7" \times 9'1" (5.36m \times 2.77m)$ Windows to rear aspect, television point, telephone point, built in wardrobes.

Fitted kitchen comprised of wall and base units with work surfaces to complement, sink with drainer, electric oven and hob with extractor hood, integrated washing machine and fridge/freezer.