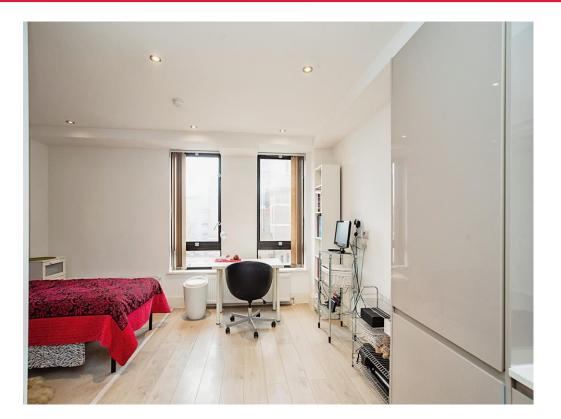

#### Living / Kitchen / Bedroom

 $17'7" \times 9'1" (5.36m \times 2.77m)$ Windows to rear aspect, television point, telephone point, built in wardrobes.

Fitted kitchen comprised of wall and base units with work surfaces to complement, sink with drainer, electric oven and hob with extractor hood, integrated washing machine and fridge/freezer.