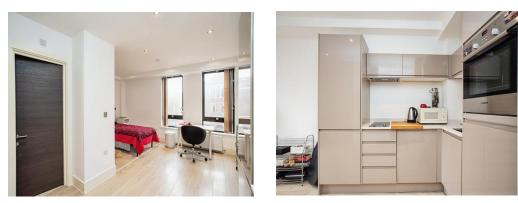

#### Living / Kitchen / Bedroom

 $17'7" \times 9'1" (5.36m \times 2.77m)$ Windows to rear aspect, television point, telephone point, built in wardrobes.

Fitted kitchen comprised of wall and base units with work surfaces to complement, sink with drainer, electric oven and hob with extractor hood, integrated washing machine and fridge/freezer.

#### **Shower Room**

Shower cubicle, WC, was hand basin, hand towel rail.

This floorplan is for illustrative purposes only and is not drawn to scale. Measurements, floor-areas, openings and orientations are approximate. They should not be relied upon for any purpose and do not form any part of an agreement. No liability is taken for any error or mis-statement. All parties must rely on their own inspections.