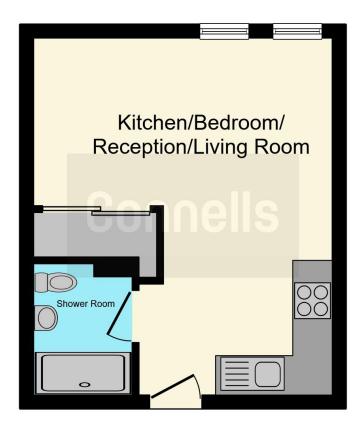

### **Property Description**

\*\* NO UPPER CHAIN \*\* Connells are pleased to offer for sale this immaculately presented second floor studio apartment to the market that is situated in the heart of Watford Town Centre. The property comprises of a communal entrance with stairs and lifts to all floors, a modern open plan lounge/bedroom with a fully integrated fitted kitchen, built in wardrobe and modern shower suite.

## Living / Kitchen / Bedroom

17' 7" x 9' 1" ( 5.36m x 2.77m )

Windows to rear aspect, television point, telephone point, built in wardrobes.

Fitted kitchen comprised of wall and base units with work surfaces to complement, sink with drainer, electric oven and hob with extractor hood, integrated washing machine and fridge/freezer.

#### **Shower Room**

Shower cubicle, WC, was hand basin, hand towel rail.

To view this property please contact Connells on

T 01923 230 403 E watford@connells.co.uk

6 The Parade
WATFORD WD17 1AA

EPC Rating: C