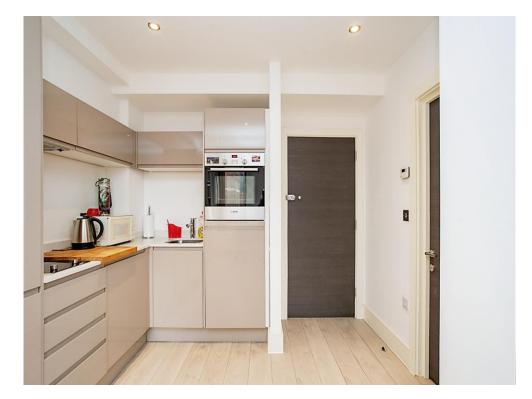

## Living / Kitchen / Bedroom

17' 7" x 9' 1" ( 5.36m x 2.77m )

Windows to rear aspect, television point, telephone point, built in wardrobes.

Fitted kitchen comprised of wall and base units with work surfaces to complement, sink with drainer, electric oven and hob with extractor hood, integrated washing machine and fridge/freezer.