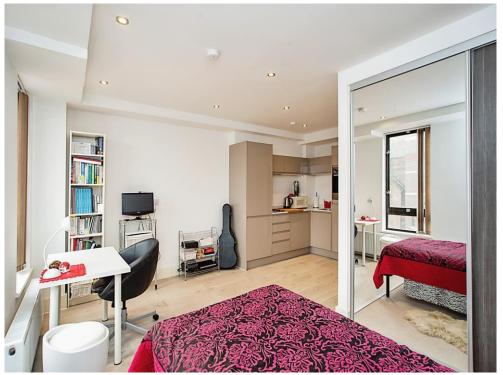

## Living / Kitchen / Bedroom

17' 7" x 9' 1" ( 5.36m x 2.77m )

Windows to rear aspect, television point, telephone point, built in wardrobes.

Fitted kitchen comprised of wall and base units with work surfaces to complement, sink with drainer, electric oven and hob with extractor hood, integrated washing machine and fridge/freezer.