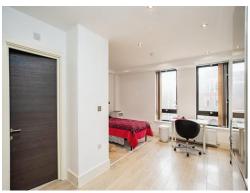

### **Property Description**

\*\* NO UPPER CHAIN \*\* Connells are pleased to offer for sale this immaculately presented second floor studio apartment to the market that is situated in the heart of Watford Town Centre. The property comprises of a communal entrance with stairs and lifts to all floors, a modern open plan lounge/bedroom with a fully integrated fitted kitchen, built in wardrobe and modern shower suite.

## Living / Kitchen / Bedroom

17' 7" x 9' 1" ( 5.36m x 2.77m )

Windows to rear aspect, television point, telephone point, built in wardrobes.

Fitted kitchen comprised of wall and base units with work surfaces to complement, sink with drainer, electric oven and hob with extractor hood, integrated washing machine and fridge/freezer.