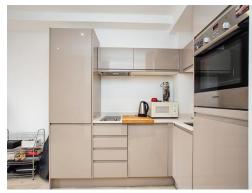

### **Property Description**

\*\* NO UPPER CHAIN \*\* Connells are pleased to offer for sale this immaculately presented second floor studio apartment to the market that is situated in the heart of Watford Town Centre. The property comprises of a communal entrance with stairs and lifts to all floors, a modern open plan lounge/bedroom with a fully integrated fitted kitchen, built in wardrobe and modern shower suite.

## Living / Kitchen / Bedroom

17' 7" x 9' 1" ( 5.36m x 2.77m )

Windows to rear aspect, television point, telephone point, built in wardrobes.

Fitted kitchen comprised of wall and base units with work surfaces to complement, sink with drainer, electric oven and hob with extractor hood, integrated washing machine and fridge/freezer.