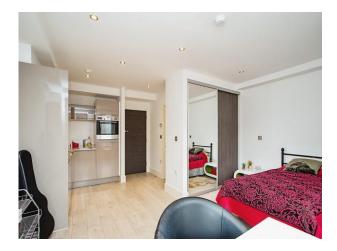

### **Property Description**

\*\* NO UPPER CHAIN \*\* Connells are pleased to offer for sale this immaculately presented second floor studio apartment to the market that is situated in the heart of Watford Town Centre. The property comprises of a communal entrance with stairs and lifts to all floors, a modern open plan lounge/bedroom with a fully integrated fitted kitchen, built in wardrobe and modern shower suite.

## Living / Kitchen / Bedroom

17' 7" x 9' 1" ( 5.36m x 2.77m )

Windows to rear aspect, television point, telephone point, built in wardrobes.

Fitted kitchen comprised of wall and base units with work surfaces to complement, sink with drainer, electric oven and hob with extractor hood, integrated washing machine and fridge/freezer.