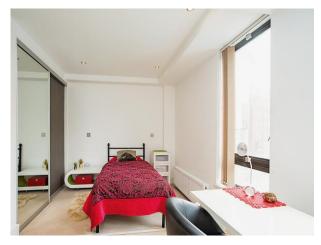

## Living / Kitchen / Bedroom

17' 7" x 9' 1" ( 5.36m x 2.77m )

Windows to rear aspect, television point, telephone point, built in wardrobes.

Fitted kitchen comprised of wall and base units with work surfaces to complement, sink with drainer, electric oven and hob with extractor hood, integrated washing machine and fridge/freezer.