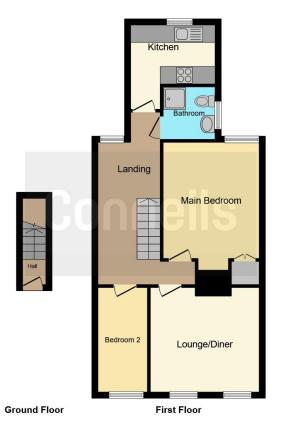

#### **Entrance Hall**

Front door into small entrance hall, stairs to first floor landing, window to rear aspect, doors to all rooms.

#### Living Room

 $12^{\prime}$  5" x  $12^{\prime}$  5" ( 3.78m x 3.78m ) Two windows to front aspect, television point, telephone point, radiator.

#### Kitchen

#### 9'6" x 9'4" (2.90m x 2.84m)

Fitted kitchen comprised of wall and base units with work surfaces and tiling to complement, window to rear aspect, sink with drainer, wall mounted combination boiler, integrated fridge/freezer, plumbing for washing machine, space for cooker point with extractor fan, radiator, breakfast bar area.

#### **Bedroom One**

11' 5" x 11' 5" ( 3.48m x 3.48m ) Window to rear aspect, built in wardrobe, radiator.

#### Bedroom Two

12' x 5' 8" ( 3.66m x 1.73m ) Window to front aspect, radiator.

#### Bathroom

Window to side aspect, shower cubicle, vanity wash hand basin, low flush WC, heated hand towel rail.

Residential Sales & Lettings | Mortgage Services | Conveyancing | Surveyors | Land & New Homes