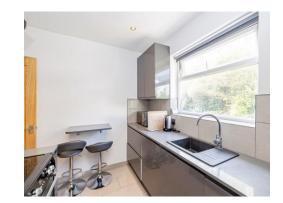

#### Kitchen

#### 9'6" x 9'4" (2.90m x 2.84m)

Fitted kitchen comprised of wall and base units with work surfaces and tiling to complement, window to rear aspect, sink with drainer, wall mounted combination boiler, integrated fridge/freezer, plumbing for washing machine, space for cooker point with extractor fan, radiator, breakfast bar area.