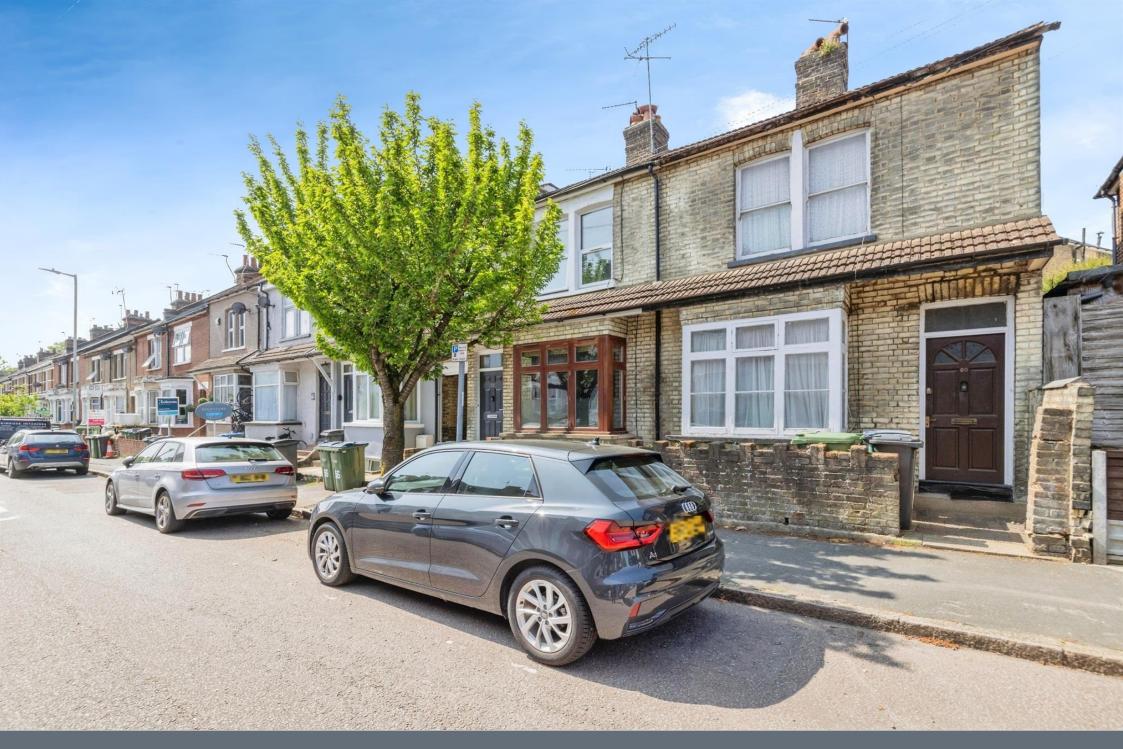

2^{\prime}$  5" x  $12^{\prime}$  5" ( 3.78m x 3.78m ) Two windows to front aspect, television point, telephone point, radiator.

#### Kitchen

#### 9'6" x 9'4" (2.90m x 2.84m)

Fitted kitchen comprised of wall and base units with work surfaces and tiling to complement, window to rear aspect, sink with drainer, wall mounted combination boiler, integrated fridge/freezer, plumbing for washing machine, space for cooker point with extractor fan, radiator, breakfast bar area.

#### **Bedroom One**

11' 5" x 11' 5" ( 3.48m x 3.48m ) Window to rear aspect, built in wardrobe, radiator.

#### Bedroom Two

12' x 5' 8" ( 3.66m x 1.73m ) Window to front aspect, radiator.

#### Bathroom

Window to side aspect, shower cubicle, vanity wash hand basin, low flush WC, heated hand towel rail.

















Residential Sales & Lettings | Mortgage Services | Conveyancing | Surveyors | Land & New Homes





To view this property please contact Connells on

#### T 01923 230 403 E watford@connells.co.uk

6 The Parade WATFORD WD17 1AA

EPC Rating: C

#### view this property online connells.co.uk/Property/WTF314323

This is a Leasehold property with details as follows; Term of Lease 189 years from 24 Dec 1985. Should you require further information please contact the branch. Please Note additional fees could be incurred for items such as

1. MONEY LAUNDERING REGULATIONS Intending purchasers will be asked to produce identification documentation at a later stage and we would ask for your co-operation in order that there will be no delay in agreeing the sale. 2. These particulars do not constitute p