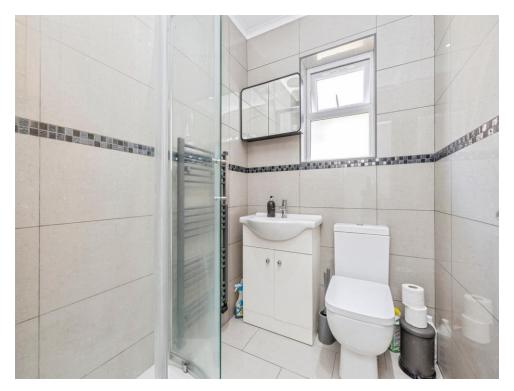

#### Bathroom

Window to side aspect, shower cubicle, vanity wash hand basin, low flush WC, heated hand towel rail.

Residential Sales & Lettings | Mortgage Services | Conveyancing | Surveyors | Land & New Homes