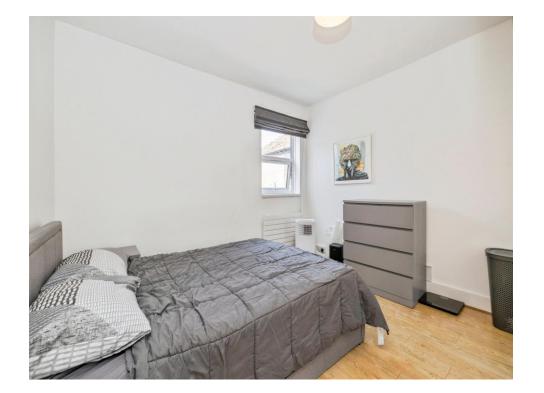

#### **Bedroom One**

11' 5" x 11' 5" ( 3.48m x 3.48m ) Window to rear aspect, built in wardrobe, radiator.