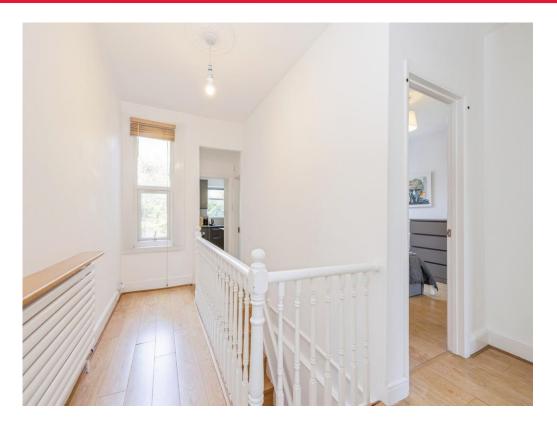

#### **Entrance Hall**

Front door into small entrance hall, stairs to first floor landing, window to rear aspect, doors to all rooms.