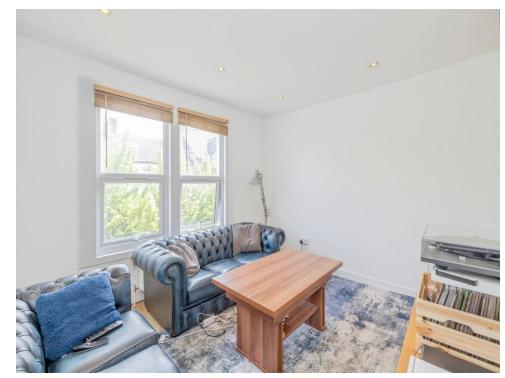

#### Living Room

 $12^{\prime}$  5" x  $12^{\prime}$  5" ( 3.78m x 3.78m ) Two windows to front aspect, television point, telephone point, radiator.