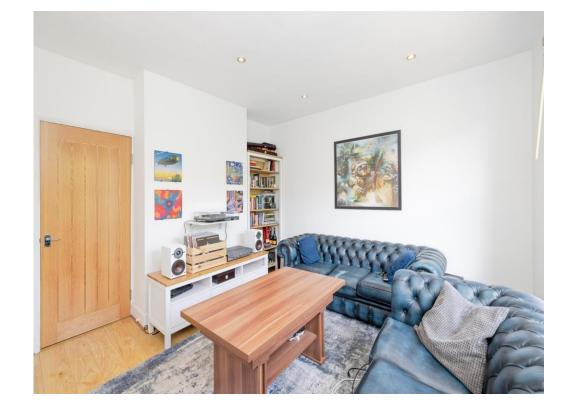

#### Living Room

 $12^{\prime}$  5" x  $12^{\prime}$  5" ( 3.78m x 3.78m ) Two windows to front aspect, television point, telephone point, radiator.