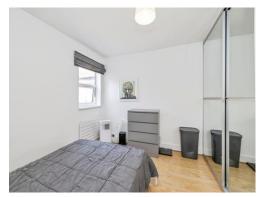

#### Bedroom Two

12' x 5' 8" ( 3.66m x 1.73m ) Window to front aspect, radiator.