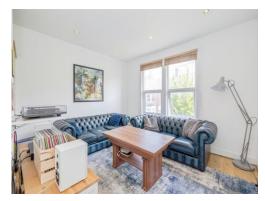

#### Living Room

 $12^{\prime}$  5" x  $12^{\prime}$  5" ( 3.78m x 3.78m ) Two windows to front aspect, television point, telephone point, radiator.