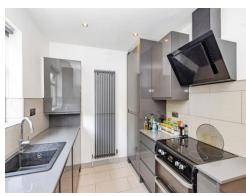

#### Kitchen

#### 9'6" x 9'4" (2.90m x 2.84m)

Fitted kitchen comprised of wall and base units with work surfaces and tiling to complement, window to rear aspect, sink with drainer, wall mounted combination boiler, integrated fridge/freezer, plumbing for washing machine, space for cooker point with extractor fan, radiator, breakfast bar area.