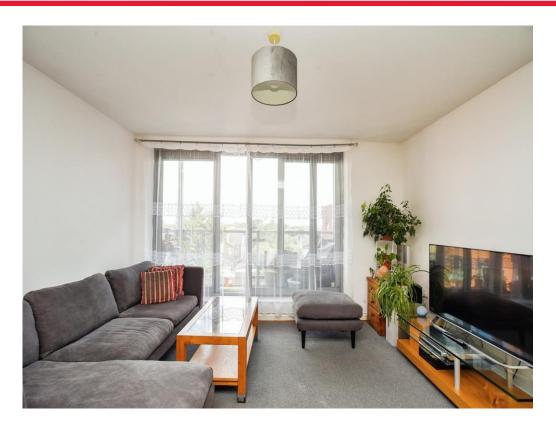

## Lounge

21' 8" x 13' 1" ( 6.60m x 3.99m )

Window to front aspect, double glazed, television point, telephone point, storage

heater, patio door to balcony.