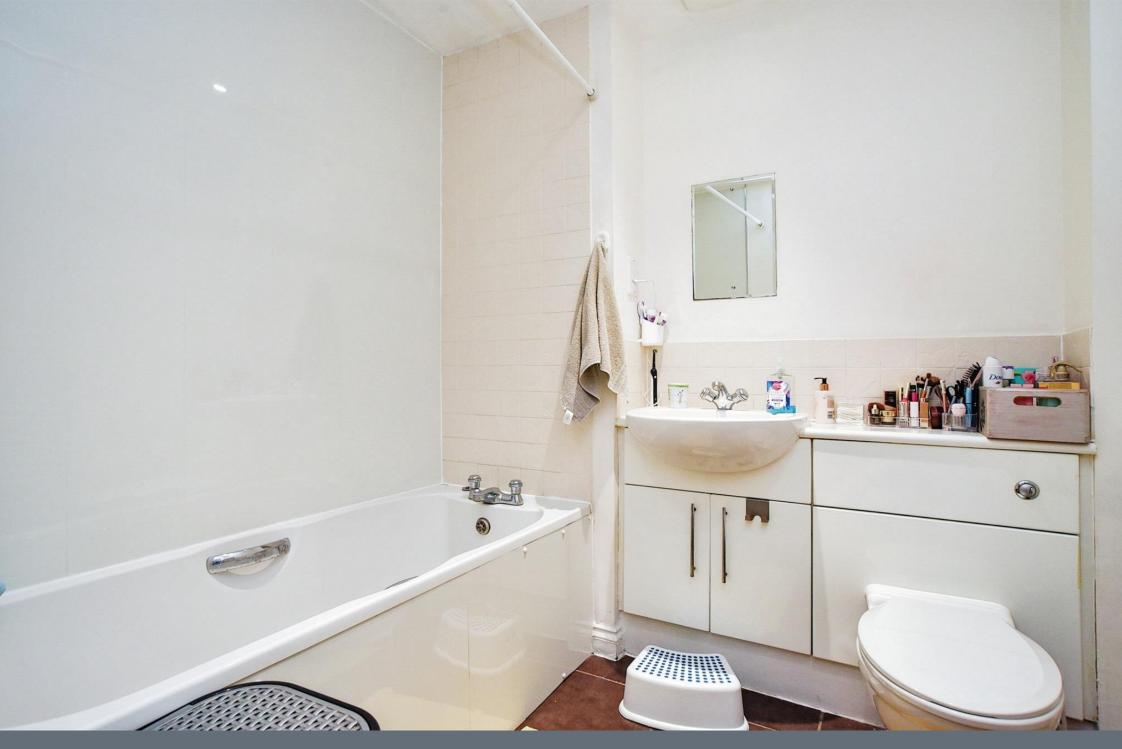

pect, double glazed, television point, telephone point, storage

heater, patio door to balcony.

#### Kitchen

13' 1" x 7' 3" ( 3.99m x 2.21m )

Comprised of wall and base units with work surfaces and tiling to complement, sink with drainer, electric oven and hob with extractor hood, plumbing for washing machine space for fridge/freezer.

#### **Bedroom One**

18' 4" x 9' 10" (5.59m x 3.00m)

Window to rear aspect, double glazed, electric radiator, door to en-suite.

#### **En-Suite**

Shower cubicle, WC, vanity basin, exactor fan.

## **Bedroom Two**

15' 1" x 9' 2" ( 4.60m x 2.79m )

Window to rear aspect, double glazed, electric radiator.

### Bathroom

Bath with mixer taps, WC, vanity basin, extractor fan.

#### Outside

# Balcony

# Parking

Secure gated parking space.

















Residential Sales & Lettings | Mortgage Services | Conveyancing | Surveyors | Land & New Homes



This floorplan is for illustrative purposes only and is not drawn to scale. Measurements, floor-areas, openings and orientations are approximate. They should not be relied upon for any purpose and do not form any part of an agreement. No liability is taken for any error or mis-statement. All parties must rely on their own inspections.

To view this property please contact Connells on

T 01923 230 403 E watford@connells.co.uk

6 The Parade **EPC Rating: C** WATFORD WD17 1AA

# view this property online connells.co.uk/Property/WTF314337

This is a Leasehold property with details as follows; Term of Lease 157 years from 29 Sep 2005. Should you require further information please contact the bran