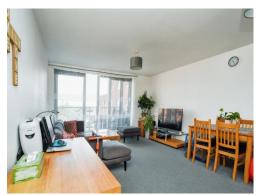

## Lounge

21' 8" x 13' 1" ( 6.60m x 3.99m )

Window to front aspect, double glazed, television point, telephone point, storage

heater, patio door to balcony.