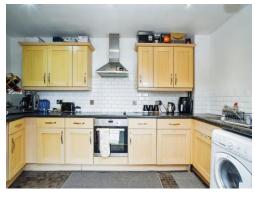

#### Kitchen

13' 1" x 7' 3" ( 3.99m x 2.21m )

Comprised of wall and base units with work surfaces and tiling to complement, sink with drainer, electric oven and hob with extractor hood, plumbing for washing machine space for fridge/freezer.