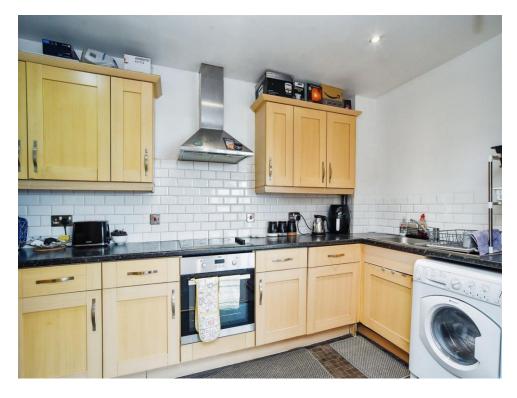

#### Kitchen

13' 1" x 7' 3" ( 3.99m x 2.21m )

Comprised of wall and base units with work surfaces and tiling to complement, sink with drainer, electric oven and hob with extractor hood, plumbing for washing machine space for fridge/freezer.