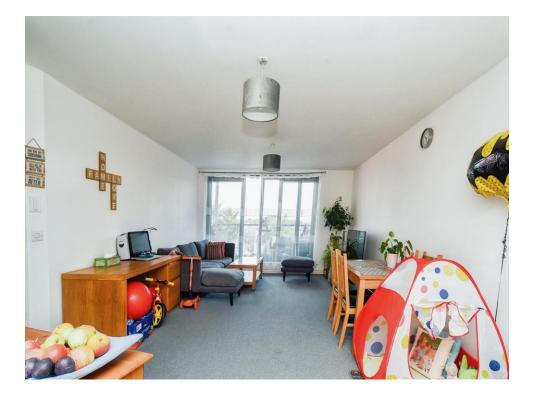

## Lounge

21' 8" x 13' 1" ( 6.60m x 3.99m )

Window to front aspect, double glazed, television point, telephone point, storage

heater, patio door to balcony.

#### Kitchen

13' 1" x 7' 3" ( 3.99m x 2.21m )

Comprised of wall and base units with work surfaces and tiling to complement, sink with drainer, electric oven and hob with extractor hood, plumbing for washing machine space for fridge/freezer.