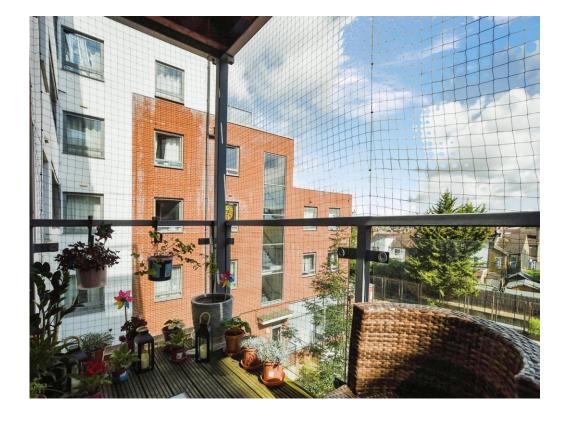

ow to front aspect, double glazed, television point, telephone point, storage

heater, patio door to balcony.

#### Kitchen

13' 1" x 7' 3" ( 3.99m x 2.21m )

Comprised of wall and base units with work surfaces and tiling to complement, sink with drainer, electric oven and hob with extractor hood, plumbing for washing machine space for fridge/freezer.

#### **Bedroom One**

18' 4" x 9' 10" (5.59m x 3.00m)

Window to rear aspect, double glazed, electric radiator, door to en-suite.

#### **En-Suite**

Shower cubicle, WC, vanity basin, exactor fan.

## **Bedroom Two**

15' 1" x 9' 2" ( 4.60m x 2.79m )

Window to rear aspect, double glazed, electric radiator.

### Bathroom

Bath with mixer taps, WC, vanity basin, extractor fan.

#### Outside

# Balcony

# Parking

Secure gated parking space.

















Residential Sales & Lettings | Mortgage Services | Conveyancing | Surveyors | Land & New Homes



This floorplan is for illustrative purposes only and is not drawn to scale. Measurements, floor-areas, openings and orientations are approximate. They should not be relied upon for any purpose and do not form any part of an agreement. No liability is taken for any error or mis-statement. All parties must rely on their own inspections.

To view this property please contact Connells on

T 01923 230 403 E watford@connells.co.uk

6 The Parade **EPC Rating: C** WATFORD WD17 1AA

# view this property online connells.co.uk/Property/WTF314337

This is a Leasehold property with details as follows; Term of Lease 157 years from 29 Sep 2005. Should you require further information please co