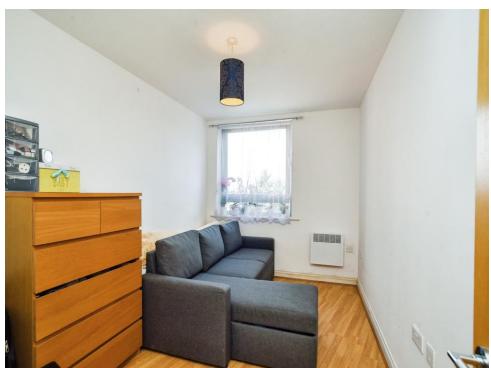

## **Bedroom Two**

15' 1" x 9' 2" ( 4.60m x 2.79m )

Window to rear aspect, double glazed, electric radiator.