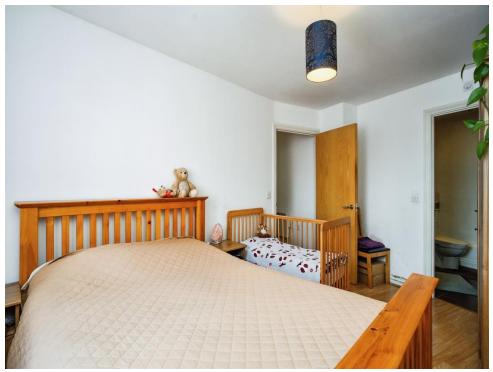

#### **Bedroom One**

18' 4" x 9' 10" (5.59m x 3.00m)

Window to rear aspect, double glazed, electric radiator, door to en-suite.

#### **En-Suite**

Shower cubicle, WC, vanity basin, exactor fan.