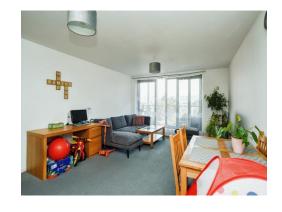

## Lounge

21' 8" x 13' 1" ( 6.60m x 3.99m )

Window to front aspect, double glazed, television point, telephone point, storage

heater, patio door to balcony.