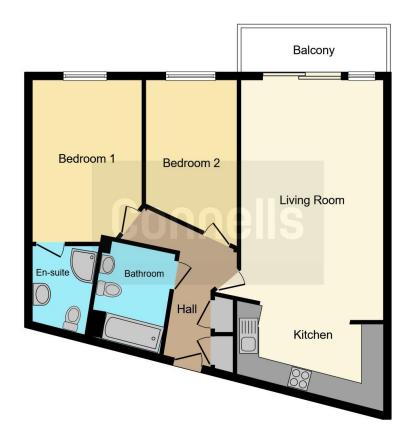

# **Communal Entrance**

Lift and stairs to all floors.

## **Entrance Hallway**

Entry-phone system, storage heater and two large storage cupboards.

## Lounge

21' 8" x 13' 1" ( 6.60m x 3.99m )

Window to front aspect, double glazed, television point, telephone point, storage

heater, patio door to balcony.

#### Kitchen

13' 1" x 7' 3" ( 3.99m x 2.21m )

Comprised of wall and base units with work surfaces and tiling to complement, sink with drainer, electric oven and hob with extractor hood, plumbing for washing machine space for fridge/freezer.

#### **Bedroom One**

18' 4" x 9' 10" (5.59m x 3.00m)

Window to rear aspect, double glazed, electric radiator, door to en-suite.

#### **En-Suite**

Shower cubicle, WC, vanity basin, exactor fan.

## **Bedroom Two**

15' 1" x 9' 2" ( 4.60m x 2.79m )

Window to rear aspect, double glazed, electric radiator.

### Bathroom

Bath with mixer taps, WC, vanity basin, extractor fan.

# Balcony

# Parking

Secure gated parking space.

Residential Sales & Lettings | Mortgage Services | Conveyancing | Surveyors | Land & New Homes

This floorplan is for illustrative purposes only and is not drawn to scale. Measurements, floor-areas, openings and orientations are approximate. They should not be relied upon for any purpose and do not form any part of an agreement. No liability is taken for any error or mis-statement. All parties must rely on their own inspections.