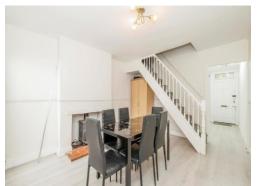

### **Dining Room**

13' 11" MAX x 11' 2" MAX ( 4.24m MAX x 3.40m MAX )

Window to rear aspect, radiator, television

point, stairs to first floor landing.

### **First Floor Landing**

Stairs from dining room.