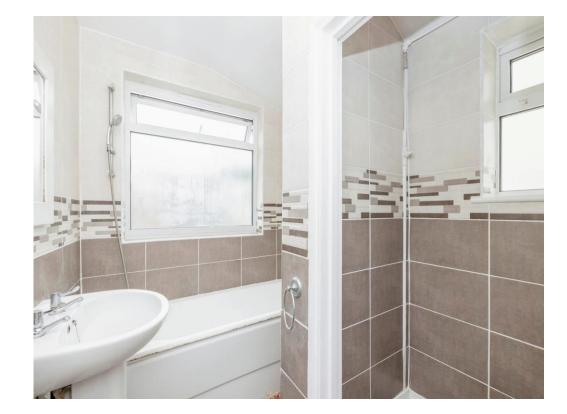

#### Bathroom

Window to rear aspect, bath with mixer taps and shower attachment, wash hand basin, radiator.