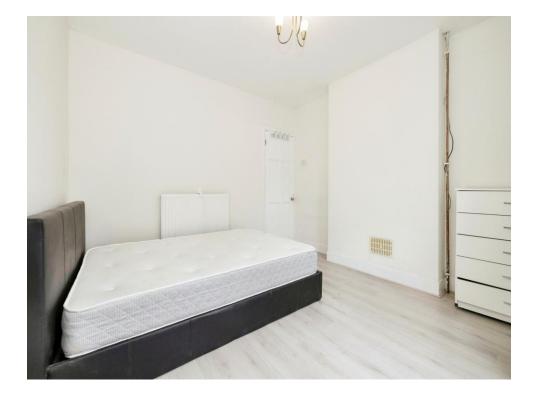

#### **Bedroom One**

11' 6" x 11' 3" MAX (  $3.51m\ x\ 3.43m\ MAX$  ) Window to front aspect, radiator, television point, telephone point.

### Bedroom Two

11' 3" MAX x 11' 2" MAX ( 3.43m MAX x 3.40m MAX )

Window to rear aspect, radiator, large shelved storage cupboard off bedroom with power and

loft access with pull down ladder.

Outside

Rear Garden