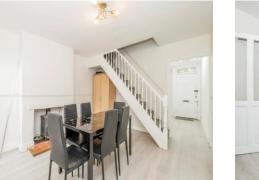

### **Dining Room**

13' 11" MAX x 11' 2" MAX ( 4.24m MAX x 3.40m MAX )

Window to rear aspect, radiator, television

point, stairs to first floor landing.

### **First Floor Landing**

Stairs from dining room.