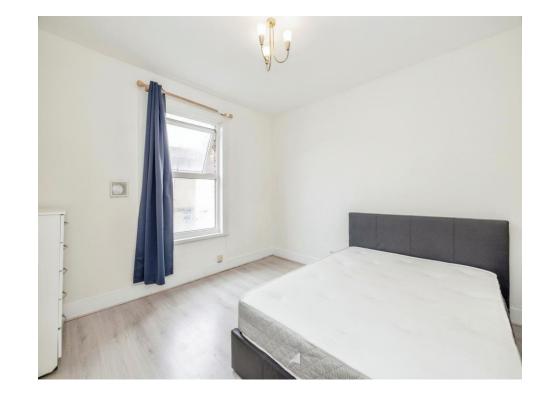

#### **Bedroom One**

11' 6" x 11' 3" MAX (  $3.51m\ x\ 3.43m\ MAX$  ) Window to front aspect, radiator, television point, telephone point.

### Bedroom Two

11' 3" MAX x 11' 2" MAX ( 3.43m MAX x 3.40m MAX )

Window to rear aspect, radiator, large shelved storage cupboard off bedroom with power and

loft access with pull down ladder.

Outside

Rear Garden