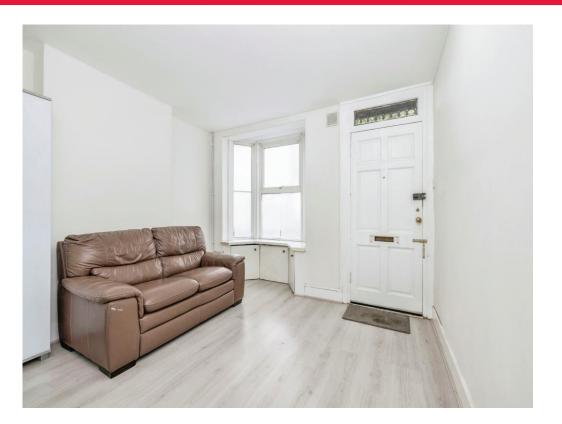

### Entrance

Door to front aspect into living room.

### Living Room

12' 9" Into Bay x 11' 6" MAX ( 3.89m Into Bay x 3.51m MAX )

Bay window to front aspect, radiator, television point, telephone point.