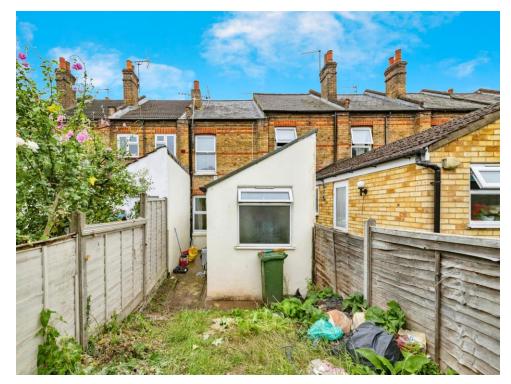

### Bedroom Two

11' 3" MAX x 11' 2" MAX ( 3.43m MAX x 3.40m MAX )

Window to rear aspect, radiator, large shelved storage cupboard off bedroom with power and

loft access with pull down ladder.

Outside

Rear Garden

Mainly laid to lawn, shed, rear access.

Residential Sales & Lettings | Mortgage Services | Conveyancing | Surveyors | Land & New Homes

This floor plan is for illustrative purposes only. It is not drawn to scale. Any measurements, floor areas (including any total floor area), openings and orientation are approximate. No details are guaranteed, they cannot be relied upon for any purpose and they do not form part of any agreement. No liability is taken for any error, omission or misstatement. A party must rely upon its own inspection(s). Powered by www.focalagent.com