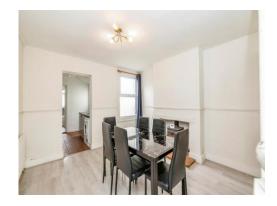

### **Dining Room**

13' 11" MAX x 11' 2" MAX ( 4.24m MAX x 3.40m MAX )

Window to rear aspect, radiator, television

point, stairs to first floor landing.