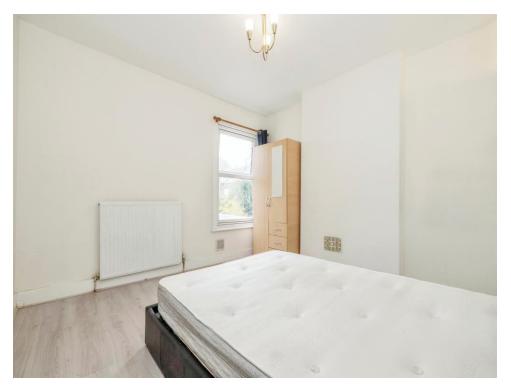

#### **Bedroom One**

11' 6" x 11' 3" MAX (  $3.51m\ x\ 3.43m\ MAX$  ) Window to front aspect, radiator, television point, telephone point.

### Bedroom Two

11' 3" MAX x 11' 2" MAX ( 3.43m MAX x 3.40m MAX )

Window to rear aspect, radiator, large shelved storage cupboard off bedroom with power and

loft access with pull down ladder.

Outside

Rear Garden