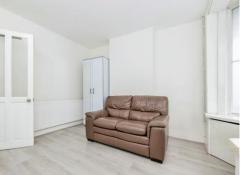

#### **Bedroom One**

11' 6" x 11' 3" MAX (  $3.51m\ x\ 3.43m\ MAX$  ) Window to front aspect, radiator, television point, telephone point.

### Bedroom Two

11' 3" MAX x 11' 2" MAX ( 3.43m MAX x 3.40m MAX )

Window to rear aspect, radiator, large shelved storage cupboard off bedroom with power and

loft access with pull down ladder.

Outside

Rear Garden