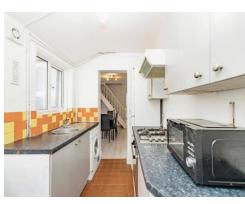

#### Kitchen

8' 3" x 6' 7" ( 2.51m x 2.01m )

Fitted kitchen comprised of wall and base units with work surfaces and tiling to complement, window to side aspect, sink with drainer, electric oven, gas hob with extractor hood, plumbing for washing machine, space for fridge/freezer.