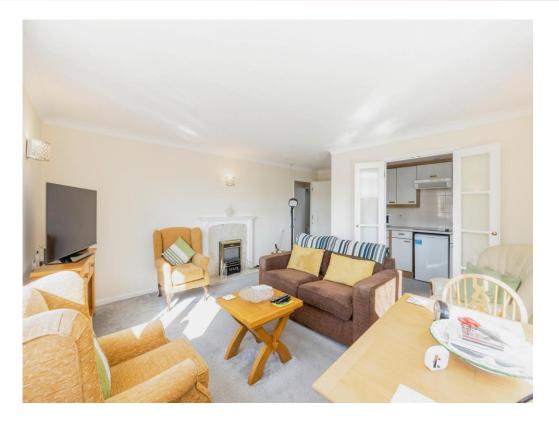

#### Living Room

19' 4" MAX x 14' 9" MAX ( 5.89m MAX x 4.50m MAX )

Window to rear and side aspect, electric heater, feature fire place, television point, telephone point.