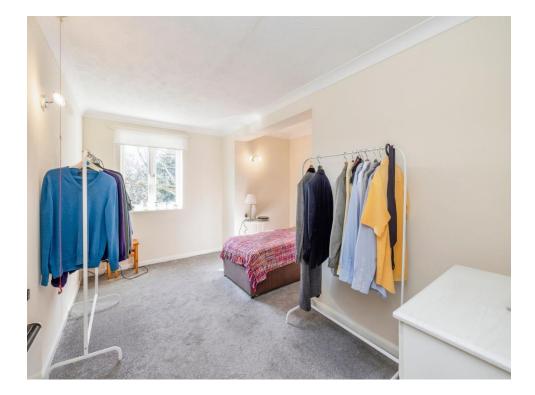

#### Bedroom One

14' 6" x 12' 7" MAX ( 4.42m x 3.84m MAX ) Window to side aspect, electric radiator.

#### Bedroom Two

15' 8" x 9' 3" ( 4.78m x 2.82m ) Window to side aspect, electric radiator.