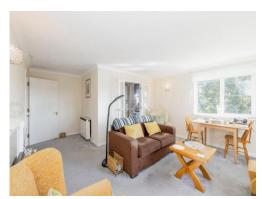

#### Living Room

19' 4" MAX x 14' 9" MAX ( 5.89m MAX x 4.50m MAX )

Window to rear and side aspect, electric heater, feature fire place, television point, telephone point.