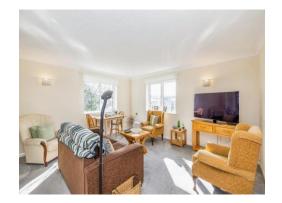

#### Living Room

19' 4" MAX x 14' 9" MAX ( 5.89m MAX x 4.50m MAX )

Window to rear and side aspect, electric heater, feature fire place, television point, telephone point.