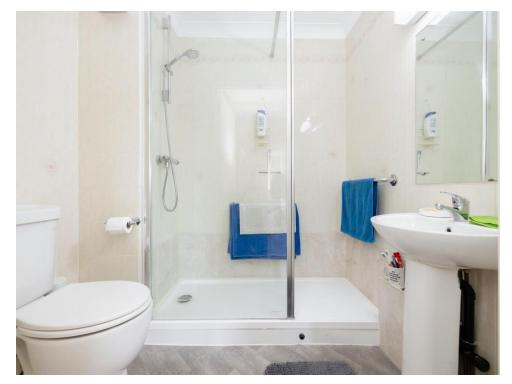

#### **Shower Room**

Shower cubicle, wash hand basin, WC, heated towel rail and apart tiled walls.

Outside

**Communal Facilities** 

Communal facilities to include residents lounge and laundry room.