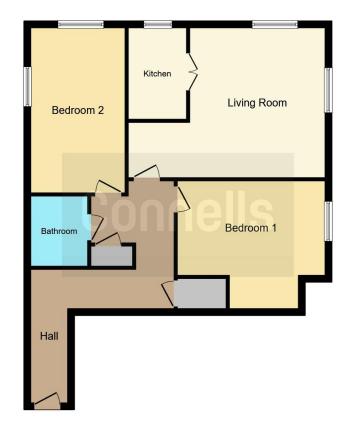

### Property Description

\*\* NO UPPER CHAIN \*\*

Connells are delighted to offer for sale this larger than average, second floor, over 60's retirement apartment situated close to the town centre of Watford. This property is in great condition throughout and comprises of a sizeable reception room, a well-appointed fitted kitchen, two double bedrooms and a modern shower-room. The development boasts a beautiful communal garden that can be seen from all rooms of the property as well as having residents parking, a communal lounge and laundry room. All of this is located only a stone's throw away from Watford Town Centre, Watford High Street Station and other transport links such as bus routes.

#### Living Room

19' 4" MAX x 14' 9" MAX ( 5.89m MAX x 4.50m MAX )

Window to rear and side aspect, electric heater, feature fire place, television point, telephone point.

#### Kitchen

9' MAX x 5' 8" MAX ( 2.74m MAX x 1.73m MAX )

Fitted kitchen comprised of wall and base units with work surfaces and tiling to complement, window to rear aspect, stainless steel sink unit, electric hob with extractor hood, electric eye level oven, plumbing for dishwasher, space for undercounter fridge/freezer.

#### Bedroom One

14' 6" x 12' 7" MAX ( 4.42m x 3.84m MAX ) Window to side aspect, electric radiator.

#### Bedroom Two

15' 8" x 9' 3" ( 4.78m x 2.82m ) Window to side aspect, electric radiator.

#### **Shower Room**

Shower cubicle, wash hand basin, WC, heated towel rail and apart tiled walls.

Outside

**Communal Facilities** 

Communal facilities to include residents lounge and laundry room.

#### **Entrance Hallway**

Front door, airing cupboard, storage cupboard and doors to all rooms.