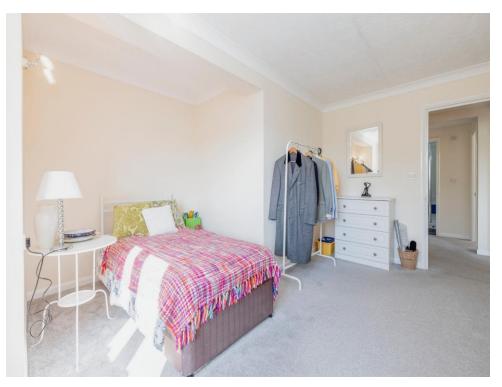

#### Bedroom Two

15' 8" x 9' 3" ( 4.78m x 2.82m ) Window to side aspect, electric radiator.