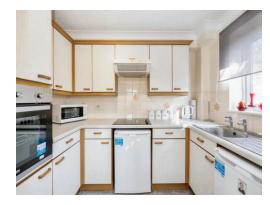

#### Kitchen

9' MAX x 5' 8" MAX ( 2.74m MAX x 1.73m MAX )

Fitted kitchen comprised of wall and base units with work surfaces and tiling to complement, window to rear aspect, stainless steel sink unit, electric hob with extractor hood, electric eye level oven, plumbing for dishwasher, space for undercounter fridge/freezer.