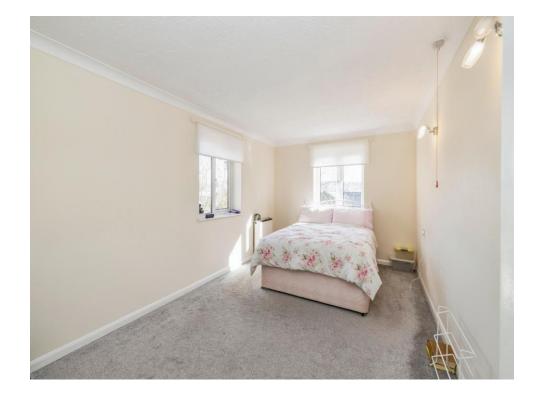

#### Bedroom One

14' 6" x 12' 7" MAX ( 4.42m x 3.84m MAX ) Window to side aspect, electric radiator.