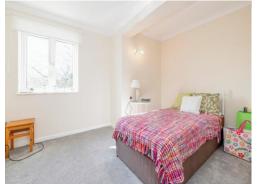

#### Bedroom One

14' 6" x 12' 7" MAX ( 4.42m x 3.84m MAX ) Window to side aspect, electric radiator.

#### Bedroom Two

15' 8" x 9' 3" ( 4.78m x 2.82m ) Window to side aspect, electric radiator.