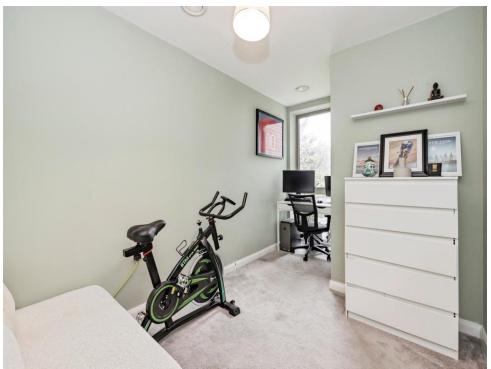

#### **Bedroom One**

11' 3" MAX x 10' 5" MAX ( 3.43m MAX x 3.17m MAX )

Window to side aspect, radiator.

#### **Bedroom Two**

13' MAX x 7' 5" MAX ( 3.96m MAX x 2.26m MAX )

Window to side aspect, radiator.