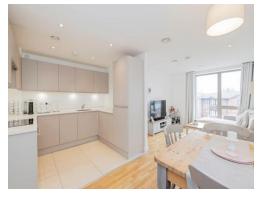

## **Living / Dining Room**

20' MAX x 9' 9" MAX ( 6.10m MAX x 2.97m MAX )

Open plan lounge and kitchen, window to rear aspect, television point, telephone point, radiator.

#### Kitchen

9' x 7' (2.74m x 2.13m)

Contemporary fitted kitchen comprised of wall and base units with work surfaces to complement, sink with mixer taps, electric oven and hob with extractor hood, integrated dishwasher and fridge/freezer, breakfast bar.