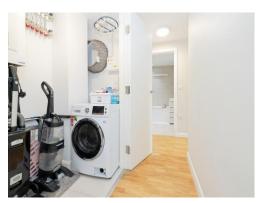

### **Entrance Hall**

Front door, storage cupboard, utility cupboard.

## **Utility Cupboard**

Plumbing for washing machine.