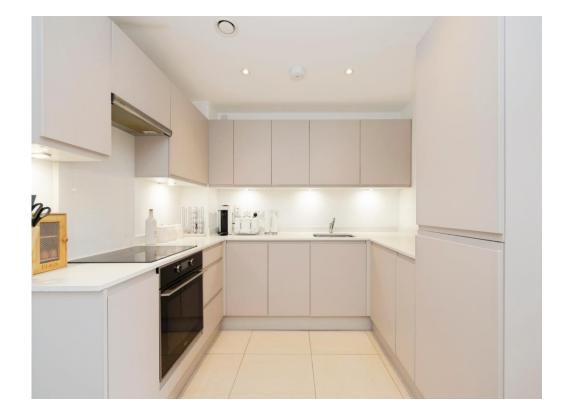

#### Kitchen

9' x 7' (2.74m x 2.13m)

Contemporary fitted kitchen comprised of wall and base units with work surfaces to complement, sink with mixer taps, electric oven and hob with extractor hood, integrated dishwasher and fridge/freezer, breakfast bar.