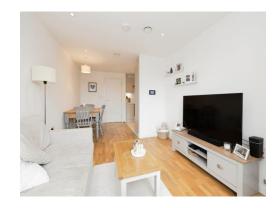

## **Living / Dining Room**

20' MAX x 9' 9" MAX ( 6.10m MAX x 2.97m MAX )

Open plan lounge and kitchen, window to rear aspect, television point, telephone point, radiator.