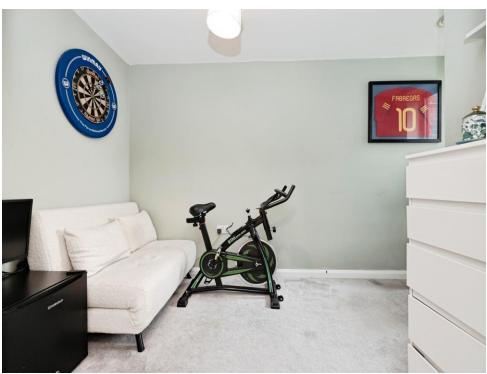

#### **Bedroom One**

11' 3" MAX x 10' 5" MAX ( 3.43m MAX x 3.17m MAX )

Window to side aspect, radiator.

#### **Bedroom Two**

13' MAX x 7' 5" MAX ( 3.96m MAX x 2.26m MAX )

Window to side aspect, radiator.