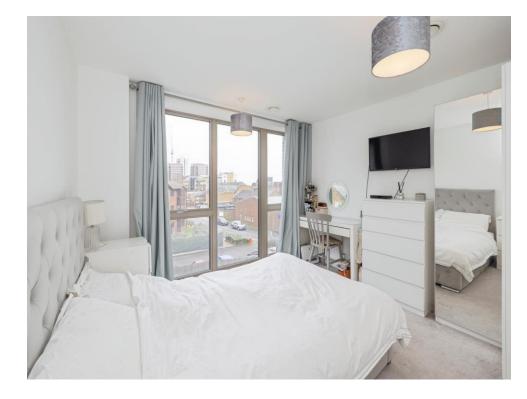

#### **Bedroom One**

11' 3" MAX x 10' 5" MAX ( 3.43m MAX x 3.17m MAX )

Window to side aspect, radiator.

#### **Bedroom Two**

13' MAX x 7' 5" MAX ( 3.96m MAX x 2.26m MAX )

Window to side aspect, radiator.