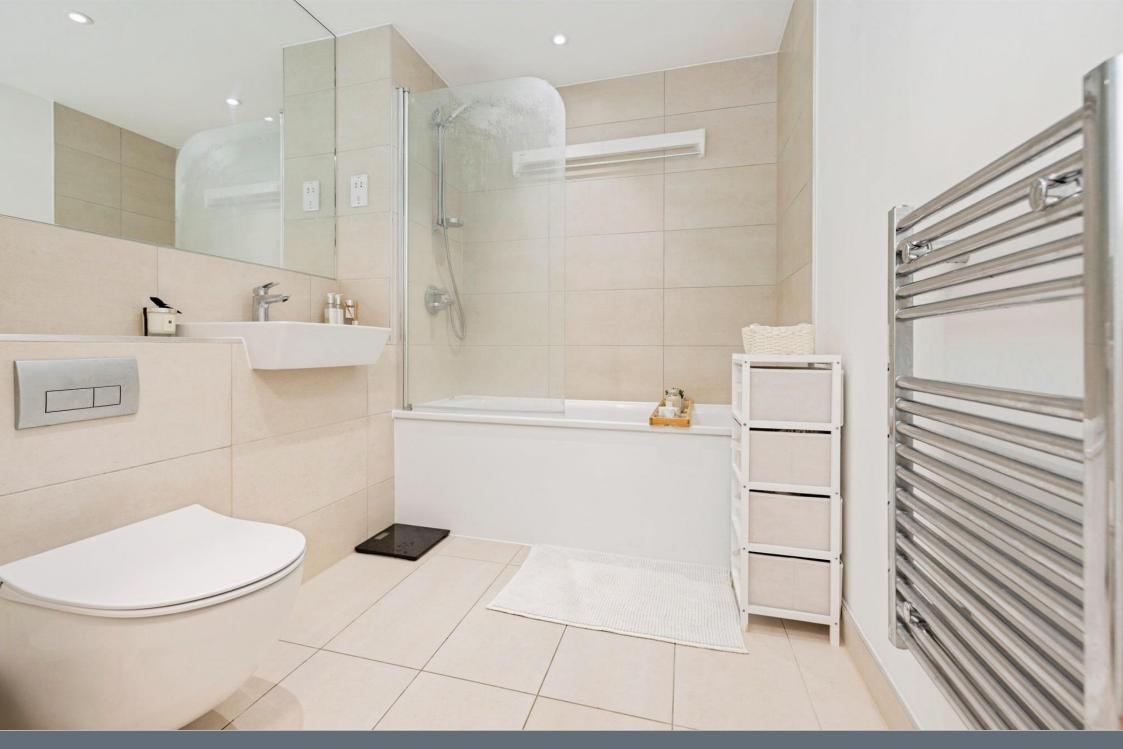

#### **Bathroom**

Bath with mixer taps and overhead shower, glass shower screen, wall mirror, WC, wash hand basin, tiled.