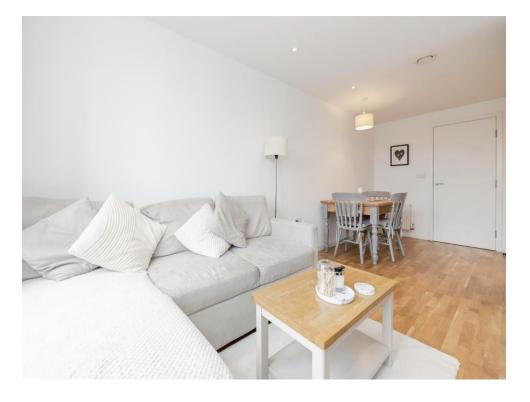

## **Living / Dining Room**

20' MAX x 9' 9" MAX ( 6.10m MAX x 2.97m MAX )

Open plan lounge and kitchen, window to rear aspect, television point, telephone point, radiator.