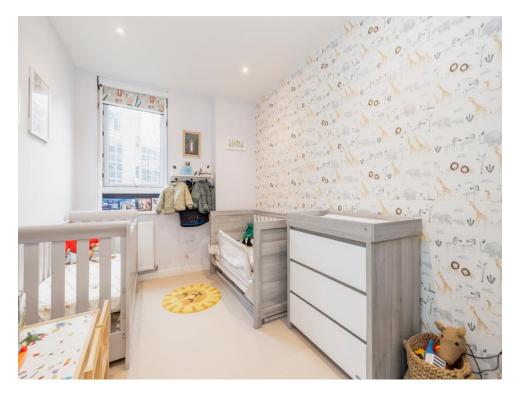

#### **Bedroom One**

15' 7" x 9' 1" ( 4.75m x 2.77m )

Window to rear aspect, built in wardrobe, radiator.

#### **Bedroom Two**

11' 3" x 7' 9" ( 3.43m x 2.36m )

Window to rear aspect, built in wardrobe, radiator.