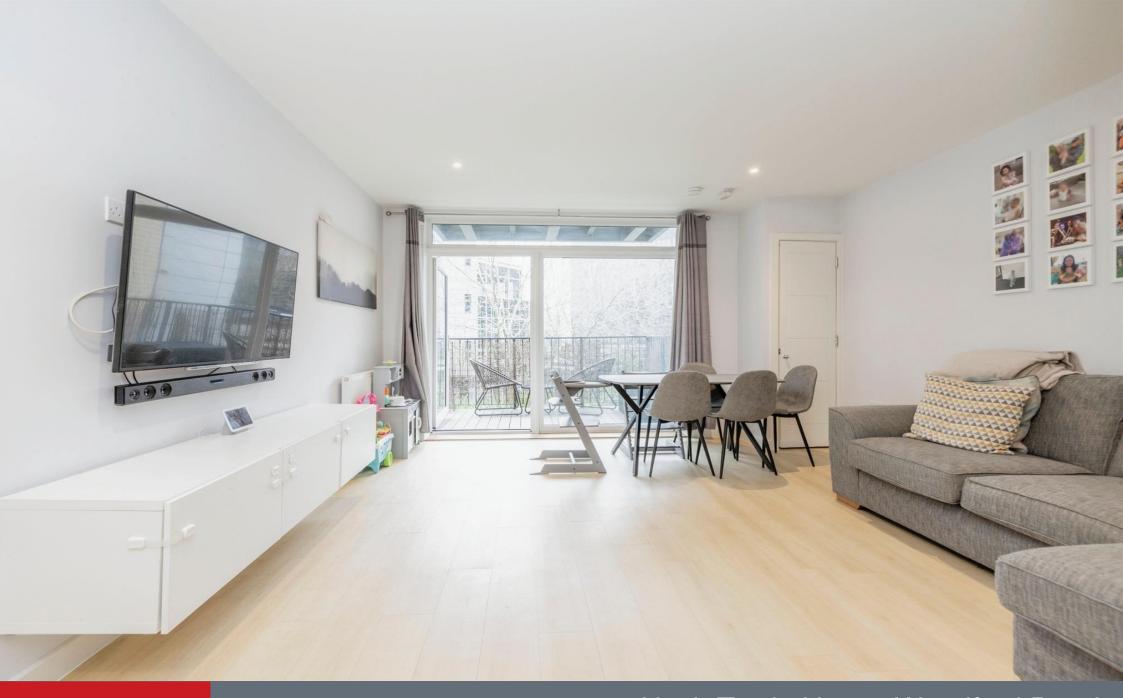

## Lounge

15' 9" x 13' 8" ( 4.80m x 4.17m )

Windows to side aspect, double glazed, television point, telephone point, radiator, open plan to kitchen.