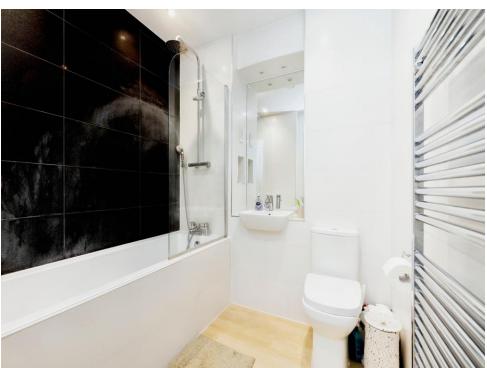

#### Bathroom

Bath with mixer taps and shower attachment, WC, wash hand basin, hand towel rail, extractor.