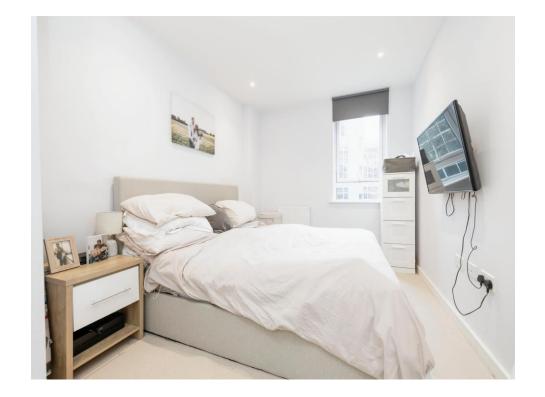

#### **Bedroom One**

15' 7" x 9' 1" ( 4.75m x 2.77m )

Window to rear aspect, built in wardrobe, radiator.

#### **Bedroom Two**

11' 3" x 7' 9" ( 3.43m x 2.36m )

Window to rear aspect, built in wardrobe, radiator.