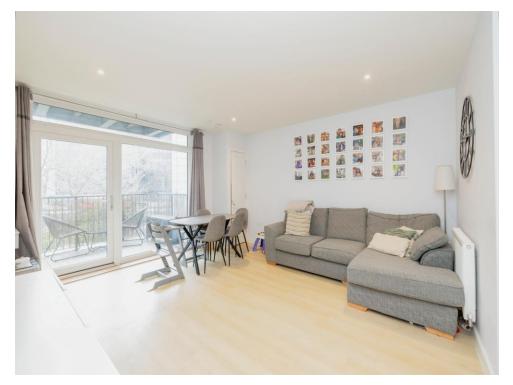

## Lounge

15' 9" x 13' 8" ( 4.80m x 4.17m )

Windows to side aspect, double glazed, television point, telephone point, radiator, open plan to kitchen.