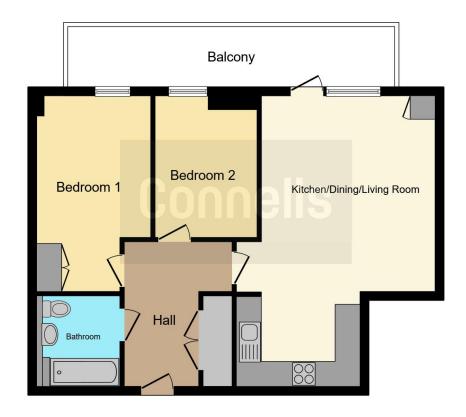

#### **Entrance Hall**

## Lounge

15' 9" x 13' 8" ( 4.80m x 4.17m )

Windows to side aspect, double glazed, television point, telephone point, radiator, open plan to kitchen.

#### Kitchen

9' 5" x 8' 2" ( 2.87m x 2.49m )

Fitted kitchen comprised of wall and base

units with work surfaces and tiling to complement, window to front aspect, double glazed, sink with drainer, gas hob with extractor hood, eye level electric hob, integrated microwave, dishwasher and fridge/freezer.

# **Utility Cupboard**

Plumbing for washing machine.

#### **Bedroom One**

15' 7" x 9' 1" ( 4.75m x 2.77m )

Window to rear aspect, built in wardrobe, radiator.

#### **Bedroom Two**

11' 3" x 7' 9" ( 3.43m x 2.36m )

Window to rear aspect, built in wardrobe, radiator.

#### Bathroom

Bath with mixer taps and shower attachment, WC, wash hand basin, hand towel rail, extractor.

#### Outside

## Balcony

This floor plan is for illustrative purposes only. It is not drawn to scale. Any measurements, floor areas (including any total floor area), openings and orientation are approximate. No details are guaranteed, they cannot be relied upon for any purpose and they do not form part of any agreement. No liability is taken for any error, omission or misstatement. A party must rely upon its own inspection(s). Powered by www.focalagent.com