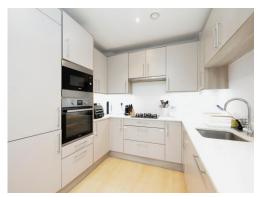

#### Kitchen

9' 5" x 8' 2" ( 2.87m x 2.49m )

Fitted kitchen comprised of wall and base

units with work surfaces and tiling to complement, window to front aspect, double glazed, sink with drainer, gas hob with extractor hood, eye level electric hob, integrated microwave, dishwasher and fridge/freezer.