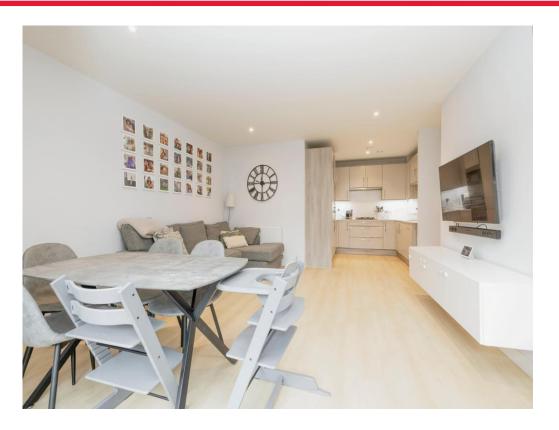

The apartment benefits from a spacious and airy entrance hall with lots of storage, utility cupboard with water softener and a secure entry phone system. There is a large openplan living and dining room and designer kitchen with plenty of high spec appliances included, two double bedrooms with built in wardrobes, and a modern bathroom suite.

## Lounge

15' 9" x 13' 8" ( 4.80m x 4.17m )

Windows to side aspect, double glazed, television point, telephone point, radiator, open plan to kitchen.