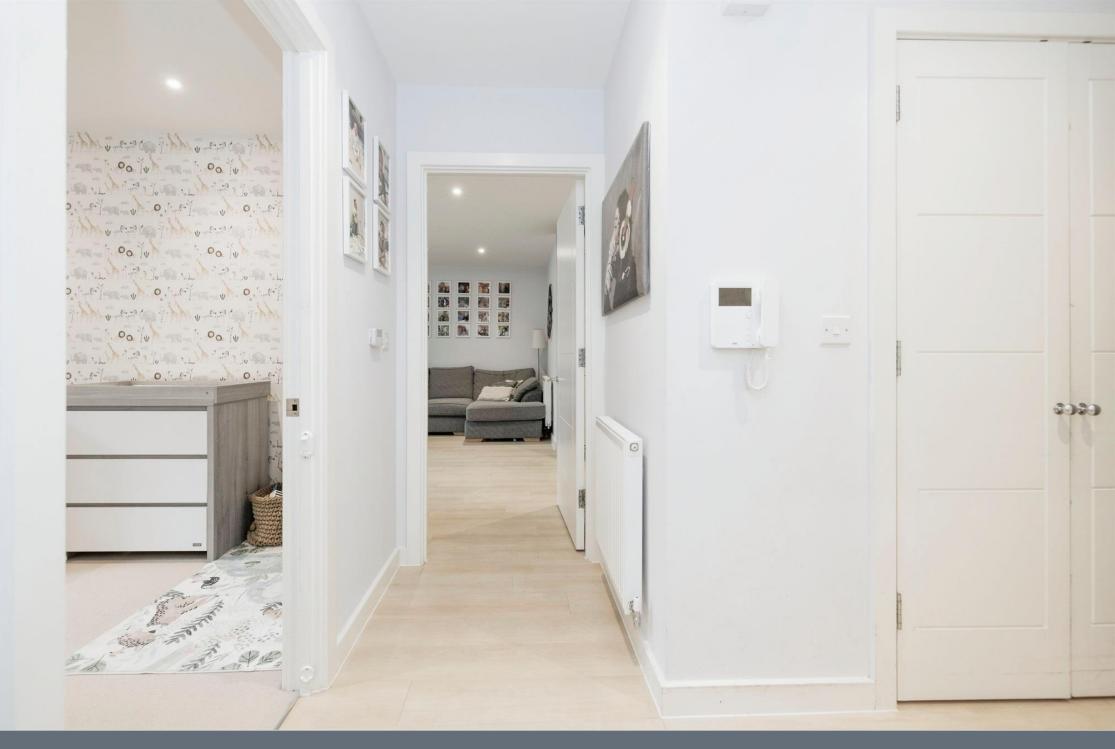

ed, television point, telephone point, radiator, open plan to kitchen.

#### Kitchen

9' 5" x 8' 2" ( 2.87m x 2.49m )

Fitted kitchen comprised of wall and base

units with work surfaces and tiling to complement, window to front aspect, double glazed, sink with drainer, gas hob with extractor hood, eye level electric hob, integrated microwave, dishwasher and fridge/freezer.

# **Utility Cupboard**

Plumbing for washing machine.

#### **Bedroom One**

15' 7" x 9' 1" ( 4.75m x 2.77m )

Window to rear aspect, built in wardrobe, radiator.

#### **Bedroom Two**

11' 3" x 7' 9" ( 3.43m x 2.36m )

Window to rear aspect, built in wardrobe, radiator.

#### Bathroom

Bath with mixer taps and shower attachment, WC, wash hand basin, hand towel rail, extractor.

#### Outside

## Balcony



















This floor plan is for illustrative purposes only. It is not drawn to scale. Any measurements, floor areas (including any total floor area), openings and orientation are approximate. No details are guaranteed, they cannot be relied upon for any purpose and they do not form part of any agreement. No liability is taken for any error, omission or misstatement. A party must rely upon its own inspection(s). Powered by www.focalagent.com

To view this property please contact Connells on

T 01923 230 403 E watford@connells.co.uk

6 The Parade **EPC Rating: B** WATFORD WD17 1AA

## view this property online connells.co.uk/Property/WTF314215

This is a Leasehold property with details as follows; Term of Lease 125 years from 24 Jun 2018. Should you require further information please contact the