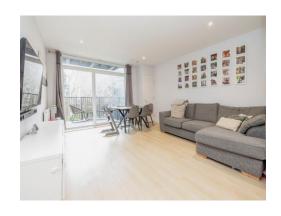

## Lounge

15' 9" x 13' 8" ( 4.80m x 4.17m )

Windows to side aspect, double glazed, television point, telephone point, radiator, open plan to kitchen.