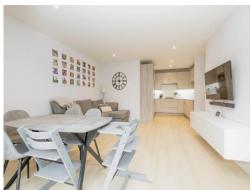

The apartment benefits from a spacious and airy entrance hall with lots of storage, utility cupboard with water softener and a secure entry phone system. There is a large openplan living and dining room and designer kitchen with plenty of high spec appliances included, two double bedrooms with built in wardrobes, and a modern bathroom suite.

### Lounge

15' 9" x 13' 8" ( 4.80m x 4.17m )

Windows to side aspect, double glazed, television point, telephone point, radiator, open plan to kitchen.