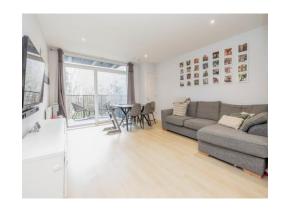

### Lounge

15' 9" x 13' 8" ( 4.80m x 4.17m )

Windows to side aspect, double glazed, television point, telephone point, radiator, open plan to kitchen.