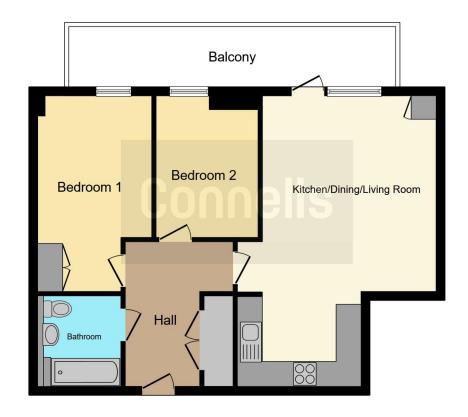

#### **Entrance Hall**

### Lounge

15' 9" x 13' 8" ( 4.80m x 4.17m )

Windows to side aspect, double glazed, television point, telephone point, radiator, open plan to kitchen.

### Kitchen

9' 5" x 8' 2" ( 2.87m x 2.49m )

Fitted kitchen comprised of wall and base units with work surfaces and tiling to complement, window to front aspect, double glazed, sink with drainer, gas hob with extractor hood, eye level electric hob, integrated microwave, dishwasher and fridge/freezer.

### **Bedroom One**

15' 7" x 9' 1" ( 4.75m x 2.77m )

Window to rear aspect, built in wardrobe, radiator.

#### **Bedroom Two**

11' 3" x 7' 9" ( 3.43m x 2.36m )

Window to rear aspect, built in wardrobe, radiator.

### Bathroom

Bath with mixer taps and shower attachment, WC, wash hand basin, hand towel rail, extractor.

### **Balcony**

This floor plan is for illustrative purposes only. It is not drawn to scale. Any measurements, floor areas (including any total floor area), openings and orientation are approximate. No details are guaranteed, they cannot be relied upon for any purpose and they do not form part of any agreement. No liability is taken for any error, omission or misstatement. A party must rely upon its own inspection(s). Powered by www.focalagent.com