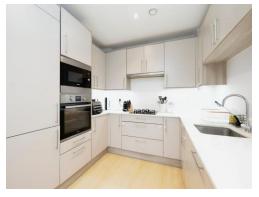

### Kitchen

9' 5" x 8' 2" ( 2.87m x 2.49m )

Fitted kitchen comprised of wall and base units with work surfaces and tiling to complement, window to front aspect, double glazed, sink with drainer, gas hob with extractor hood, eye level electric hob, integrated microwave, dishwasher and fridge/freezer.