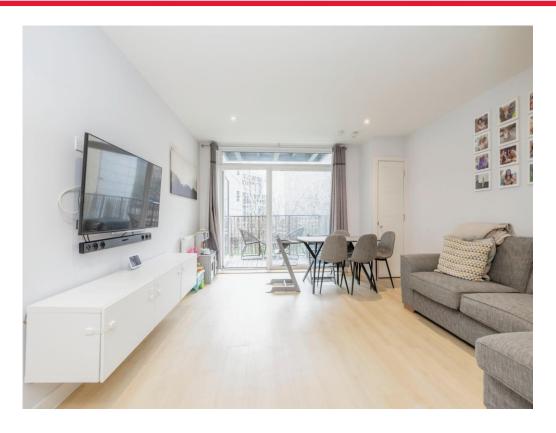

The apartment benefits from a spacious and airy entrance hall with lots of storage, utility cupboard with water softener and a secure entry phone system. There is a large openplan living and dining room and designer kitchen with plenty of high spec appliances included, two double bedrooms with built in wardrobes, and a modern bathroom suite.

### Lounge

15' 9" x 13' 8" ( 4.80m x 4.17m )

Windows to side aspect, double glazed, television point, telephone point, radiator, open plan to kitchen.