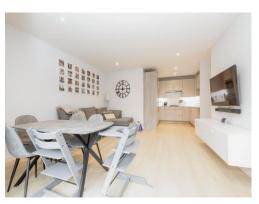

### Lounge

15' 9" x 13' 8" ( 4.80m x 4.17m )

Windows to side aspect, double glazed, television point, telephone point, radiator, open plan to kitchen.

### Kitchen

9' 5" x 8' 2" ( 2.87m x 2.49m )

Fitted kitchen comprised of wall and base units with work surfaces and tiling to complement, window to front aspect, double glazed, sink with drainer, gas hob with extractor hood, eye level electric hob, integrated microwave, dishwasher and fridge/freezer.