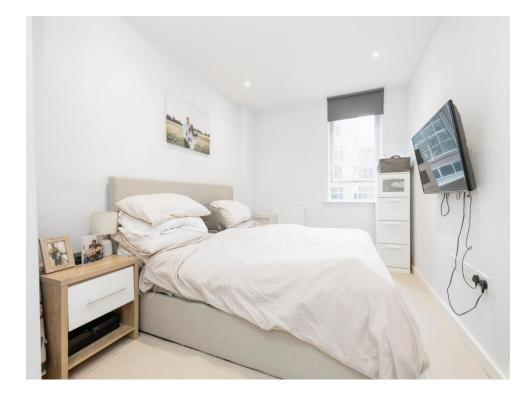

### **Bedroom One**

15' 7" x 9' 1" ( 4.75m x 2.77m )

Window to rear aspect, built in wardrobe, radiator.

#### **Bedroom Two**

11' 3" x 7' 9" ( 3.43m x 2.36m )

Window to rear aspect, built in wardrobe, radiator.