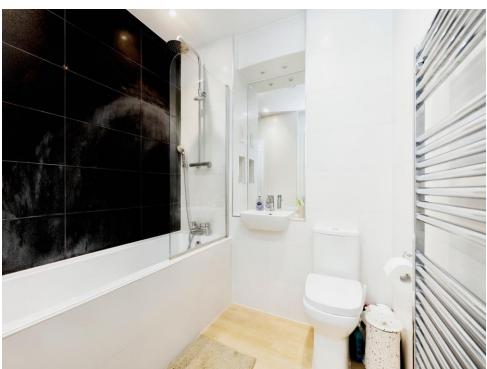

### Bathroom

Bath with mixer taps and shower attachment, WC, wash hand basin, hand towel rail, extractor.