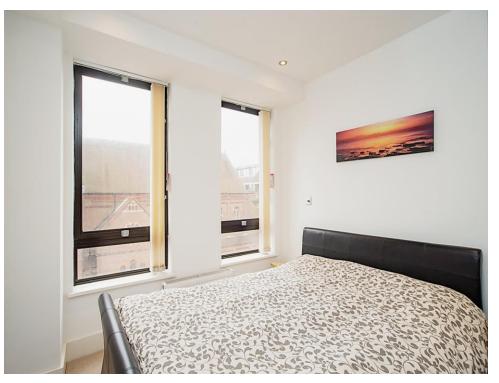

#### **Bedroom One**

10' 11" MAX x 9' 6" MAX ( 3.33m MAX x 2.90m MAX )

Window to rear aspect, television, radiator, built in wardrobe.