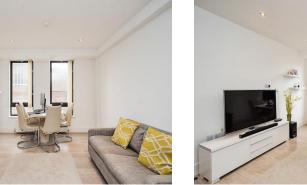

#### **Entrance Hall**

Lounge/Kitchen 17' 10" x 12' 8" ( 5.44m x 3.86m ) Two windows to rear aspect, television point, telephone point, radiator.

Fitted kitchen comprised of wall and base units with work surfaces and tiling to complement, sink with drainer, electric hob with extractor hood, electric eye level oven, integrated washing machine and fridge/freezer.