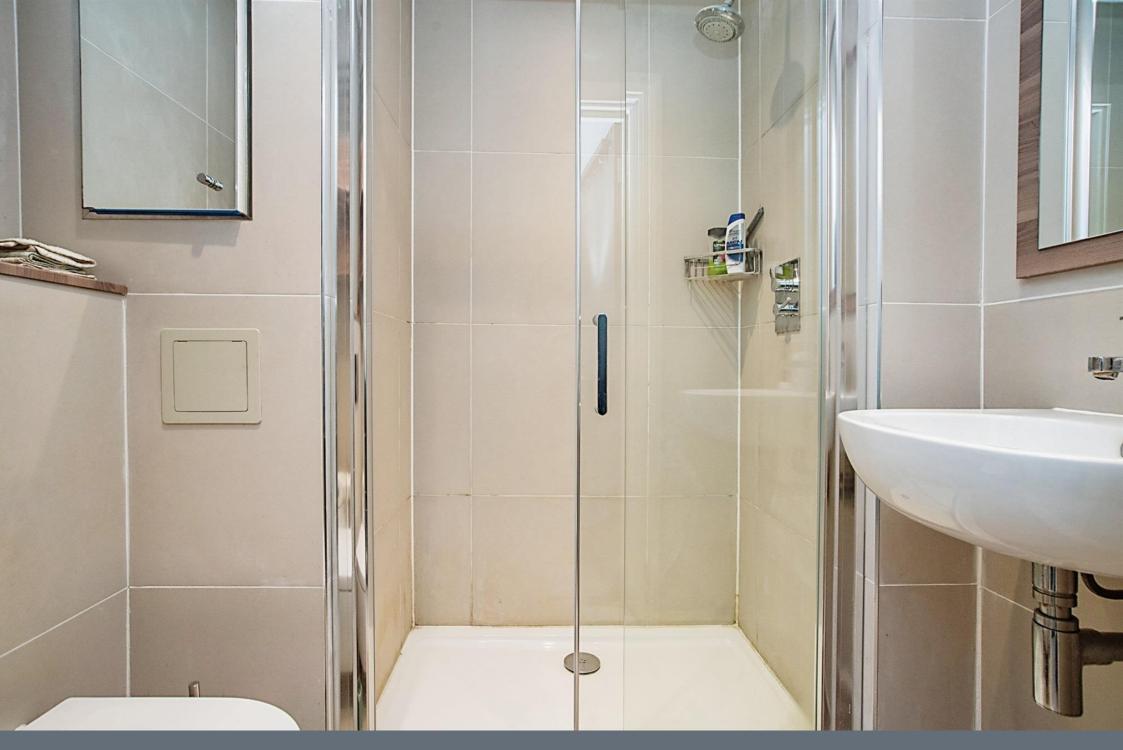

#### Shower Room

Modern bathroom suite, fully tiled, shower cubicle, WC, wash hand basin, heated hand towel rail.

Residential Sales & Lettings | Mortgage Services | Conveyancing | Surveyors | Land & New Homes