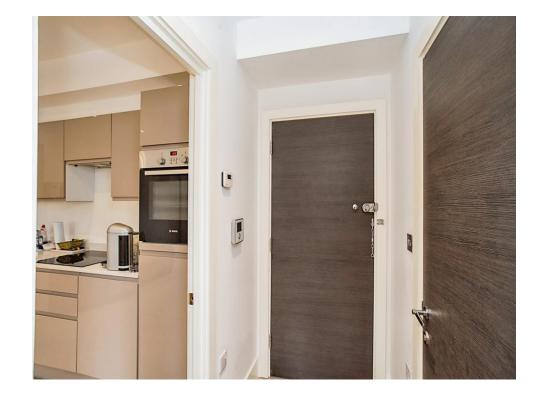

#### **Communal Entrance**

Front entrance, secure entry system, stairs and lifts to all floors.

#### **Entrance Hall**

Lounge/Kitchen 17' 10" x 12' 8" ( 5.44m x 3.86m ) Two windows to rear aspect, television point, telephone point, radiator.

Fitted kitchen comprised of wall and base units with work surfaces and tiling to complement, sink with drainer, electric hob with extractor hood, electric eye level oven, integrated washing machine and fridge/freezer.