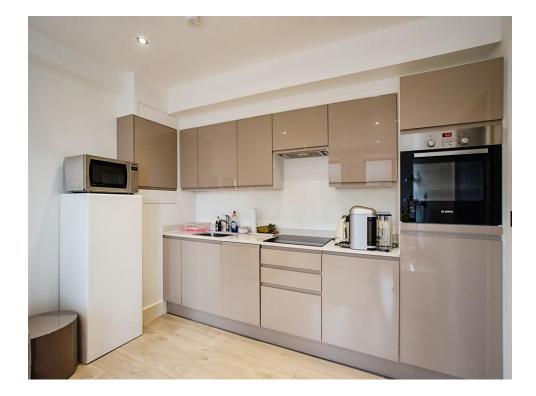

#### **Entrance Hall**

Lounge/Kitchen 17' 10" x 12' 8" ( 5.44m x 3.86m ) Two windows to rear aspect, television point, telephone point, radiator.

Fitted kitchen comprised of wall and base units with work surfaces and tiling to complement, sink with drainer, electric hob with extractor hood, electric eye level oven, integrated washing machine and fridge/freezer.