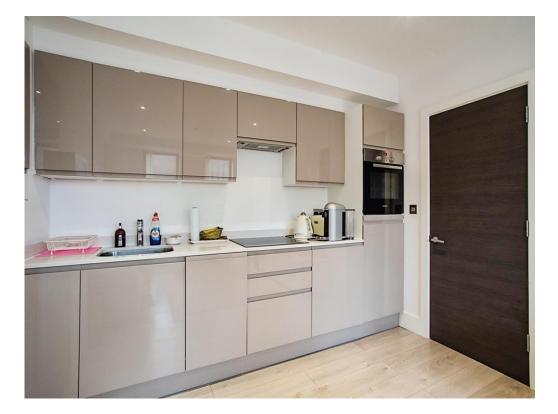

#### **Entrance Hall**

Lounge/Kitchen 17' 10" x 12' 8" ( 5.44m x 3.86m ) Two windows to rear aspect, television point, telephone point, radiator.

Fitted kitchen comprised of wall and base units with work surfaces and tiling to complement, sink with drainer, electric hob with extractor hood, electric eye level oven, integrated washing machine and fridge/freezer.