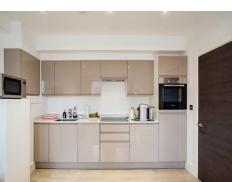

#### **Entrance Hall**

Lounge/Kitchen 17' 10" x 12' 8" ( 5.44m x 3.86m ) Two windows to rear aspect, television point, telephone point, radiator.

Fitted kitchen comprised of wall and base units with work surfaces and tiling to complement, sink with drainer, electric hob with extractor hood, electric eye level oven, integrated washing machine and fridge/freezer.