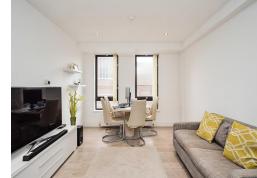

#### **Entrance Hall**

Lounge/Kitchen 17' 10" x 12' 8" ( 5.44m x 3.86m ) Two windows to rear aspect, television point, telephone point, radiator.

Fitted kitchen comprised of wall and base units with work surfaces and tiling to complement, sink with drainer, electric hob with extractor hood, electric eye level oven, integrated washing machine and fridge/freezer.