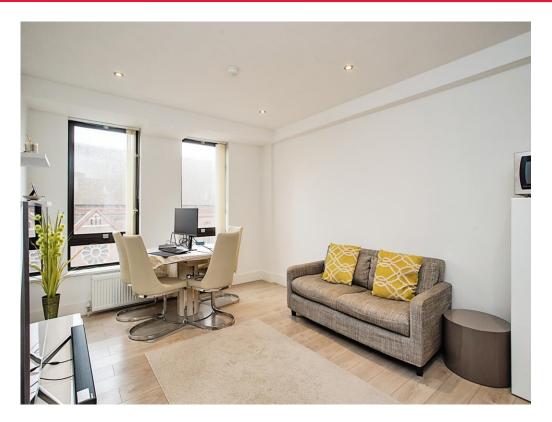

### **Property Description**

\*\*\*GUIDE PRICE £210,000 - £220,000\*\*\*

Connells are pleased to offer for sale this immaculately presented third floor apartment that is situated in the heart of Watford Town Centre. The property comprises of a communal entrance with stairs and lifts to all floors, a modern open plan lounge with a fully integrated fitted kitchen, a double bedroom with built in wardrobe and modern shower suite.

#### **Entrance Hall**

Lounge/Kitchen 17' 10" x 12' 8" ( 5.44m x 3.86m ) Two windows to rear aspect, television point, telephone point, radiator.

Fitted kitchen comprised of wall and base units with work surfaces and tiling to complement, sink with drainer, electric hob with extractor hood, electric eye level oven, integrated washing machine and fridge/freezer.