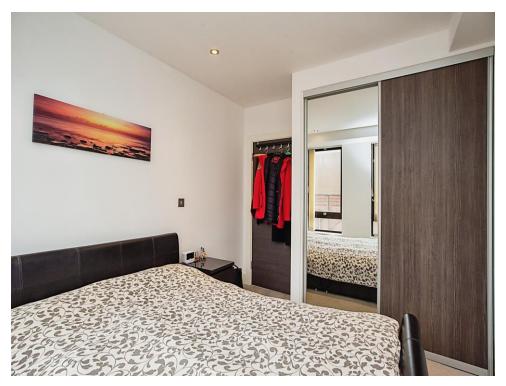

#### **Bedroom One**

10' 11" MAX x 9' 6" MAX ( 3.33m MAX x 2.90m MAX )

Window to rear aspect, television, radiator, built in wardrobe.