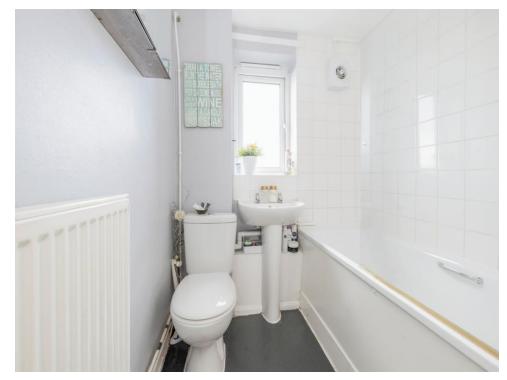

## Bathroom

Window to rear aspect, bath with mixer taps and overhead shower, WC, wash hand basin.