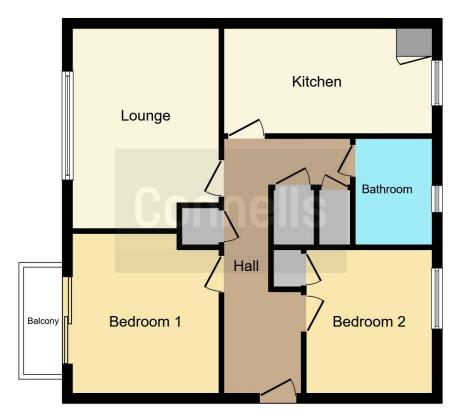

## **Property Description**

Connells are pleased to bring this wellpresented third floor apartment to the market that is situated in West Watford. The property is well-presented throughout, and comprises of a sizable reception room, a well-maintained fitted kitchen, two double bedrooms and a family bathroom. Benefits include an additional a private balcony, residential parking and access to the communal gardens with brick-built storage.

## Lounge

13' 8" x 13' 6" ( 4.17m x 4.11m )

Window to front aspect, television point, telephone point, radiator.

#### Kitchen

14' 6" x 7' 5" ( 4.42m x 2.26m )

Fitted kitchen comprised of wall and base units with work surfaces and tiling to complement, window to rear aspect, stainless steel sink with drainer, electric cooker point with extractor hood, plumbing for washing machine, dishwasher and space for fridge/freezer.

#### Bedroom One

13' 7" x 11' 4" (4.14m x 3.45m)

Window to front aspect, radiator, patio doors to balcony.

## **Bedroom Two**

 $11^{\prime}\,2^{\rm "}\,x\,8^{\prime}\,9^{\rm "}\,($  3.40m x 2.67m ) Window to rear aspect, radiator, built in cupboard,

## Bathroom

Window to rear aspect, bath with mixer taps and overhead shower, WC, wash hand basin.

### Outside

**Private Balcony** 

Parking

Residential parking.

Residential Sales & Lettings | Mortgage Services | Conveyancing | Surveyors | Land & New Homes

To view this property please contact Connells on