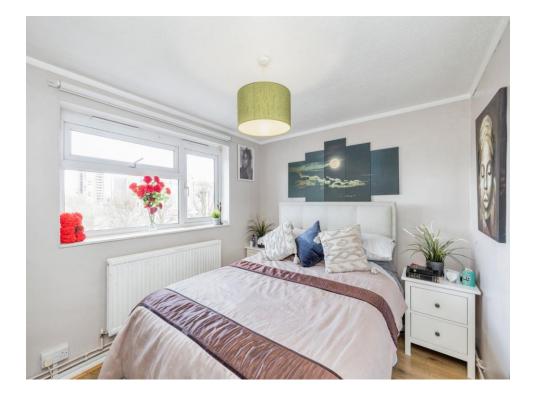

#### Bedroom One

13' 7" x 11' 4" (4.14m x 3.45m)

Window to front aspect, radiator, patio doors to balcony.