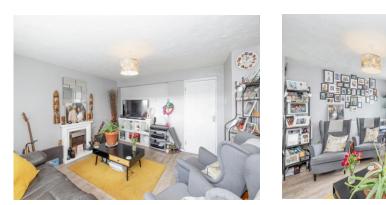

## Lounge

13' 8" x 13' 6" ( 4.17m x 4.11m )

Window to front aspect, television point, telephone point, radiator.