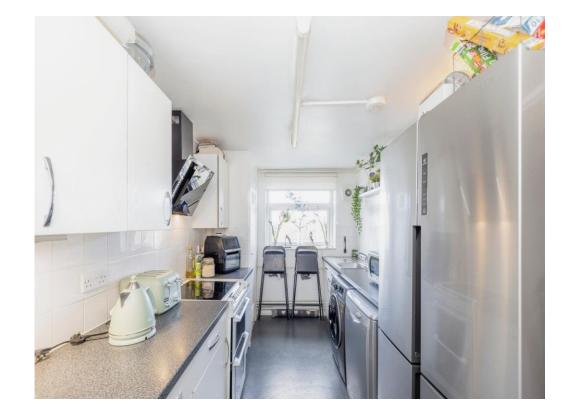

#### Kitchen

14' 6" x 7' 5" ( 4.42m x 2.26m )

Fitted kitchen comprised of wall and base units with work surfaces and tiling to complement, window to rear aspect, stainless steel sink with drainer, electric cooker point with extractor hood, plumbing for washing machine, dishwasher and space for fridge/freezer.