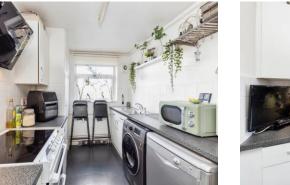

#### Kitchen

14' 6" x 7' 5" ( 4.42m x 2.26m )

Fitted kitchen comprised of wall and base units with work surfaces and tiling to complement, window to rear aspect, stainless steel sink with drainer, electric cooker point with extractor hood, plumbing for washing machine, dishwasher and space for fridge/freezer.