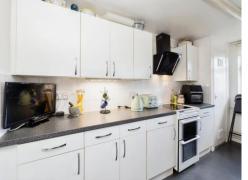

#### Kitchen

14' 6" x 7' 5" ( 4.42m x 2.26m )

Fitted kitchen comprised of wall and base units with work surfaces and tiling to complement, window to rear aspect, stainless steel sink with drainer, electric cooker point with extractor hood, plumbing for washing machine, dishwasher and space for fridge/freezer.