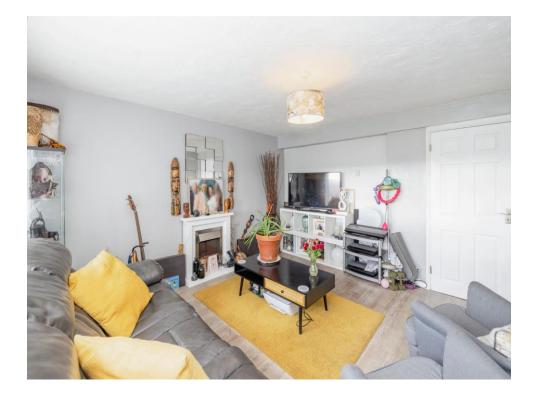

## Lounge

13' 8" x 13' 6" ( 4.17m x 4.11m )

Window to front aspect, television point, telephone point, radiator.