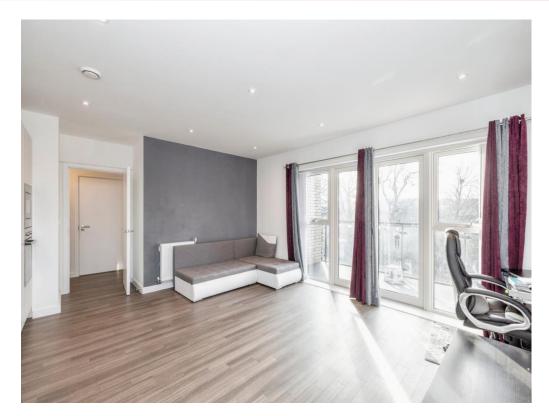

The property comprises of a large hallway with multiple storage space, spacious and bright living room with an open plan kitchen, master bedroom with en suite shower room, double sized bedroom and a family bathroom. Property benefits from a long lease remaining, a large balcony/terrace space and private secured parking.

#### Lounge / Kitchen

20' MĂX x 15' 5" ( 6.10m MAX x 4.70m ) Window to side and rear aspects, radiators, television point, telephone point, door to corner balcony.

Fitted kitchen comprised of wall and base units with work surfaces and tiling to complement, sink and drainer, electric hob with extractor fan, integrated electric oven, microwave, fridge/freezer, and dishwasher.