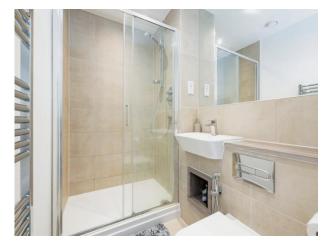

### En-Suite

Shower cubicle, wash hand basin, WC with bidet attachment, heated hand towel rail.

# Bathroom

Bath with mixer taps and overhead shower, WC, wash hand basin, heated hand towel rail.

Outside

Balcony

Corner balcony.

Parking

Allocated parking space.

To view this property please contact Connells on