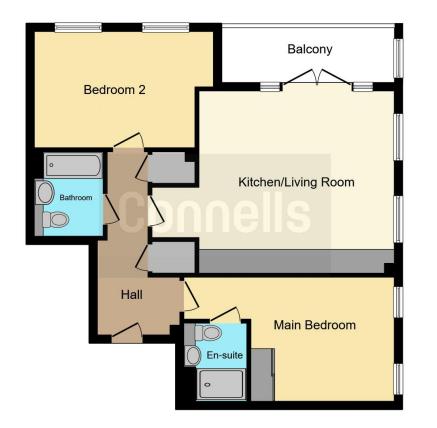

The property comprises of a large hallway with multiple storage space, spacious and bright living room with an open plan kitchen, master bedroom with en suite shower room, double sized bedroom and a family bathroom. Property benefits from a long lease remaining, a large balcony/terrace space and private secured parking.

#### Lounge / Kitchen

20' MĂX x 15' 5" ( 6.10m MAX x 4.70m ) Window to side and rear aspects, radiators, television point, telephone point, door to corner balcony.

Fitted kitchen comprised of wall and base units with work surfaces and tiling to complement, sink and drainer, electric hob with extractor fan, integrated electric oven, microwave, fridge/freezer, and dishwasher.

#### Bedroom One

17' 4" x 10' 2" (  $5.28m\ x$  3.10m ) Window to side aspect, radiator, door to en-

suite.

### En-Suite

Shower cubicle, wash hand basin, WC with bidet attachment, heated hand towel rail.

#### **Bathroom Two**

14' 8" x 9' 6" ( 4.47m x 2.90m ) Window to side aspect, fitted cupboard, dressing area, radiator.

# Bathroom

Bath with mixer taps and overhead shower, WC, wash hand basin, heated hand towel rail.

Outside

Balcony

Corner balcony.

Parking

Allocated parking space.

To view this property please contact Connells on