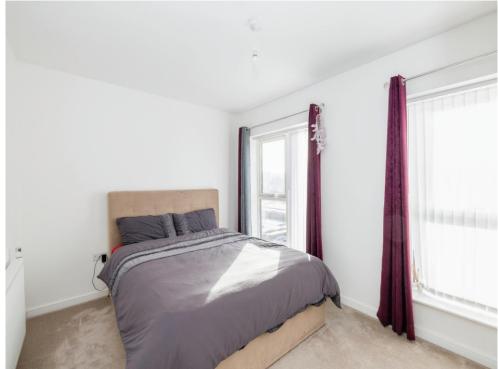

#### Bedroom One

17' 4" x 10' 2" (  $5.28m\ x$  3.10m ) Window to side aspect, radiator, door to en-

suite.