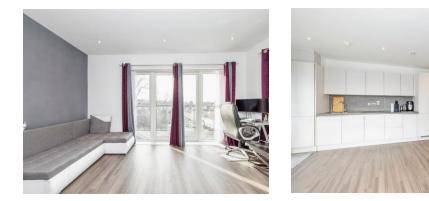

The property comprises of a large hallway with multiple storage space, spacious and bright living room with an open plan kitchen, master bedroom with en suite shower room, double sized bedroom and a family bathroom. Property benefits from a long lease remaining, a large balcony/terrace space and private secured parking.

#### Lounge / Kitchen

20' MĂX x 15' 5" ( 6.10m MAX x 4.70m ) Window to side and rear aspects, radiators, television point, telephone point, door to corner balcony.

Fitted kitchen comprised of wall and base units with work surfaces and tiling to complement, sink and drainer, electric hob with extractor fan, integrated electric oven, microwave, fridge/freezer, and dishwasher.