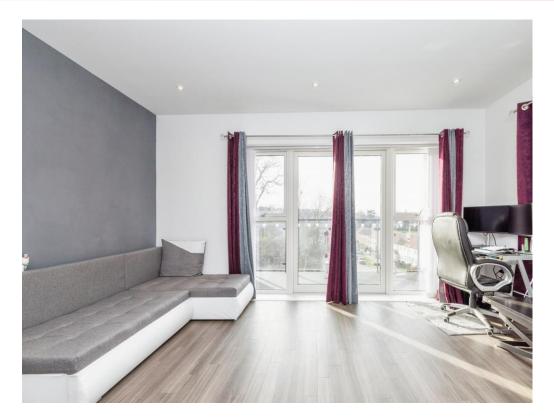

#### Lounge / Kitchen

20' MĂX x 15' 5" ( 6.10m MAX x 4.70m ) Window to side and rear aspects, radiators, television point, telephone point, door to corner balcony.

Fitted kitchen comprised of wall and base units with work surfaces and tiling to complement, sink and drainer, electric hob with extractor fan, integrated electric oven, microwave, fridge/freezer, and dishwasher.