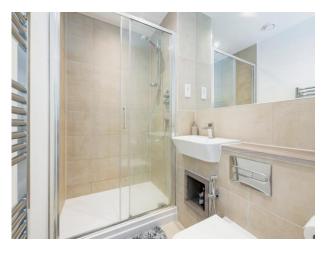

### En-Suite

Shower cubicle, wash hand basin, WC with bidet attachment, heated hand towel rail.

# Bathroom

Bath with mixer taps and overhead shower, WC, wash hand basin, heated hand towel rail.

Outside

Balcony

Corner balcony.

Parking

Allocated parking space.

To view this property please contact Connells on