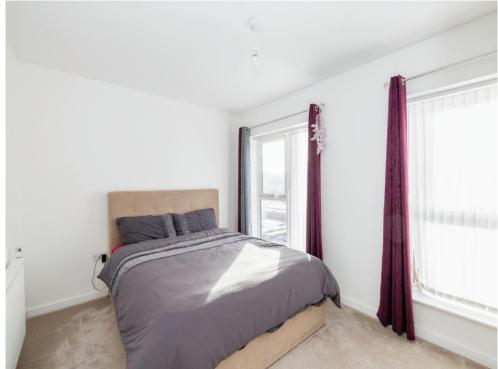

#### Bedroom One

 $17^{\prime}$  4" x 10' 2" ( 5.28m x 3.10m ) Window to side aspect, radiator, door to en-

suite.