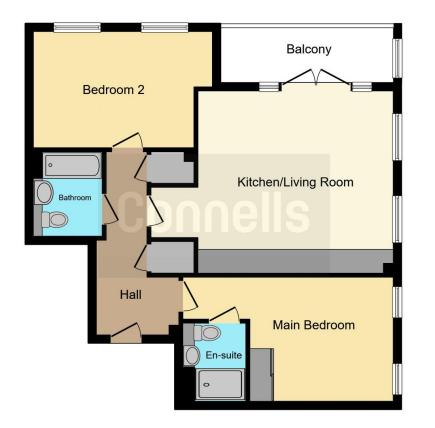

The property comprises of a large hallway with multiple storage space, spacious and bright living room with an open plan kitchen, master bedroom with en suite shower room, double sized bedroom and a family bathroom. Property benefits from a long lease remaining, a large balcony/terrace space and private secured parking.

## **Entrance Hall**

Front door, entry phone system, utility cupboard housing plumbing for washing machine and boiler.

#### Lounge / Kitchen

20' MĂX x 15' 5" ( 6.10m MAX x 4.70m ) Window to side and rear aspects, radiators, television point, telephone point, door to corner balcony.

Fitted kitchen comprised of wall and base units with work surfaces and tiling to complement, sink and drainer, electric hob with extractor fan, integrated electric oven, microwave, fridge/freezer, and dishwasher.

#### Bedroom One

 $17^{\prime}$  4" x 10' 2" ( 5.28m x 3.10m ) Window to side aspect, radiator, door to en-

suite.

### En-Suite

Shower cubicle, wash hand basin, WC with bidet attachment, heated hand towel rail.

#### **Bathroom Two**

14' 8" x 9' 6" ( 4.47m x 2.90m ) Window to side aspect, fitted cupboard, dressing area, radiator.

# Bathroom

Bath with mixer taps and overhead shower, WC, wash hand basin, heated hand towel rail.

Outside

Balcony

Corner balcony.

Parking

Allocated parking space.

To view this property please contact Connells on