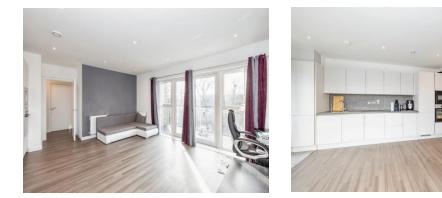

## **Entrance Hall**

Front door, entry phone system, utility cupboard housing plumbing for washing machine and boiler.

#### Lounge / Kitchen

20' MĂX x 15' 5" ( 6.10m MAX x 4.70m ) Window to side and rear aspects, radiators, television point, telephone point, door to corner balcony.

Fitted kitchen comprised of wall and base units with work surfaces and tiling to complement, sink and drainer, electric hob with extractor fan, integrated electric oven, microwave, fridge/freezer, and dishwasher.