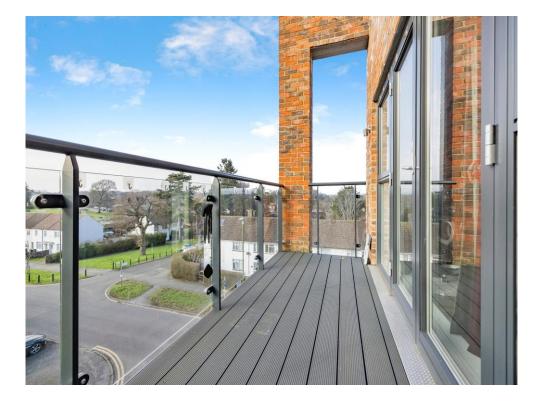

The property comprises of a large hallway with multiple storage space, spacious and bright living room with an open plan kitchen, master bedroom with en suite shower room, double sized bedroom and a family bathroom. Property benefits from a long lease remaining, a large balcony/terrace space and private secured parking.

# Bathroom

Bath with mixer taps and overhead shower, WC, wash hand basin, heated hand towel rail.

Outside

Balcony

Corner balcony.

Parking

Allocated parking space.

To view this property please contact Connells on