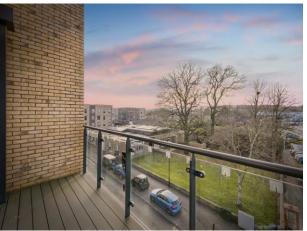

The property comprises of a large hallway with multiple storage space, spacious and bright living room with an open plan kitchen, master bedroom with en suite shower room, double sized bedroom and a family bathroom. Property benefits from a long lease remaining, a large balcony/terrace space and private secured parking.

# Bathroom

Bath with mixer taps and overhead shower, WC, wash hand basin, heated hand towel rail.

Outside

Balcony

Corner balcony.

Parking

Allocated parking space.

To view this property please contact Connells on