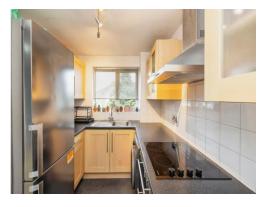

#### Kitchen

11' 4" x 6' 8" ( 3.45m x 2.03m )

Fitted kitchen comprised of wall and base units with work surfaces and tiling to complement, window to front aspect, stainless steel sink with drainer, electric hob with extractor hood, electric oven, plumbing for washing machine, space for tumble dryer, space for fridge/freezer, larder, wall mounted boiler.