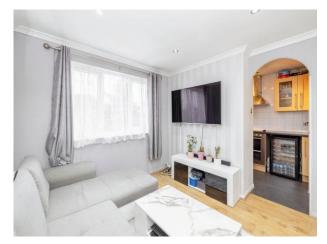

### Lounge

14' 2" x 10' 7" ( 4.32m x 3.23m )

Window to front aspect, electric radiator, television point, telephone point, laminate wood flooring.

#### Kitchen

11' 4" x 6' 8" ( 3.45m x 2.03m )

Fitted kitchen comprised of wall and base units with work surfaces and tiling to complement, window to front aspect, stainless steel sink with drainer, electric hob with extractor hood, electric oven, plumbing for washing machine, space for tumble dryer, space for fridge/freezer, larder, wall mounted boiler.