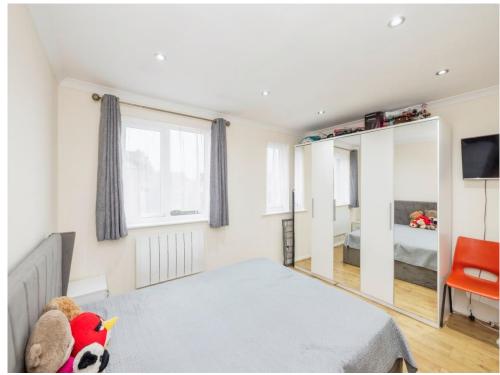

### **Bedroom One**

12' 4" x 10' 7" ( 3.76m x 3.23m )

Two windows to rear aspect, electric radiator, laminate wood flooring.