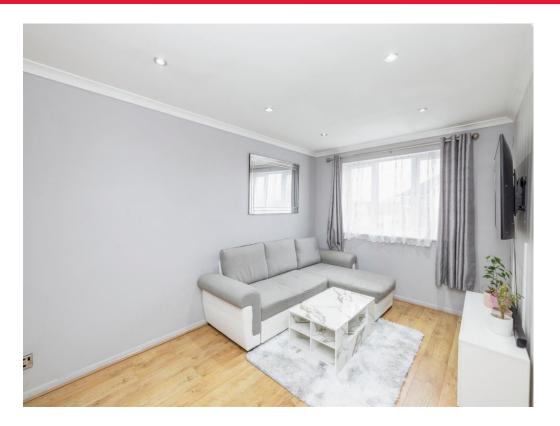

### Lounge

14' 2" x 10' 7" ( 4.32m x 3.23m )

Window to front aspect, electric radiator, television point, telephone point, laminate wood flooring.