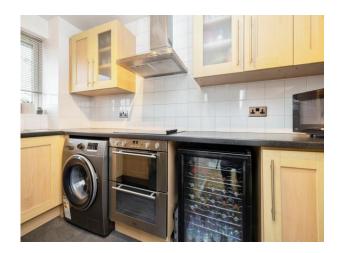

#### Kitchen

11' 4" x 6' 8" ( 3.45m x 2.03m )

Fitted kitchen comprised of wall and base units with work surfaces and tiling to complement, window to front aspect, stainless steel sink with drainer, electric hob with extractor hood, electric oven, plumbing for washing machine, space for tumble dryer, space for fridge/freezer, larder, wall mounted boiler.