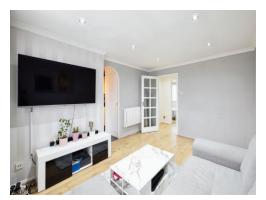

### Lounge

14' 2" x 10' 7" ( 4.32m x 3.23m )

Window to front aspect, electric radiator, television point, telephone point, laminate wood flooring.