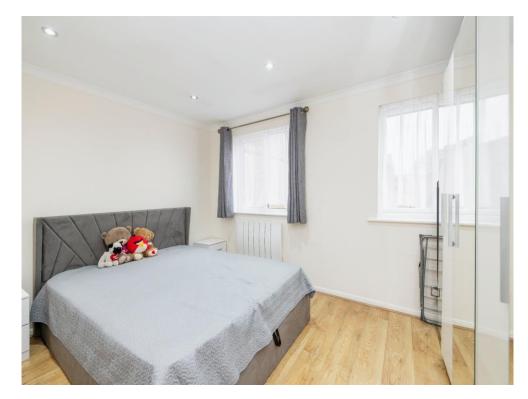

### **Bedroom One**

12' 4" x 10' 7" ( 3.76m x 3.23m )

Two windows to rear aspect, electric radiator, laminate wood flooring.