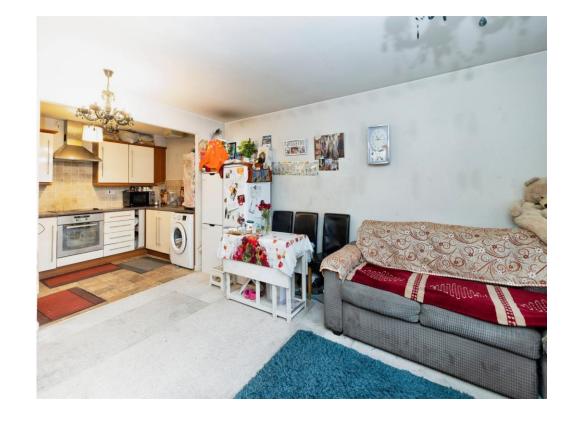

# **Property Description**

Connells are pleased to bring this wellpresented first floor apartment to the market that is situated in West Watford. The property comprises of a spacious living area, a modern fitted kitchen, one double bedroom as well as a family style bathroom.

### Lounge

20' 2" MAX x 13' 9" MAX ( 6.15m MAX x 4.19m MAX )

Window to front rear aspect, storage heater, television point and telephone point.

#### Kitchen

9' 9" x 7' 8" ( 2.97m x 2.34m )

Fitted kitchen comprising wall and base units, work surfaces, stainless steel sink and drainer, tiled splashback, integrated electric oven, electric hob, cookerhood, plumbing for washing machine and space for fridge/freezer.