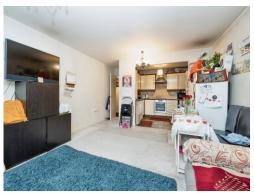

#### Kitchen

9' 9" x 7' 8" ( 2.97m x 2.34m )

Fitted kitchen comprising wall and base units, work surfaces, stainless steel sink and drainer, tiled splashback, integrated electric oven, electric hob, cookerhood, plumbing for washing machine and space for fridge/freezer.