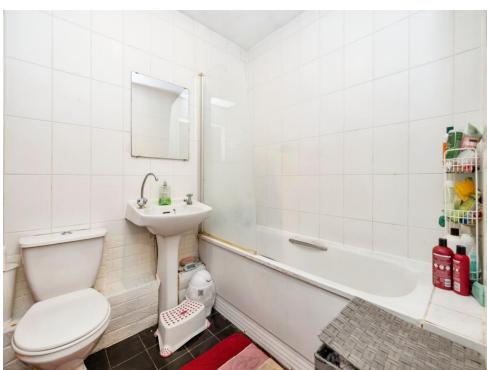

#### Bathroom

Bath with mixer taps and shower attachment, pedestal wash hand basin, low level WC, extractor fan, shaver point and electric heater.