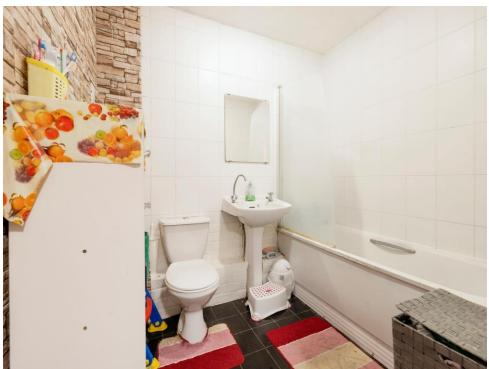

#### Bathroom

Bath with mixer taps and shower attachment, pedestal wash hand basin, low level WC, extractor fan, shaver point and electric heater.