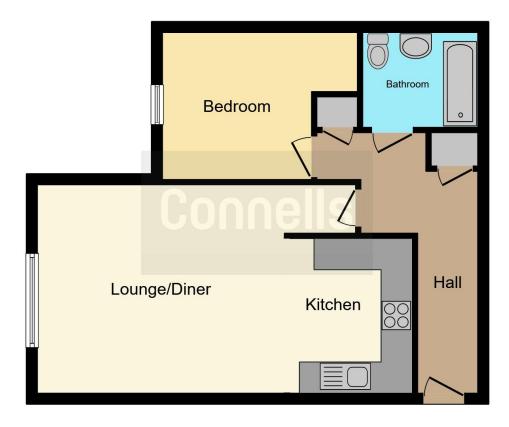

# **Entrance Hallway**

Front door, electric storage heater and storage cupboards.

### Lounge

20' 2" MAX x 13' 9" MAX ( 6.15m MAX x 4.19m MAX )

Window to front rear aspect, storage heater, television point and telephone point.

#### Kitchen

9' 9" x 7' 8" ( 2.97m x 2.34m )

Fitted kitchen comprising wall and base units, work surfaces, stainless steel sink and drainer, tiled splashback, integrated electric oven, electric hob, cookerhood, plumbing for washing machine and space for fridge/freezer.

#### **Bedroom One**

11' 7" x 9' 6" ( 3.53m x 2.90m )

Window to rear aspect, electric storage heater and television point.

#### Bathroom

Bath with mixer taps and shower attachment, pedestal wash hand basin, low level WC, extractor fan, shaver point and electric heater.

# **Parking**

Allocated off-street parking as well as additional ANPR controlled visitor parking.

This floor plan is for illustrative purposes only. It is not drawn to scale. Any measurements, floor areas (including any total floor area), openings and orientation are approximate. No details are guaranteed, they cannot be relied upon for any purpose and they do not form part of any agreement. No liability is taken for any error, omission or misstatement. A party must rely upon its own inspection(s). Powered by www.focalagent.com