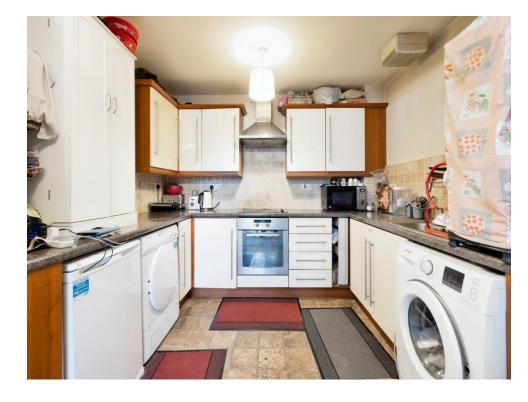

#### Kitchen

9' 9" x 7' 8" ( 2.97m x 2.34m )

Fitted kitchen comprising wall and base units, work surfaces, stainless steel sink and drainer, tiled splashback, integrated electric oven, electric hob, cookerhood, plumbing for washing machine and space for fridge/freezer.