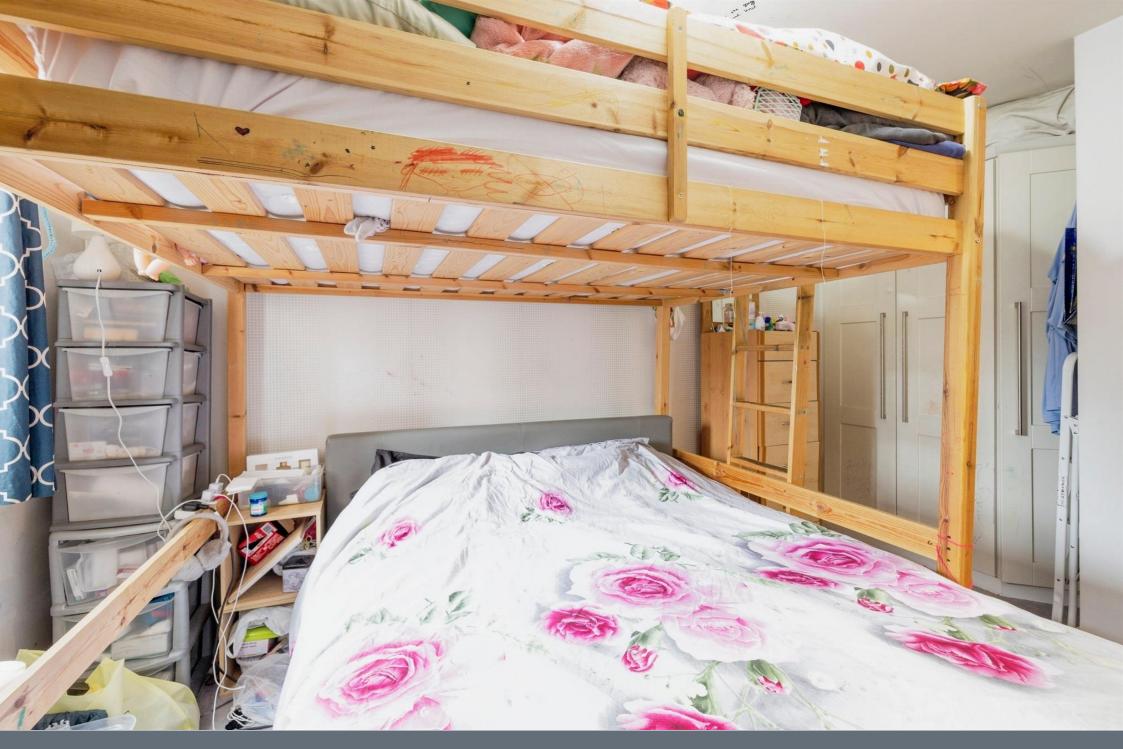

#### **Bedroom One**

11' 7" x 9' 6" ( 3.53m x 2.90m )

Window to rear aspect, electric storage heater and television point.