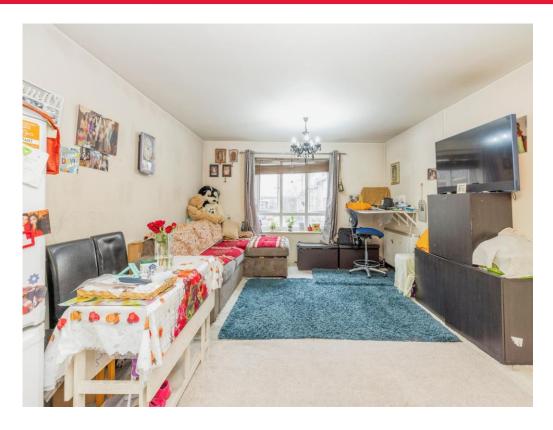

### Lounge

20' 2" MAX x 13' 9" MAX ( 6.15m MAX x 4.19m MAX )

Window to front rear aspect, storage heater, television point and telephone point.