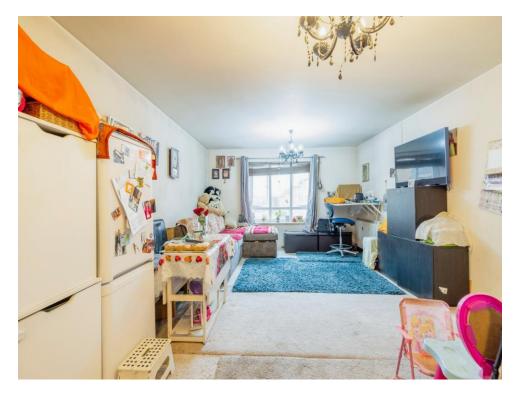

# **Property Description**

Connells are pleased to bring this wellpresented first floor apartment to the market that is situated in West Watford. The property comprises of a spacious living area, a modern fitted kitchen, one double bedroom as well as a family style bathroom.

### Lounge

20' 2" MAX x 13' 9" MAX ( 6.15m MAX x 4.19m MAX )

Window to front rear aspect, storage heater, television point and telephone point.