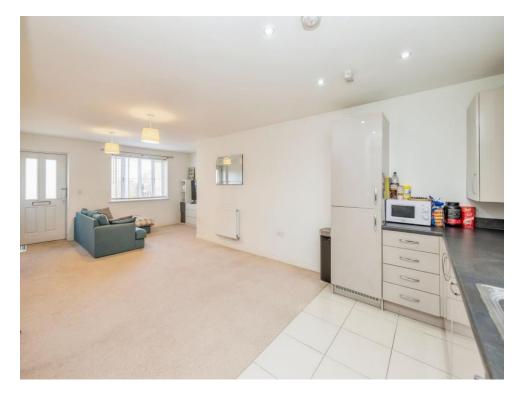

## **Private Entrance**

Private front door into open plan lounge.

## Lounge / Kitchen

Irregular Shaped Room 26' 6" MAX x 15' 2" MAX ( 8.08m MAX x 4.62m)

Front door into open plan lounge and kitchen, window to front aspect radiator, television point, telephone point.

Fitted kitchen comprised of wall and base units with work surfaces and tiling to complement, windows to rear aspect, sink with drainer, electric oven, gas hob with extractor hood, integrated dishwasher, washing machine and fridge/freezer.