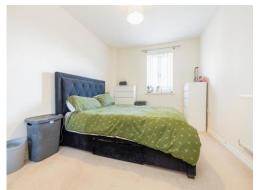

#### **Bedroom One**

13' 9" MAX x 9' 7" MAX ( 4.19m MAX x 2.92m MAX )

Window to front aspect, fitted wardrobes, radiator.