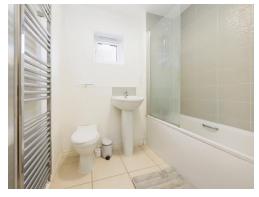

#### **Bathroom**

Window to rear aspect, bath with mixer taps and overhead shower, WC, vanity basin, heated hand towel rail.