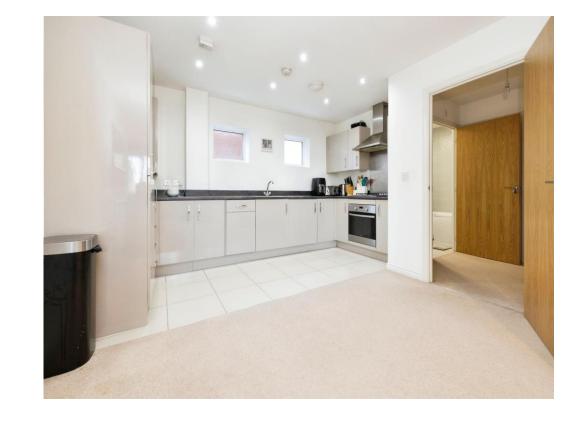

## Lounge / Kitchen

Irregular Shaped Room 26' 6" MAX x 15' 2" MAX ( 8.08m MAX x 4.62m)

Front door into open plan lounge and kitchen, window to front aspect radiator, television point, telephone point.

Fitted kitchen comprised of wall and base units with work surfaces and tiling to complement, windows to rear aspect, sink with drainer, electric oven, gas hob with extractor hood, integrated dishwasher, washing machine and fridge/freezer.