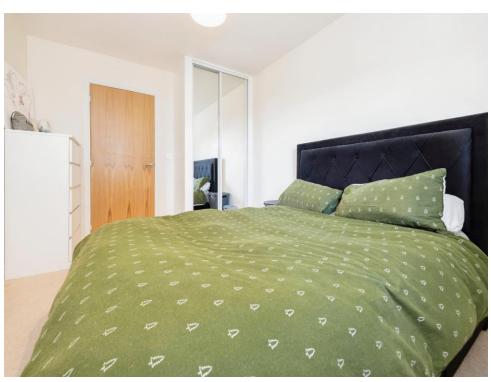

#### **Bedroom One**

13' 9" MAX x 9' 7" MAX ( 4.19m MAX x 2.92m MAX )

Window to front aspect, fitted wardrobes, radiator.