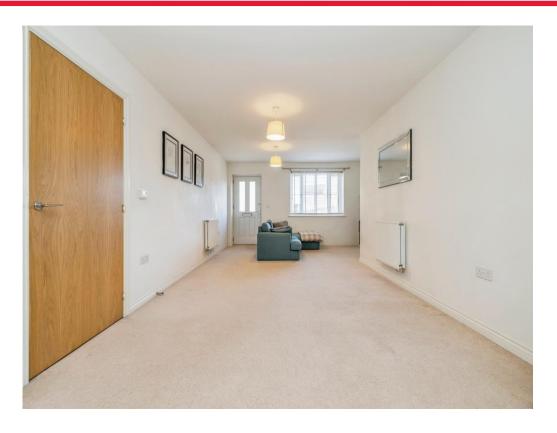

## **Private Entrance**

Private front door into open plan lounge.

## Lounge / Kitchen

Irregular Shaped Room 26' 6" MAX x 15' 2" MAX ( 8.08m MAX x 4.62m)

Front door into open plan lounge and kitchen, window to front aspect radiator, television point, telephone point.

Fitted kitchen comprised of wall and base units with work surfaces and tiling to complement, windows to rear aspect, sink with drainer, electric oven, gas hob with extractor hood, integrated dishwasher, washing machine and fridge/freezer.