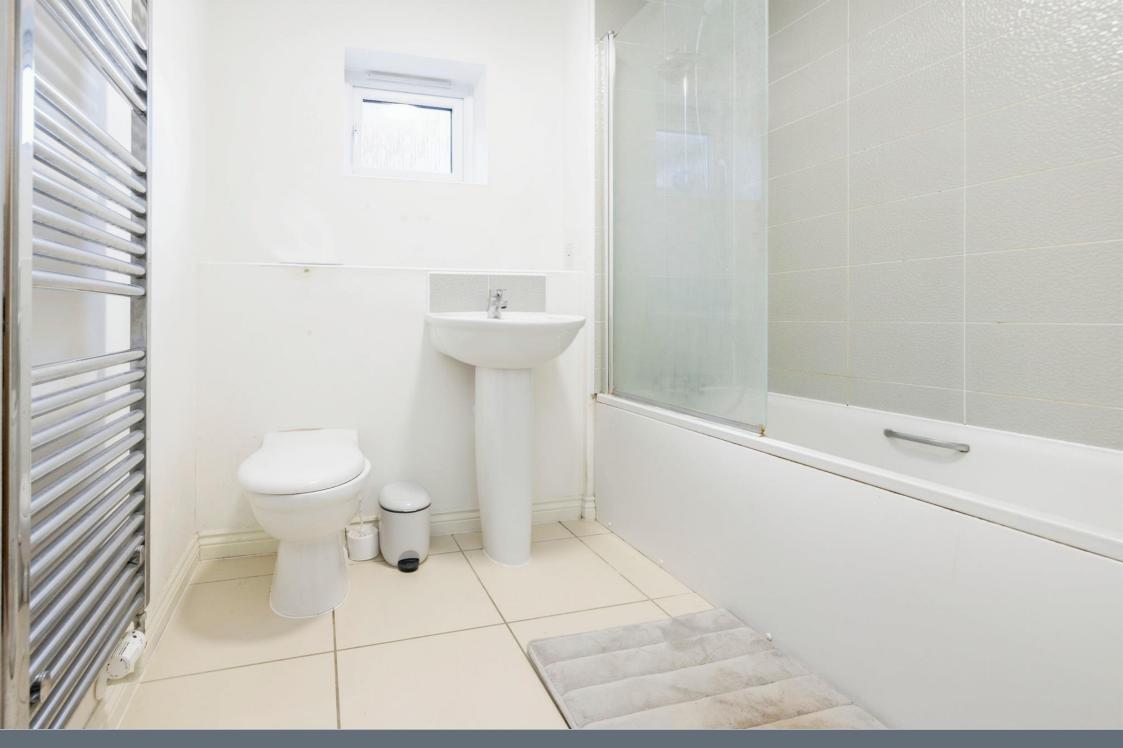

#### **Bathroom**

Window to rear aspect, bath with mixer taps and overhead shower, WC, vanity basin, heated hand towel rail.