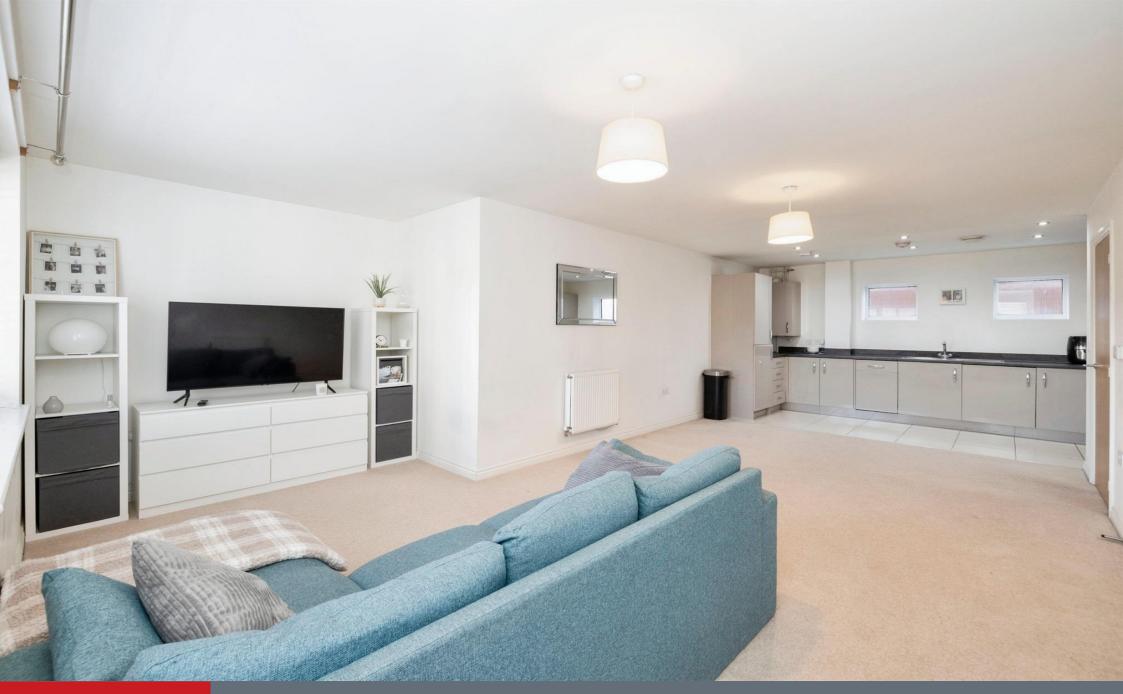

## Lounge / Kitchen

Irregular Shaped Room 26' 6" MAX x 15' 2" MAX ( 8.08m MAX x 4.62m)

Front door into open plan lounge and kitchen, window to front aspect radiator, television point, telephone point.

Fitted kitchen comprised of wall and base units with work surfaces and tiling to complement, windows to rear aspect, sink with drainer, electric oven, gas hob with extractor hood, integrated dishwasher, washing machine and fridge/freezer.