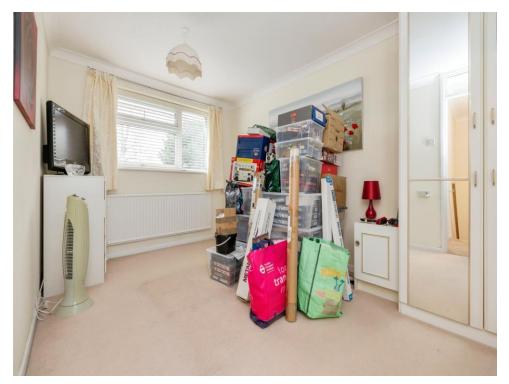

#### **Bedroom One**

12' 5" MAX x 8' 8" MAX ( 3.78m MAX x 2.64m MAX )

Window to rear aspect, built in wardrobes, radiator.

### **Bedroom Two**

10' MAX x 9' 8" MAX ( 3.05m MAX x 2.95m MAX ) Window to front aspect, built in cupbaord, radiator.

# **Bedroom Three**

8' 10" MAX x 6' 8" PLU WARDROBE ( 2.69m MAX x 2.03m PLU WARDROBE )

Window to rear aspect, fitted wardrobe, radiator.