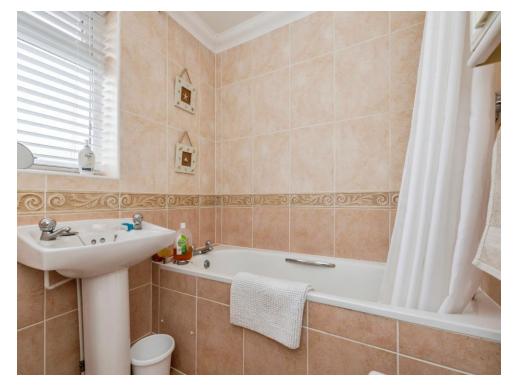

# Bathroom

Window to front aspect, bath with mixer taps and overhead shower, WC, wash hand basin, radiator.