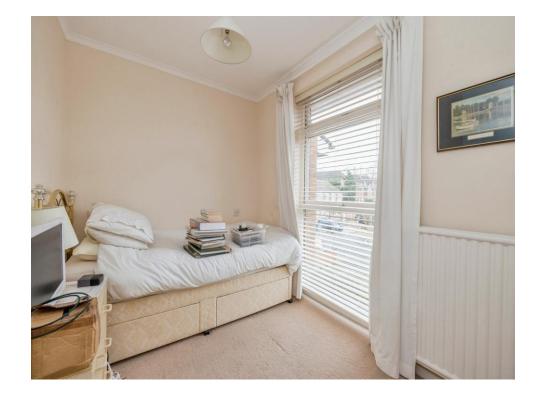

# **Bedroom Three**

8' 10" MAX x 6' 8" PLU WARDROBE ( 2.69m MAX x 2.03m PLU WARDROBE )

Window to rear aspect, fitted wardrobe, radiator.