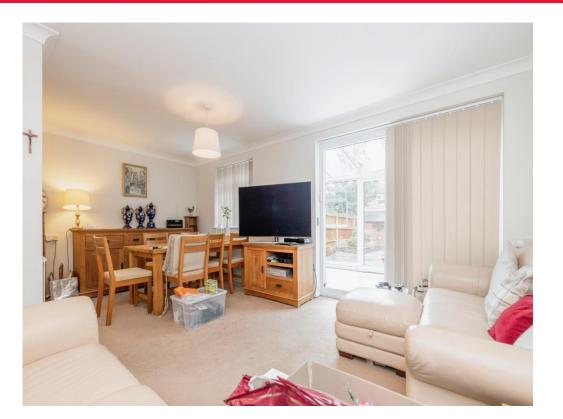

#### Lounge / Dining Room

9' 6" MAX x 18' 11" MAX ( 2.90m MAX x 5.77m MAX )

Window to rear aspect, television point, telephone point, sliding doors to conservatory, radiator.