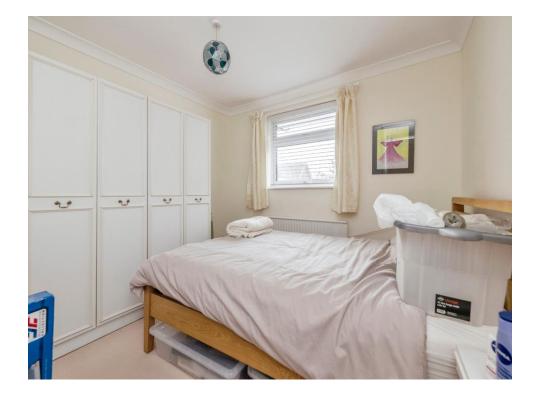

#### **Bedroom One**

12' 5" MAX x 8' 8" MAX ( 3.78m MAX x 2.64m MAX )

Window to rear aspect, built in wardrobes, radiator.

### **Bedroom Two**

10' MAX x 9' 8" MAX ( 3.05m MAX x 2.95m MAX ) Window to front aspect, built in cupbaord, radiator.

# **Bedroom Three**

8' 10" MAX x 6' 8" PLU WARDROBE ( 2.69m MAX x 2.03m PLU WARDROBE )

Window to rear aspect, fitted wardrobe, radiator.