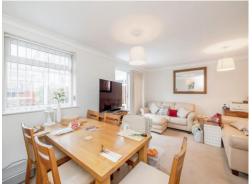

#### Lounge / Dining Room

9' 6" MAX x 18' 11" MAX ( 2.90m MAX x 5.77m MAX )

Window to rear aspect, television point, telephone point, sliding doors to conservatory, radiator.