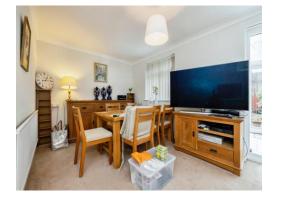

#### Lounge / Dining Room

9' 6" MAX x 18' 11" MAX ( 2.90m MAX x 5.77m MAX )

Window to rear aspect, television point, telephone point, sliding doors to conservatory, radiator.

#### Conservatory

Windows to side and rear aspect, sliding patio doors to rear garden.