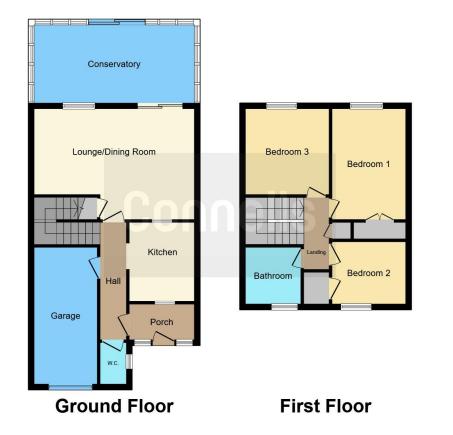

# **Property Description**

\*\* NO UPPER CHAIN \*\*

Connells are delighted to bring this wellpresented mid-terraced house to the market that is situated on a quiet cul-de-sac road in West Watford. The property comprises of a sizeable reception room, a well-maintained fitted kitchen, three well-proportioned bedrooms and a family bathroom suite. Benefits include a downstairs cloakroom, a conservatory room, an easily maintainable rear garden, off-street parking, a garage as well as holding the potential to extend (STPP).

## **Entrance Porch**

Door to front aspect, windows to front aspect.

#### **Entrance Hall**

Stairs to first floor landing.

#### Cloakroom

Window to side aspect, WC, wash hand basin, radiator.

#### Kitchen

8' 8" MAX x 8' 1" MAX ( 2.64m MAX x 2.46m MAX )

Fitted kitchen comprised of wall and base units with work surfaces and tiling to complement, window to front and rear aspect, sink with drainer, electric oven and hob with extractor hood, plumbing for washing machine, space for fridge/freezer.

#### Lounge / Dining Room

9' 6" MAX x 18' 11" MAX ( 2.90m MAX x 5.77m MAX )

Window to rear aspect, television point, telephone point, sliding doors to conservatory, radiator.

#### Conservatory

Windows to side and rear aspect, sliding patio doors to rear garden.

#### **First Floor Landing**

Stairs from entrance hall, airing cupboard.

#### **Bedroom One**

12' 5" MAX x 8' 8" MAX ( 3.78m MAX x 2.64m MAX )

Window to rear aspect, built in wardrobes, radiator.

### **Bedroom Two**

10' MAX x 9' 8" MAX ( 3.05m MAX x 2.95m MAX ) Window to front aspect, built in cupbaord, radiator.

# **Bedroom Three**

8' 10" MAX x 6' 8" PLU WARDROBE ( 2.69m MAX x 2.03m PLU WARDROBE )

Window to rear aspect, fitted wardrobe, radiator.

# Bathroom

Window to front aspect, bath with mixer taps and overhead shower, WC, wash hand basin, radiator.

# **Front Garden**

Driveway, garage access.

# Garage

Up and over door, door to entrance hall.

**Rear Garden** 

Decking, raised flower beds, paved, rear access.

Residential Sales & Lettings | Mortgage Services | Conveyancing | Surveyors | Land & New Homes