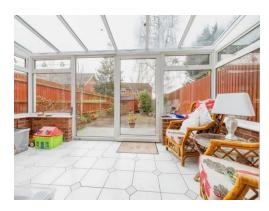

#### Conservatory

Windows to side and rear aspect, sliding patio doors to rear garden.